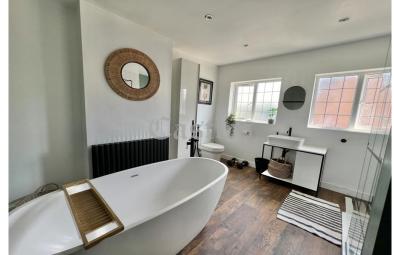

## First Floor Landing:

Access to bedrooms and bathroom, loft hatch

Bedroom 1: 12' 5" x 12' 4" (3.78m x 3.76m)

Bedroom 2: 11' 6" x 8' 9" (3.50m x 2.66m)

Bedroom 3: 12' 6" x 6' 9" (3.81m x 2.06m)

Bathroom: 11' 6" x 10' 7" (3.50m x 3.22m):

Bath + shower