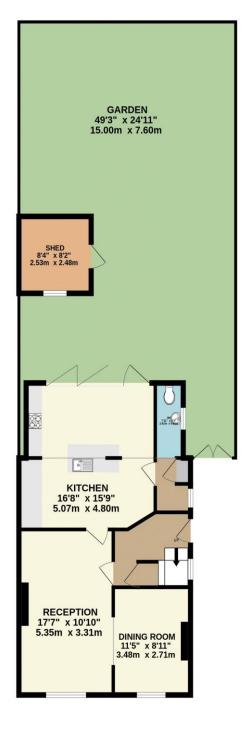

#### Entrance:

Driveway, side access, front door to hall

## Hall:

Stairs to first floor, access to reception 1

Reception 1: 18' 0" x 11' 1" (5.48m x 3.38m): Access to kitchen, opens to reception 2

Reception 2: 11' 8" x 9' 5" (3.55m x 2.87m)

Kitchen/Diner: 15' 6" x 17' 4" (4.72m x 5.28m): Bi-folding doors to garden, door to utility room/wc

Utility Room/WC: 14' 4" x 3' 9" (4.37m x 1.14m)

## Rear Garden

Side access, brick outbuilding

OnTheMarket.com

All details including floorplans are for representation purposes only and do not constitute a contract or warranty. Whilst every effort is made to ensure accuracy of descriptions and measurements, no responsibility is taken for errors, omissions and misstatements.

GROUND FLOOR 699 sq.ft. (65.0 sq.m.) approx.

1ST FLOOR 489 sq.ft. (45.5 sq.m.) approx.

#### TOTAL FLOOR AREA: 1189 sq.ft. (110.4 sq.m.) approx.

Whilst every attempt has been made to ensure the accuracy of the floorplan contained here, measurements of doors, windows, rooms and any other items are approximate and no responsibility is taken for any error, omission or mis-statement. This plan is for illustratine purposes only and should be used as such by any prospective purchaser. The services, systems and appliances shown have not been tested and no guarantee as to their operability or efficiency can be given.