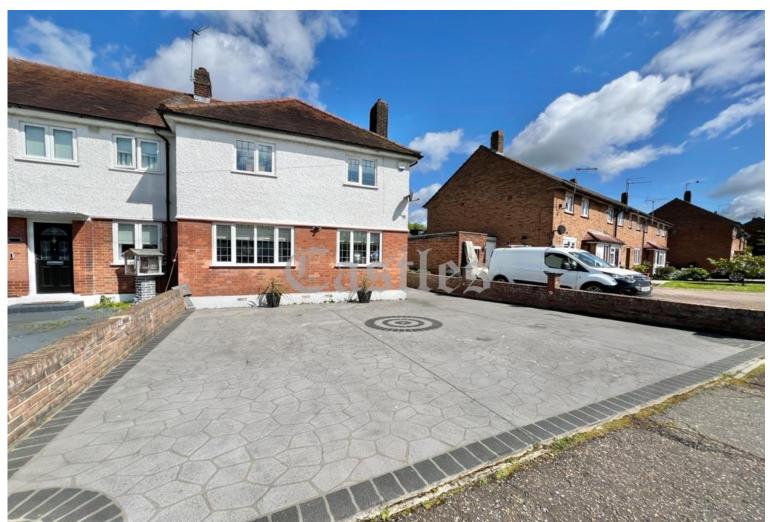

# **BEECHFIELD WALK EN9**

Castles market this well presented and fantastic sized three double bedroom semi detached house with a large driveway. Comprising two reception rooms, large kitchen diner with bifold doors to the lengthy rear garden, utility/ WC and an upstairs bath/ shower room. Located close to schooling and commuter links.

#### Entrance:

Driveway, side access, front door to hall