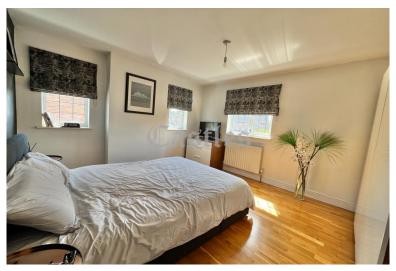

## First Floor Landing:

Access to bedrooms and bathroom, loft hatch

Bedroom 1: 12' 5" x 12' 4" (3.78m x 3.76m)

Bedroom 2: 11' 6" x 8' 9" (3.50m x 2.66m)

Bedroom 3: 12' 6" x 6' 9" (3.81m x 2.06m)

Bathroom: 11' 6" x 10' 7" (3.50m x 3.22m):