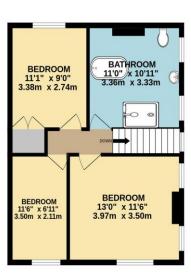

## First Floor Landing:

Access to bedrooms and bathroom, loft hatch

Bedroom 1: 12' 5" x 12' 4" (3.78m x 3.76m)

Bedroom 2: 11' 6" x 8' 9" (3.50m x 2.66m)

Bedroom 3: 12' 6" x 6' 9" (3.81m x 2.06m)

Bathroom: 11' 6" x 10' 7" (3.50m x 3.22m):

Bath + shower

GROUND FLOOR 699 sq.ft. (65.0 sq.m.) approx.

1ST FLOOR 489 sq.ft. (45.5 sq.m.) approx.

#### TOTAL FLOOR AREA: 1189 sq.ft. (110.4 sq.m.) approx.

Whilst every attempt has been made to ensure the accuracy of the floorplan contained here, measurements of doors, windows, rooms and any other items are approximate and no responsibility is taken for any error, omission or mis-statement. This plan is for illustratine purposes only and should be used as such by any prospective purchaser. The services, systems and appliances shown have not been tested and no guarantee as to their operability or efficiency can be given.