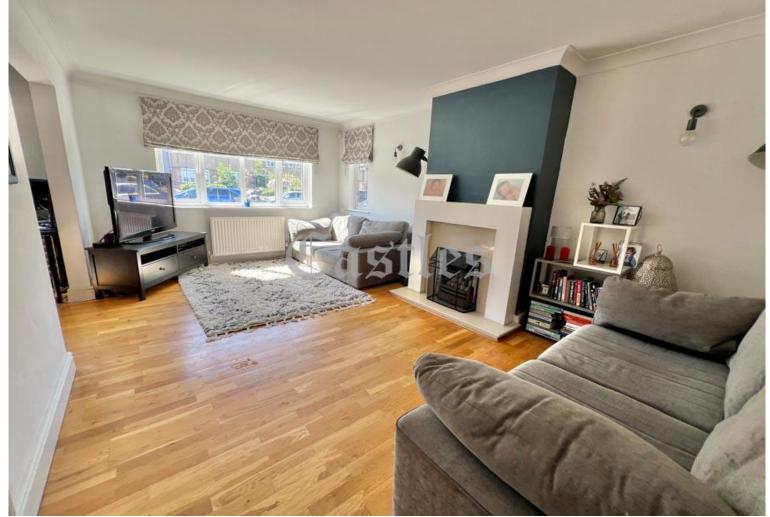

## Hall:

Stairs to first floor, access to reception 1

Reception 1: 18' 0" x 11' 1" (5.48m x 3.38m): Access to kitchen, opens to reception 2

Reception 2: 11' 8" x 9' 5" (3.55m x 2.87m)

Kitchen/Diner: 15' 6" x 17' 4" (4.72m x 5.28m): Bi-folding doors to garden, door to utility room/wc