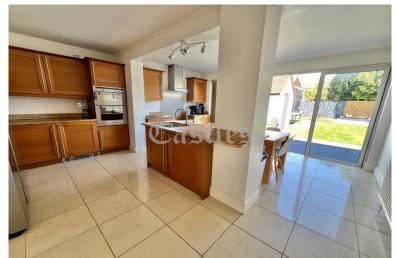

## Hall:

Stairs to first floor, access to reception 1

Reception 1: 18' 0" x 11' 1" (5.48m x 3.38m): Access to kitchen, opens to reception 2

Reception 2: 11' 8" x 9' 5" (3.55m x 2.87m)

Kitchen/Diner: 15' 6" x 17' 4" (4.72m x 5.28m): Bi-folding doors to garden, door to utility room/wc