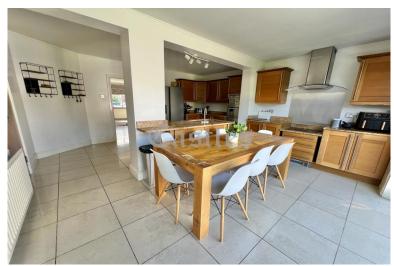

## Hall:

Stairs to first floor, access to reception 1

Reception 1: 18' 0" x 11' 1" (5.48m x 3.38m): Access to kitchen, opens to reception 2

Reception 2: 11' 8" x 9' 5" (3.55m x 2.87m)

Kitchen/Diner: 15' 6" x 17' 4" (4.72m x 5.28m): Bi-folding doors to garden, door to utility room/wc