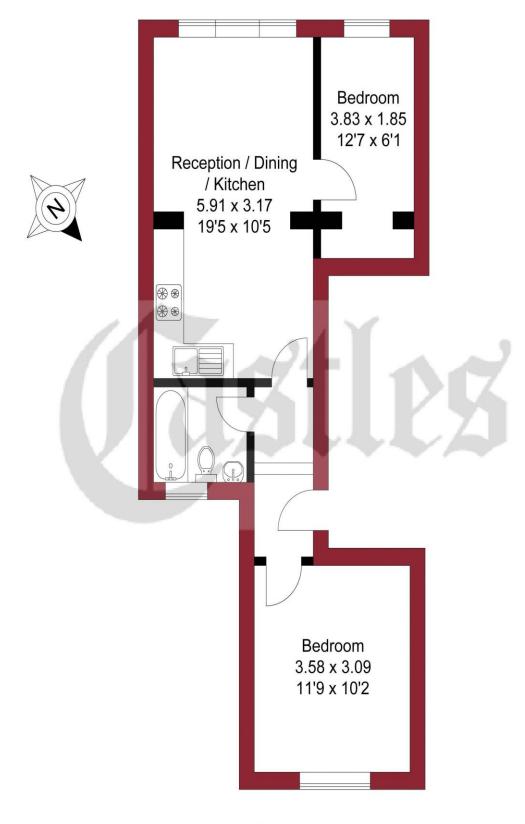

# APPROXIMATE GROSS INTERNAL AREA 44.85 sqm / 482.76 sqft

FIRST FLOOR

THIS PLAN IS FOR ILLUSTRATION ONLY AND MAY NOT BE REPRESENTATIVE OF THE PROPERTY