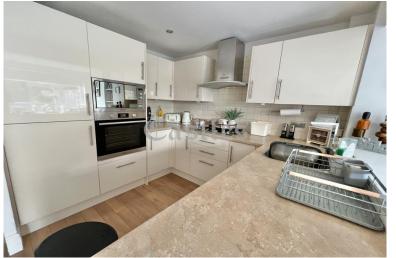

#### Hallway:

Access to reception, stairs to first floor

Reception: 16' 9" x 12' 4" (5.10m x 3.76m):

Opens to kitchen/diner

Kitchen/Diner: 16' 7" x 16' 0" (5.05m x 4.87m):

Access to garden