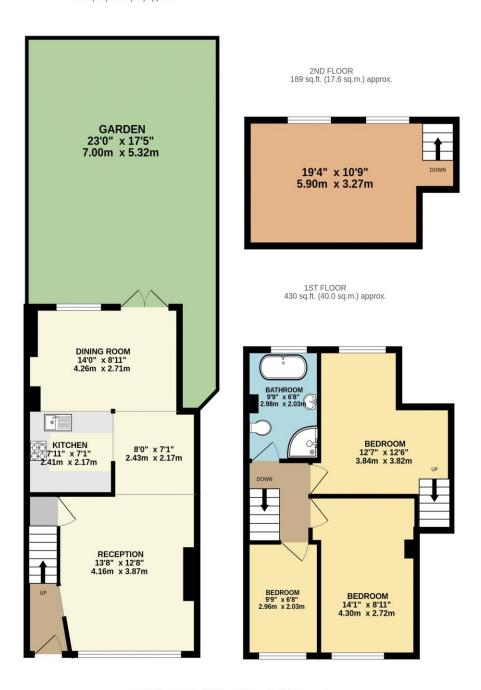

#### **Entrance:**

Tunnel access to side; driveway, front door to hall

#### Hallway:

Access to reception, stairs to first floor

Reception: 16' 9" x 12' 4" (5.10m x 3.76m):

Opens to kitchen/diner

Kitchen/Diner: 16' 7" x 16' 0" (5.05m x 4.87m):

Access to garden

#### Landing:

Access to bedrooms and bathroom

Bedroom 1: 13' 8" x 12' 6" (4.16m x 3.81m)

narrowing to 7' 9" (2.36m); Stairs to loft room

Bedroom 2: 14' 2" x 9' 5" (4.31m x 2.87m)

Bedroom 3: 10' 4" x 6' 7" (3.15m x 2.01m)

to longest point

Bath/Shower Room: 10' 2" x 6' 5" (3.10m x 1.95m)

Loft Room: 16' 6" x 11' 1" (5.03m x 3.38m):

2 x velux windows

### Rear Garden:

Side access to front, lake views

### Parking:

Driveway + en-bloc garage

EPC: C

A free, fair and independent service for buyers, sellers, tenants and landlords of property in the UK.

All details including floorplans are for representation purposes only and do not constitute a contract or warranty. Whilst every effort is made to ensure accuracy of descriptions and measurements, no responsibility is taken for errors, omissions and misstatements.

# GROUND FLOOR 436 sq.ft. (40.5 sq.m.) approx

TOTAL FLOOR AREA: 1055 sq.ft. (98.1 sq.m.) approx.

Whilst every attempt has been made to ensure the accuracy of the floorplan contained here, measurements willist every during his beginning to studie the accuracy of the mouphair contained field, fliesdirefinate of doors, windows, rooms and any other items are approximate and no responsibility is taken for any error, omission or mis-statement. This plan is for illustrative purposes only and should be used as such by any prospective purchaser. The services, systems and appliances shown have not been tested and no guarantee as to their operability or efficiency can be given.

Made with Metropix ©2024