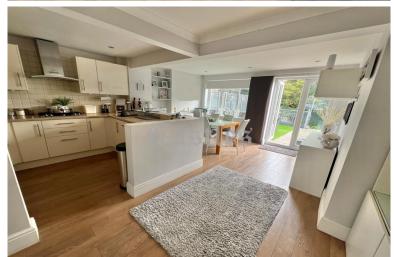

#### Hallway:

Access to reception, stairs to first floor

Reception: 16' 9" x 12' 4" (5.10m x 3.76m):

Opens to kitchen/diner

Kitchen/Diner: 16' 7" x 16' 0" (5.05m x 4.87m):

Access to garden