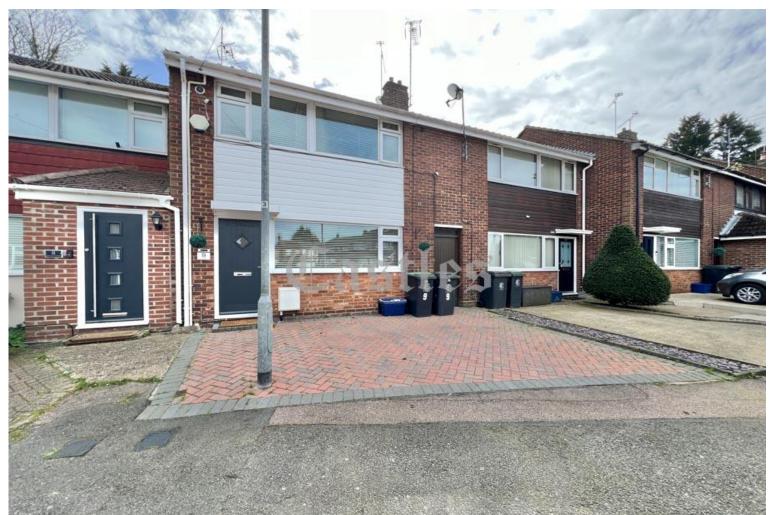

# **JOYCE COURT EN9**

Castles market this well presented three bedroom house with a loft Positioned with fantastic room. views over a lake to the rear. It comprises lounge, large a kitchen/diner, upstairs bath/shower room and a rear garden with side access. Located close to town and its amenities and schools. many Benefits from a driveway and en bloc Chain free (subject to garage. terms).

£425,000 Freehold

01992 711119

hello@castles.london

castles.london

2/4 Highbridge street Waltham abbey EN9 1DT

#### **Entrance:**

Tunnel access to side; driveway, front door to hall

### Parking:

Driveway + en-bloc garage

EPC: C

A free, fair and independent service for buyers, sellers, tenants and landlords of property in the UK.

All details including floorplans are for representation purposes only and do not constitute a contract or warranty. Whilst every effort is made to ensure accuracy of descriptions and measurements, no responsibility is taken for errors, omissions and misstatements.