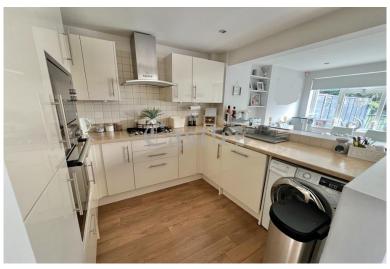

#### Hallway:

Access to reception, stairs to first floor

Reception: 16' 9" x 12' 4" (5.10m x 3.76m):

Opens to kitchen/diner

Kitchen/Diner: 16' 7" x 16' 0" (5.05m x 4.87m):

Access to garden