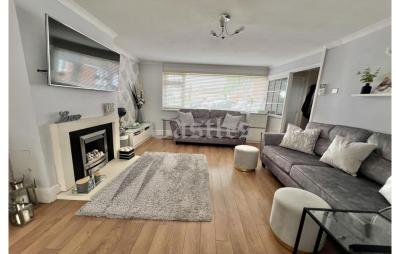

#### Hallway:

Access to reception, stairs to first floor

Reception: 16' 9" x 12' 4" (5.10m x 3.76m):

Opens to kitchen/diner

Kitchen/Diner: 16' 7" x 16' 0" (5.05m x 4.87m):

Access to garden