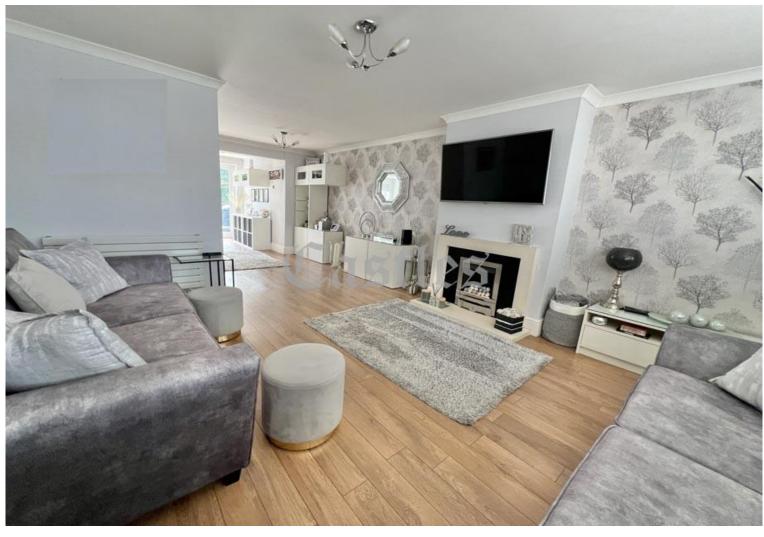

#### Hallway:

Access to reception, stairs to first floor

Reception: 16' 9" x 12' 4" (5.10m x 3.76m):

Opens to kitchen/diner

Kitchen/Diner: 16' 7" x 16' 0" (5.05m x 4.87m):

Access to garden