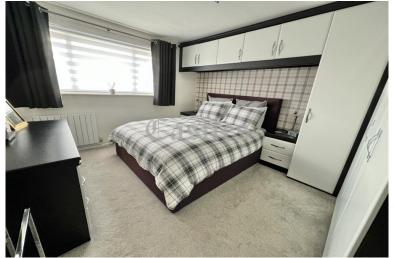

Bedroom 3: 12' 8" x 7' 7" (3.86m x 2.31m)

(to longest point)

Bathroom: 8' 1" x 5' 9" (2.46m x 1.75m)

Rear Garden:

Gate to rear

Tax Band: C

EPC: D

A free, fair and independent service for buyers, sellers, tenants and landlords of property in the UK.