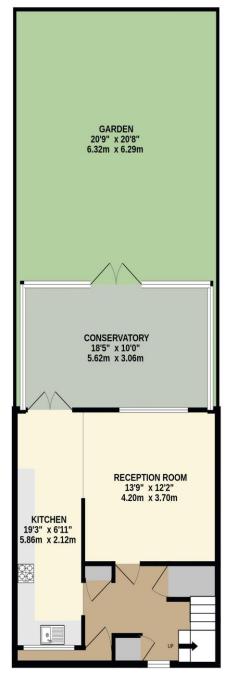

Access to reception and kitchen, stairs to first floor

Reception: 14' 6" x 12' 3" (4.42m x 3.73m):

Opens to kitchen/diner

Kitchen/Diner: 19' 8" x 7' 5" (5.99m x 2.26m): Opens to reception, doors to conservatory

Conservatory: 18' 4" x 11' 3" (5.58m x 3.43m):

Access to rear garden

First Floor Landing:

Access to bedrooms and bathroom, loft hatch

Bedroom 1: 12' 9" x 10' 7" (3.88m x 3.22m)

Bedroom 2: 10' 0" x 8' 0" (3.05m x 2.44m)

## GROUND FLOOR 611 sq.ft. (56.8 sq.m.) approx.

1ST FLOOR 418 sq.ft. (38.8 sq.m.) approx.

## TOTAL FLOOR AREA: 1029 sq.ft. (95.6 sq.m.) approx.

Whilst every attempt has been made to ensure the accuracy of the floorplan contained here, measurements of doors, windows, rooms and any other items are approximate and no responsibility is taken for any error, omission or mis-statement. This plan is for illustrative purposes only and should be used as such by any prospective purchaser. The services, systems and appliances shown have not been tested and no guarantee as to their operability or efficiency can be given.