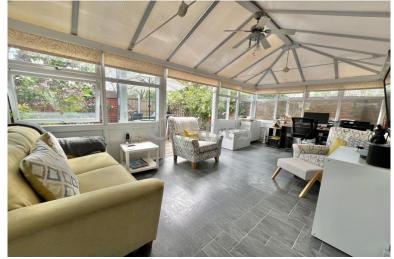

Conservatory: 18' 4" x 11' 3" (5.58m x 3.43m):

Access to rear garden

First Floor Landing:

Access to bedrooms and bathroom, loft hatch

Bedroom 1: 12' 9" x 10' 7" (3.88m x 3.22m)

Bedroom 2: 10' 0" x 8' 0" (3.05m x 2.44m)