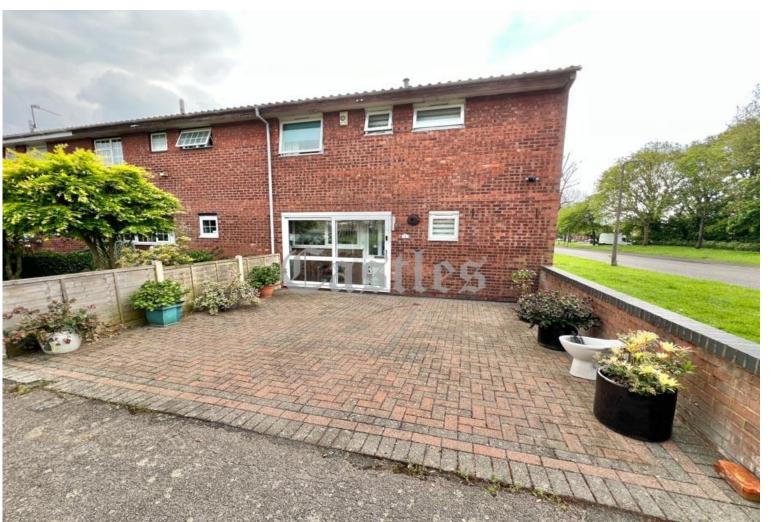

## **GEISTHORPE COURT EN9**

Castles market this well presented three bedroom end of terrace home. Comprising a modern kitchen diner, reception area, upstairs bathroom and a fantastic full width conservatory. Located close to schools, leisure centre and commuter links.

£400,000 Freehold

01992 711119

hello@castles.london

castles.london

2/4 Highbridge Street Waltham Abbey EN9 1DT

Entrance:

Door to porch to door to hall

Hallway:

Bedroom 3: 12' 8" x 7' 7" (3.86m x 2.31m)

(to longest point)

Bathroom: 8' 1" x 5' 9" (2.46m x 1.75m)

Rear Garden:

Gate to rear

Tax Band: C

EPC: D

A free, fair and independent service for buyers, sellers, tenants and landlords of property in the UK.