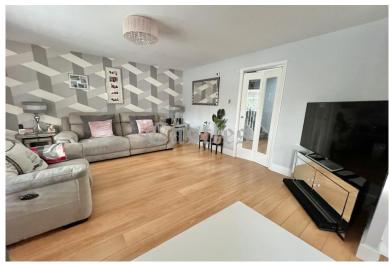

Access to reception and kitchen, stairs to first floor

Reception: 14' 6" x 12' 3" (4.42m x 3.73m):

Opens to kitchen/diner

Kitchen/Diner: 19' 8" x 7' 5" (5.99m x 2.26m): Opens to reception, doors to conservatory