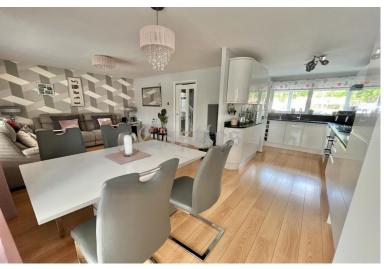

Access to reception and kitchen, stairs to first floor

Reception: 14' 6" x 12' 3" (4.42m x 3.73m):

Opens to kitchen/diner

Kitchen/Diner: 19' 8" x 7' 5" (5.99m x 2.26m): Opens to reception, doors to conservatory