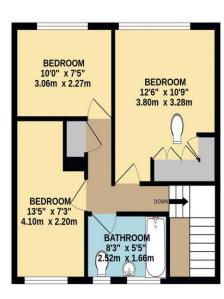

Conservatory: 18' 4" x 11' 3" (5.58m x 3.43m):

Access to rear garden

First Floor Landing:

Access to bedrooms and bathroom, loft hatch

Bedroom 1: 12' 9" x 10' 7" (3.88m x 3.22m)

Bedroom 2: 10' 0" x 8' 0" (3.05m x 2.44m)

Bedroom 3: 12' 8" x 7' 7" (3.86m x 2.31m)

(to longest point)

Bathroom: 8' 1" x 5' 9" (2.46m x 1.75m)

Rear Garden:

Gate to rear

Tax Band: C

EPC: D

A free, fair and independent service for buyers, sellers, tenants and landlords of property in the UK.

## GROUND FLOOR 611 sq.ft. (56.8 sq.m.) approx.

1ST FLOOR 418 sq.ft. (38.8 sq.m.) approx.

## TOTAL FLOOR AREA: 1029 sq.ft. (95.6 sq.m.) approx.

Whilst every attempt has been made to ensure the accuracy of the floorplan contained here, measurements of doors, windows, rooms and any other items are approximate and no responsibility is taken for any error, omission or mis-statement. This plan is for illustrative purposes only and should be used as such by any prospective purchaser. The services, systems and appliances shown have not been tested and no guarantee as to their operability or efficiency can be given.