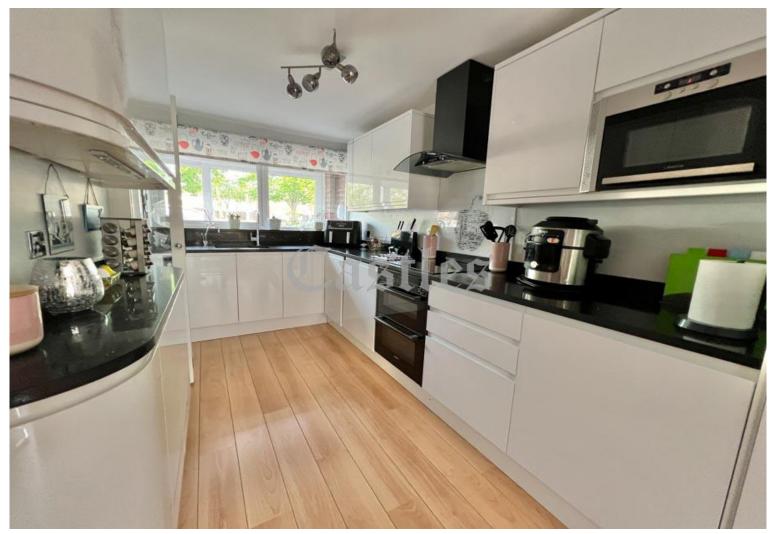

Access to reception and kitchen, stairs to first floor

Reception: 14' 6" x 12' 3" (4.42m x 3.73m):

Opens to kitchen/diner

Kitchen/Diner: 19' 8" x 7' 5" (5.99m x 2.26m): Opens to reception, doors to conservatory