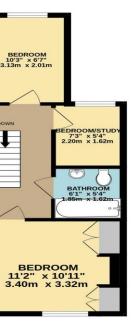

Bedroom 1: 11' 6" x 9' 9" (3.50m x 2.97m)

Bedroom 2: 11' 3" x 7' 2" (3.43m x 2.18m)

Bedroom 3: 7' 0" x 5' 9" (2.13m x 1.75m):

Bathroom: 5' 8" x 5' 8" (1.73m x 1.73m)

**Rear Garden:** Access to rear to off street parking

1ST FLOOR 336 sq.ft. (31.2 sq.m.) approx.