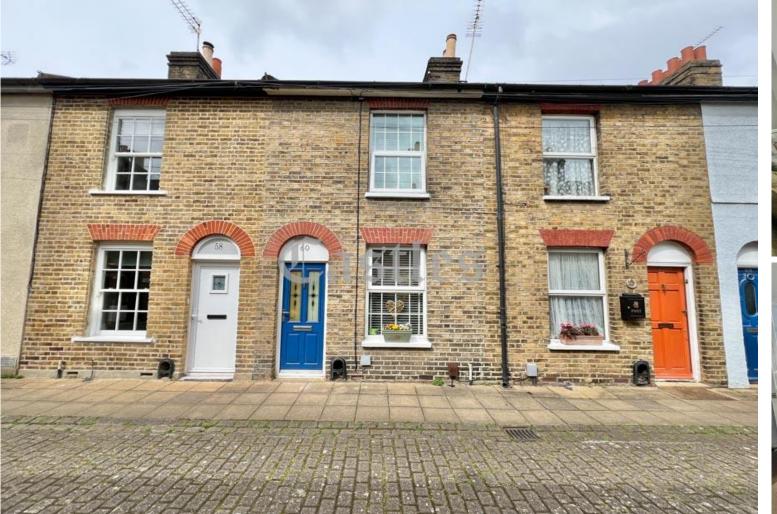

## WOOLLARD STREET EN9

Castles market this two/three bedroom Victorian home. Positioned quaint, pedestrianised, on this cobbled street in the heart of Waltham Abbey's town centre it provides much character throughout. Comprising a reception area, dining area, modern kitchen and an upstairs bathroom. Benefits from a pretty rear garden, with access to a driveway to the rear. Located close to many amenities as well as The Abbey Gardens and is approx 1.5 miles to Waltham Cross' train station.

£400,000 Freehold

01992 711119

hello@castles.london

castles.london

2/4 Highbridge Street Waltham Abbey EN9 1DT

GROUND FLOOR 357 sq.ft. (33.2 sq.m.) approx.

**Entrance :** Front door to reception

**Reception: 15' 1'' x 11' 3'' (4.59m x 3.43m):** Opens to diner