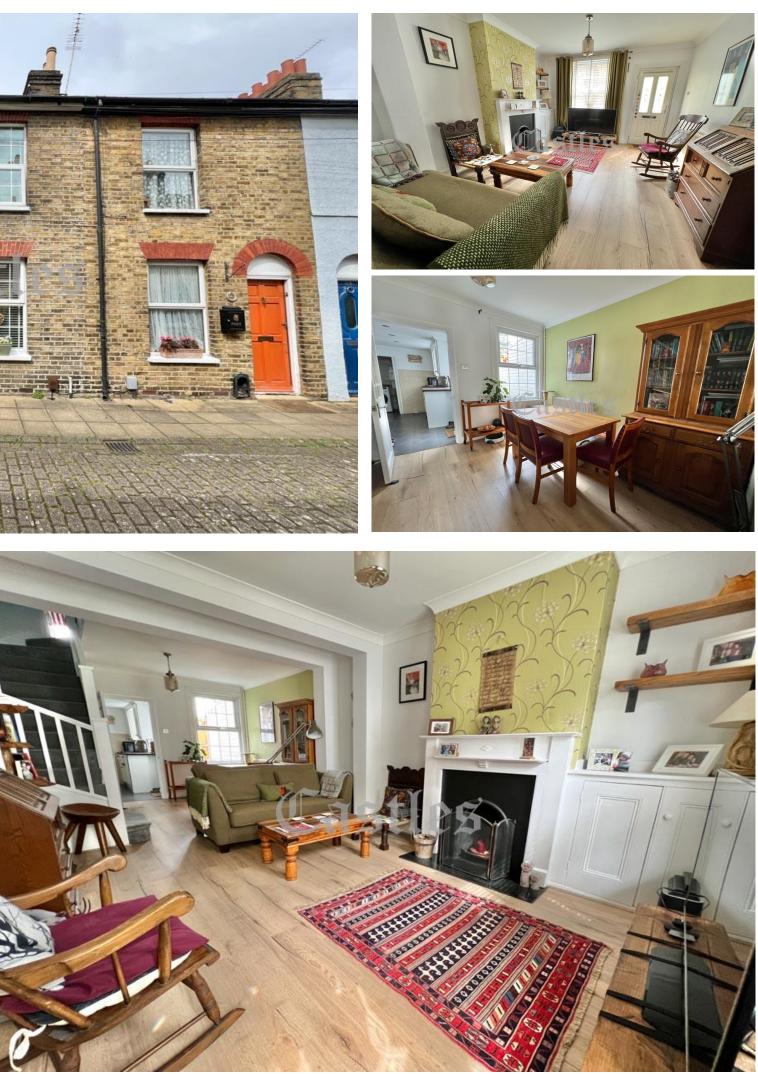

## WOOLLARD STREET EN9

Castles market this two/three bedroom Victorian home. Positioned quaint, pedestrianised, on this cobbled street in the heart of Waltham Abbey's town centre it provides much character throughout. Comprising a reception area, dining area, modern kitchen and an upstairs bathroom. Benefits from a pretty rear garden, with access to a driveway to the rear. Located close to many amenities as well as The Abbey Gardens and is approx 1.5 miles to Waltham Cross' train station.

£400,000 Freehold

01992 711119

hello@castles.london

castles.london

2/4 Highbridge Street Waltham Abbey EN9 1DT

GROUND FLOOR 357 sq.ft. (33.2 sq.m.) approx.

**Entrance :** Front door to reception

**Reception: 15' 1'' x 11' 3'' (4.59m x 3.43m):** Opens to diner

Dining Room: 11' 2" x 10' 8" (3.40m x 3.25m): Stairs to first floor, access to kitchen

**Kitchen: 11' 3'' x 7' 4'' (3.43m x 2.23m):** Access to garden

**First Floor Landing:** Access to bedrooms and bathroom

Bedroom 1: 11' 6" x 9' 9" (3.50m x 2.97m)

Bedroom 2: 11' 3" x 7' 2" (3.43m x 2.18m)

Bedroom 3: 7' 0" x 5' 9" (2.13m x 1.75m):

Bathroom: 5' 8" x 5' 8" (1.73m x 1.73m)

**Rear Garden:** Access to rear to off street parking