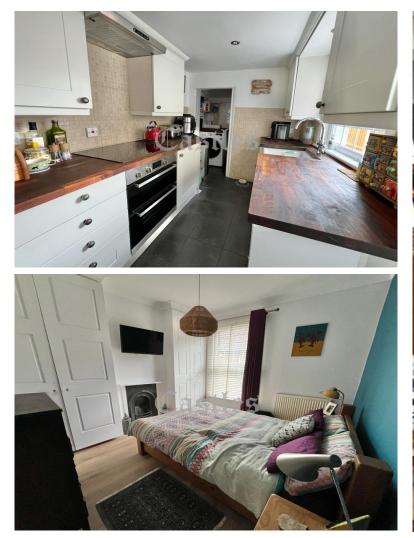

Dining Room: 11' 2" x 10' 8" (3.40m x 3.25m): Stairs to first floor, access to kitchen

**Kitchen: 11' 3'' x 7' 4'' (3.43m x 2.23m):** Access to garden

**First Floor Landing:** Access to bedrooms and bathroom

Bedroom 1: 11' 6" x 9' 9" (3.50m x 2.97m)

Bedroom 2: 11' 3" x 7' 2" (3.43m x 2.18m)

Bedroom 3: 7' 0" x 5' 9" (2.13m x 1.75m):

Bathroom: 5' 8" x 5' 8" (1.73m x 1.73m)

**Rear Garden:** Access to rear to off street parking