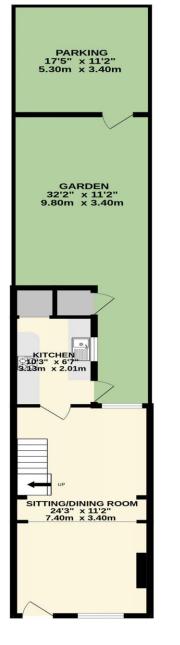

£400,000 Freehold

01992 711119

hello@castles.london

castles.london

2/4 Highbridge Street Waltham Abbey EN9 1DT

GROUND FLOOR 357 sq.ft. (33.2 sq.m.) approx.

**Entrance :** Front door to reception

**Reception: 15' 1'' x 11' 3'' (4.59m x 3.43m):** Opens to diner

Dining Room: 11' 2" x 10' 8" (3.40m x 3.25m): Stairs to first floor, access to kitchen

**Kitchen: 11' 3'' x 7' 4'' (3.43m x 2.23m):** Access to garden

**First Floor Landing:** Access to bedrooms and bathroom

Bedroom 1: 11' 6" x 9' 9" (3.50m x 2.97m)

Bedroom 2: 11' 3" x 7' 2" (3.43m x 2.18m)

Bedroom 3: 7' 0" x 5' 9" (2.13m x 1.75m):

Bathroom: 5' 8" x 5' 8" (1.73m x 1.73m)

**Rear Garden:** Access to rear to off street parking

**Parking:** Driveway to rear

TOTAL FLOOR AREA : 693 sq.ft. (64.4 sq.m.) approx. Whilst every attempt has been made to ensure the accuracy of the floorplan contained here, measurements of doors, windows, rooms and any other items are approximate and no responsibility is taken for any error, omission or mis-statement. This plan is for illustrative purposes only and should be used as such by any prospective purchaser. The services, systems and appliances shown have not been tested and no guarantee as to their operability or efficiency can be given. Made with Metropix ©2024

1ST FLOOR 336 sq.ft. (31.2 sq.m.) approx.