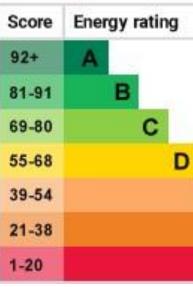

EPC Rating: D Current: 64 Potential: 84

Council Tax Band: D

£475,000 Freehold

020 8804 8000 enfield@castles.london

## Current Potential 841 B 64 D