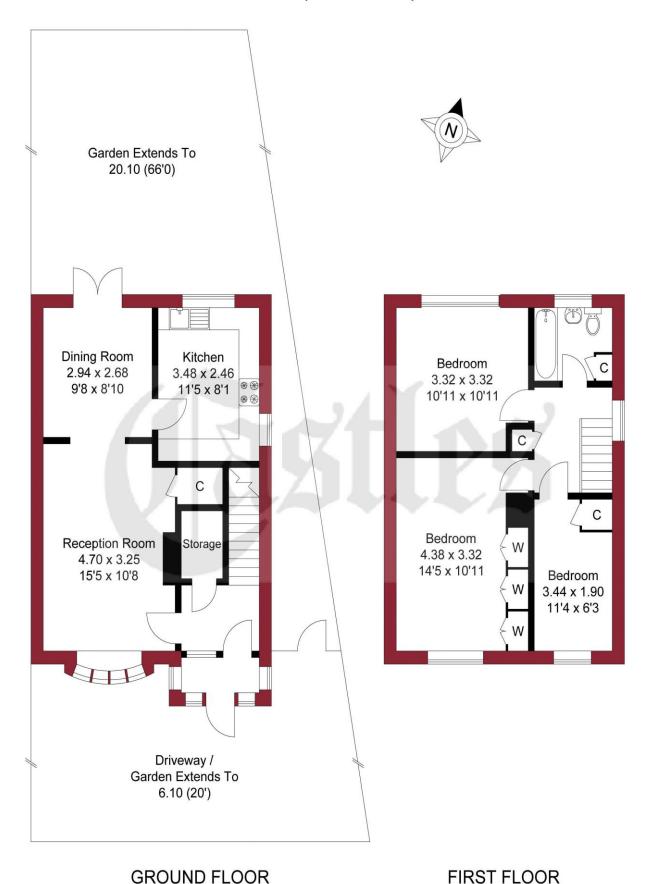

## APPROXIMATE GROSS INTERNAL AREA 85.64 sqm / 921.82 sqft

The Property Ombudsman

THIS PLAN IS FOR ILLUSTRATION ONLY AND MAY NOT BE REPRESENTATIVE OF THE PROPERTY