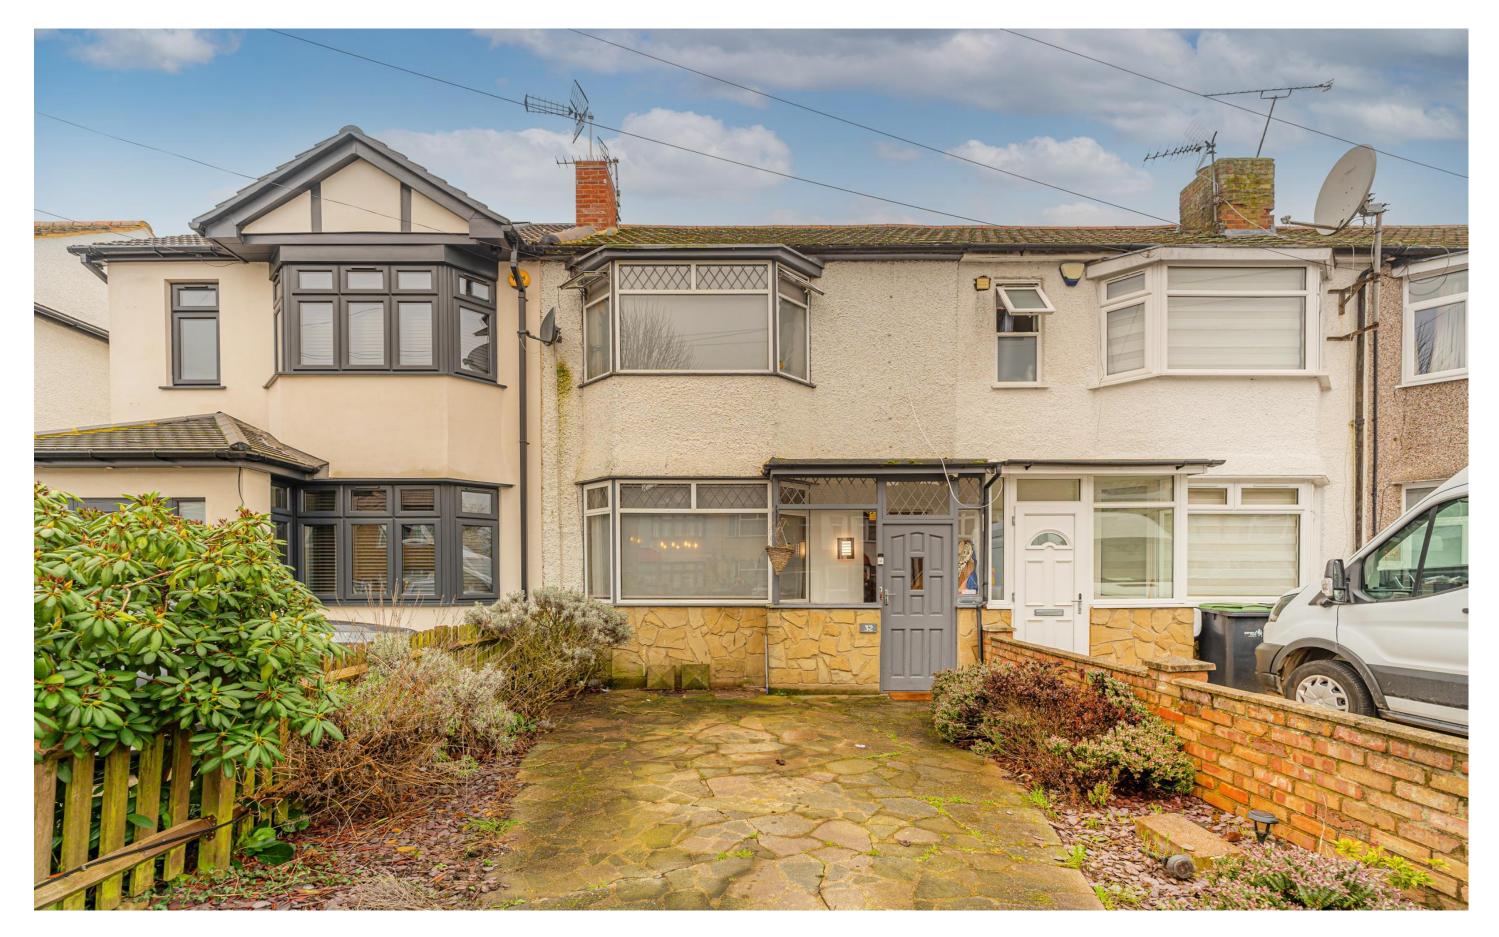

## Windsor Road, EN3 6RF

An extended 3 bedroom 1930's style family house located in a cul-de-sac off Larmans Road in Freezywater with approximately 0.5 miles of Turkey Street train station and 0.8 miles of Waltham Cross town centre and train station. The property is offered for sale chain free and viewing is highly recommended. Features include: front off street parking, double glazing, gas central heating, through lounge, extended kitchen, conservatory, large rear garden, 3 bedrooms, cul-de-sac location, chain free sale, viewing recommended.