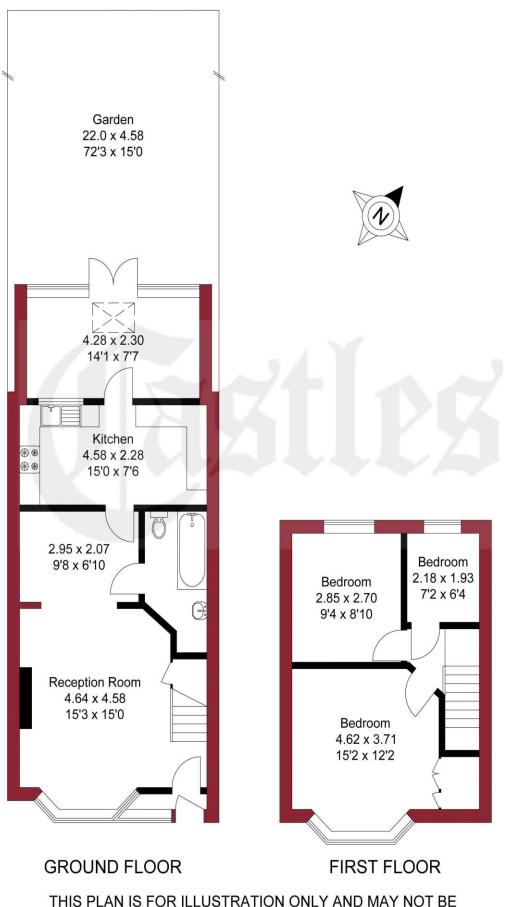

## APPROXIMATE GROSS INTERNAL AREA 83.15 sqm / 895.01 sqft

REPRESENTATIVE OF THE PROPERTY