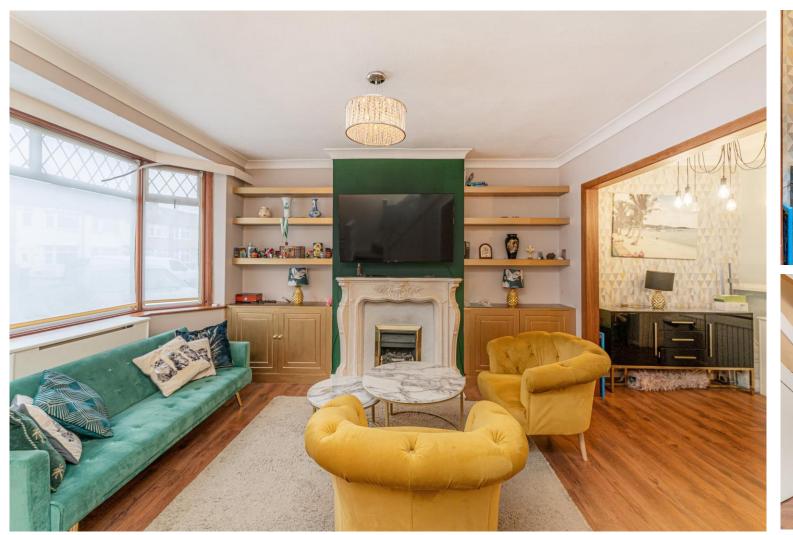

## Windsor Road, EN3 6RF

An extended 3 bedroom 1930's style family house located in a cul-de-sac off Larmans Road in Freezywater with approximately 0.5 miles of Turkey Street train station and 0.8 miles of Waltham Cross town centre and train station. The property is offered for sale chain free and viewing is highly recommended. Features include: front off street parking, double glazing, gas central heating, through lounge, extended kitchen, conservatory, large rear garden, 3 bedrooms, cul-de-sac location, chain free sale, viewing recommended.