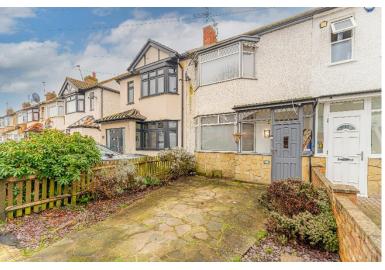

## Windsor Road, EN3 6RF

An extended 3 bedroom 1930's style family house located in a cul-de-sac off Larmans Road in Freezywater with approximately 0.5 miles of Turkey Street train station and 0.8 miles of Waltham Cross town centre and train station. The property is offered for sale chain free and viewing is highly recommended. Features include: front off street parking, double glazing, gas central heating, through lounge, extended kitchen, conservatory, large rear garden, 3 bedrooms, cul-de-sac location, chain free sale, viewing recommended.