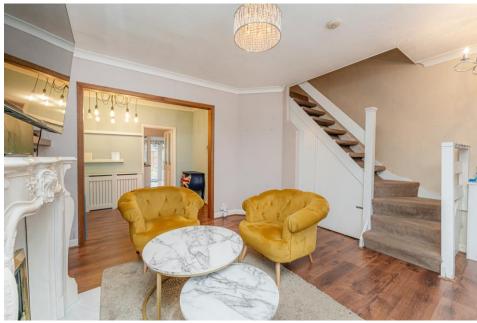

## Windsor Road, EN3 6RF

An extended 3 bedroom 1930's style family house located in a cul-de-sac off Larmans Road in Freezywater with approximately 0.5 miles of Turkey Street train station and 0.8 miles of Waltham Cross town centre and train station. The property is offered for sale chain free and viewing is highly recommended. Features include: front off street parking, double glazing, gas central heating, through lounge, extended kitchen, conservatory, large rear garden, 3 bedrooms, cul-de-sac location, chain free sale, viewing recommended.