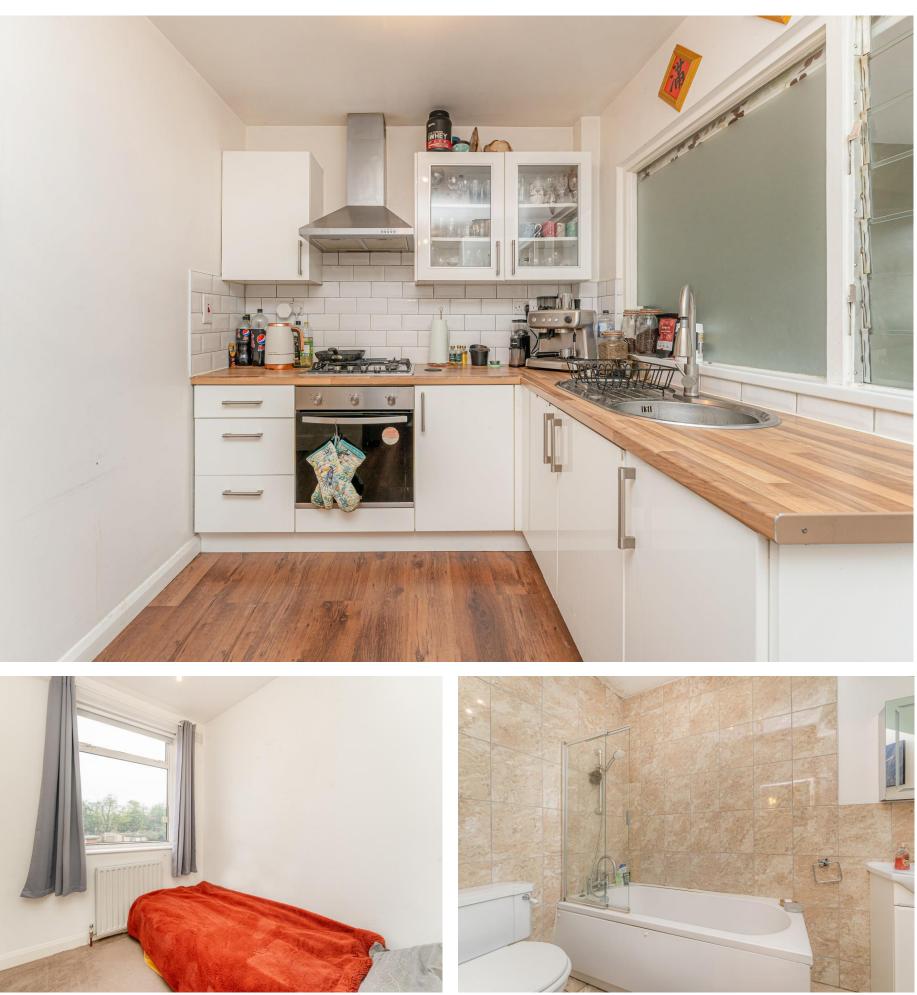

## Windsor Road, EN3 6RF

An extended 3 bedroom 1930's style family house located in a cul-de-sac off Larmans Road in Freezywater with approximately 0.5 miles of Turkey Street train station and 0.8 miles of Waltham Cross town centre and train station. The property is offered for sale chain free and viewing is highly recommended. Features include: front off street parking, double glazing, gas central heating, through lounge, extended kitchen, conservatory, large rear garden, 3 bedrooms, cul-de-sac location, chain free sale, viewing recommended.