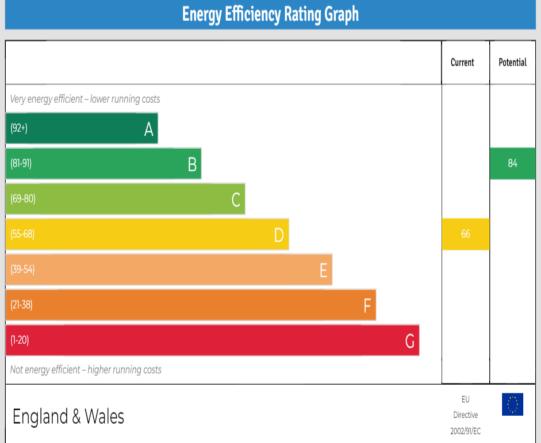

EPC Rating: D Current: 66 Potential: 84

Council Tax Band: C

O.I.E.O. £400,000

Freehold

020 8804 8000 enfield@castles.london