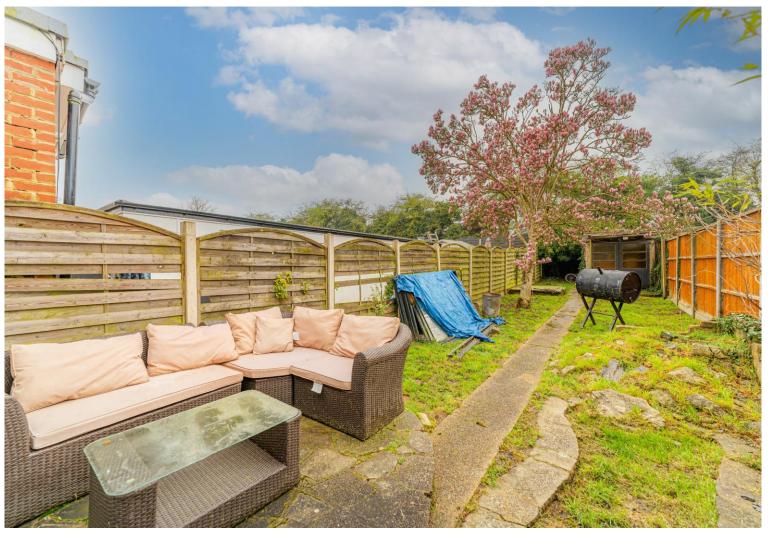

## Windsor Road, EN3 6RF

An extended 3 bedroom 1930's style family house located in a cul-de-sac off Larmans Road in Freezywater with approximately 0.5 miles of Turkey Street train station and 0.8 miles of Waltham Cross town centre and train station. The property is offered for sale chain free and viewing is highly recommended. Features include: front off street parking, double glazing, gas central heating, through lounge, extended kitchen, conservatory, large rear garden, 3 bedrooms, cul-de-sac location, chain free sale, viewing recommended.