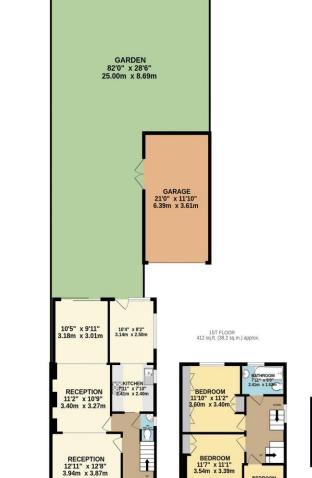

Second Floor Landing

Bedroom 1: 18' 0'' x 8' 5'' (5.48m x 2.56m): Opens to en-suite shower

Rear Garden: Access to garage

All details including floorplans are for representation purposes only and do not constitute a contract or warranty. Whilst every effort is made to ensure accuracy of descriptions and measurements, no responsibility is taken for errors, omissions and misstatements.

GROUND FLOOR 860 sq.ft. (79.9 sq.m.) approx.

DX. here, measurements s taken for any error, sed as such by any ted and no guarantee

2ND FLOOR 217 sq.ft. (20.2 sq.m.) approx