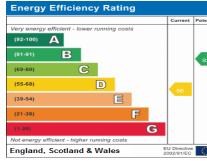

\*Driveway + garage \*Cloakroom \*En-suite to master bedroom

**Entrance :** Driveway, garage to side, front door to hall

Hallway : Stairs to first floor, access to reception and kitchen

Reception: 22' 0" x 9' 9" (6.70m x 2.97m)

Dining Room: 15' 1" x 13' 2" (4.59m x 4.01m)

**Kitchen/Diner: 19' 6'' x 8' 5'' (5.94m x 2.56m):** Door to rear garden

Cloakroom/wc

**First Floor Landing :** Stairs to 2nd floor; access to bedrooms 2, 3, 4 and bathroom

**Bedroom 2: 11' 2'' x 10' 8'' (3.40m x 3.25m):** Fitted wardrobes

**Bedroom 3: 10' 8'' x 8' 7'' (3.25m x 2.61m):** Fitted wardrobes

Bedroom 4: 7' 6" x 6' 1" (2.28m x 1.85m)

Bathroom: 7' 7" x 5' 7" (2.31m x 1.70m)

Second Floor Landing

Bedroom 1: 18' 0'' x 8' 5'' (5.48m x 2.56m): Opens to en-suite shower

Rear Garden: Access to garage









All details including floorplans are for representation purposes only and do not constitute a contract or warranty. Whilst every effort is made to ensure accuracy of descriptions and measurements, no responsibility is taken for errors, omissions and misstatements.

GROUND FLOOR 860 sq.ft. (79.9 sq.m.) approx.



DX. here, measurements s taken for any error, sed as such by any ted and no guarantee



2ND FLOOR 217 sq.ft. (20.2 sq.m.) approx