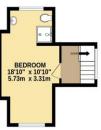

Second Floor Landing

Bedroom 1: 18' 0'' x 8' 5'' (5.48m x 2.56m): Opens to en-suite shower

Rear Garden: Access to garage

All details including floorplans are for representation purposes only and do not constitute a contract or warranty. Whilst every effort is made to ensure accuracy of descriptions and measurements, no responsibility is taken for errors, omissions and misstatements.