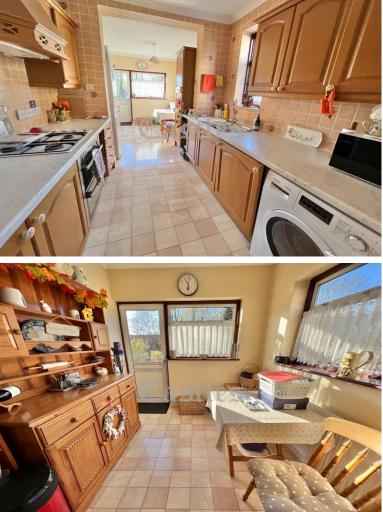

Reception: 22' 0" x 9' 9" (6.70m x 2.97m)

Dining Room: 15' 1" x 13' 2" (4.59m x 4.01m)

**Kitchen/Diner: 19' 6'' x 8' 5'' (5.94m x 2.56m):** Door to rear garden

Cloakroom/wc

**First Floor Landing :** Stairs to 2nd floor; access to bedrooms 2, 3, 4 and bathroom