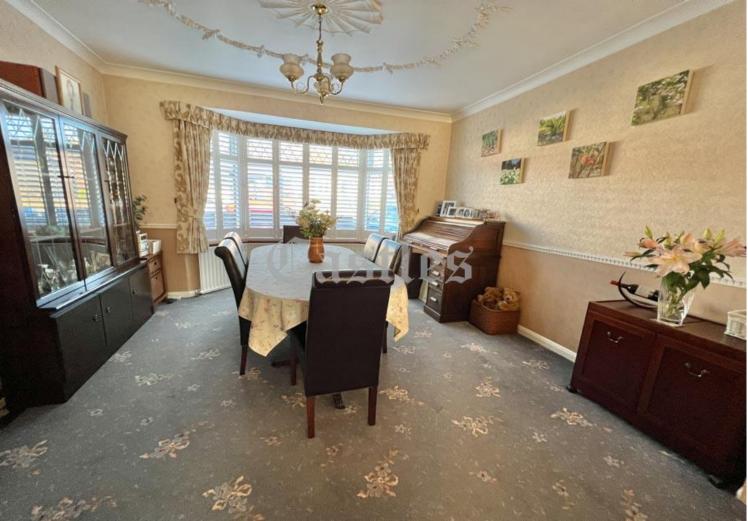

Reception: 22' 0" x 9' 9" (6.70m x 2.97m)

Dining Room: 15' 1" x 13' 2" (4.59m x 4.01m)

**Kitchen/Diner: 19' 6'' x 8' 5'' (5.94m x 2.56m):** Door to rear garden

Cloakroom/wc

**First Floor Landing :** Stairs to 2nd floor; access to bedrooms 2, 3, 4 and bathroom