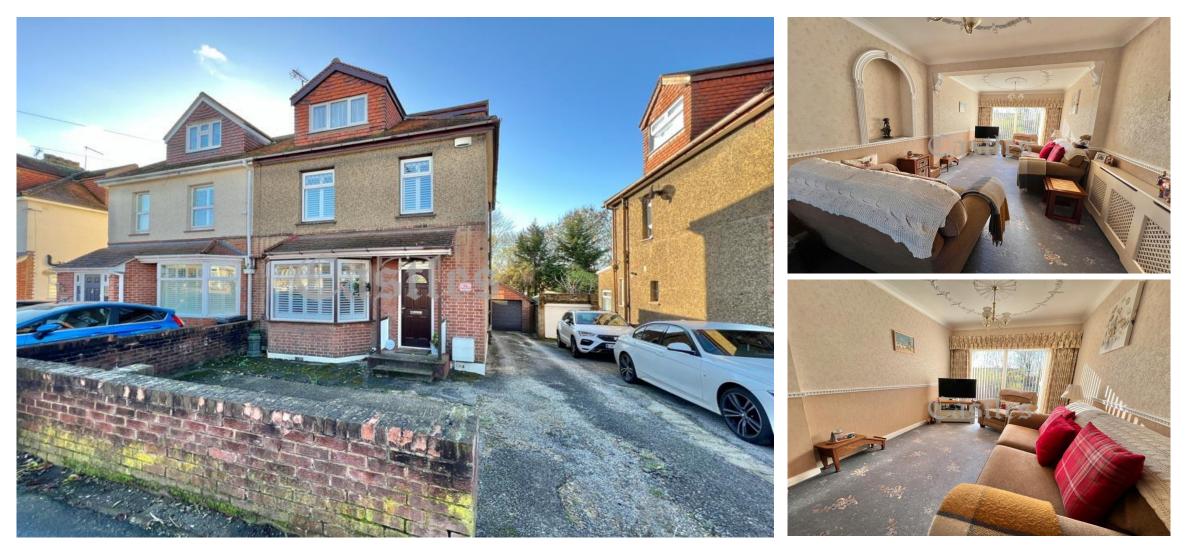

## **UPSHIRE ROAD EN9**

Castles market this chain free extended four bedroom semi detached house with a driveway and a garage. Comprising a large through lounge, dining area and a breakfast room. Benefits from a ground floor cloakroom, a family bathroom and an en-suite shower to the master bedroom. Located close to schools and local shops.

## **KEY FEATURES:**

\*Four bedrooms \*Chain Free \*Semi detached \*Driveway + garage \*Cloakroom \*En-suite to master bedroom

**Entrance :** Driveway, garage to side, front door to hall

Hallway : Stairs to first floor, access to reception and kitchen