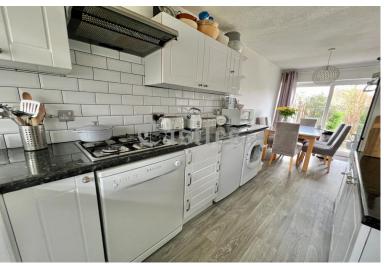

## Hallway:

Access to kitchen, stairs to first floor

Reception: 15' 5" x 14' 0" (4.70m x 4.26m):

into alcove

Dining Area: 9' 0" x 7' 5" (2.74m x 2.26m):

Opens to reception, access to rear garden

Kitchen: 12' 2" x 7' 4" (3.71m x 2.23m):