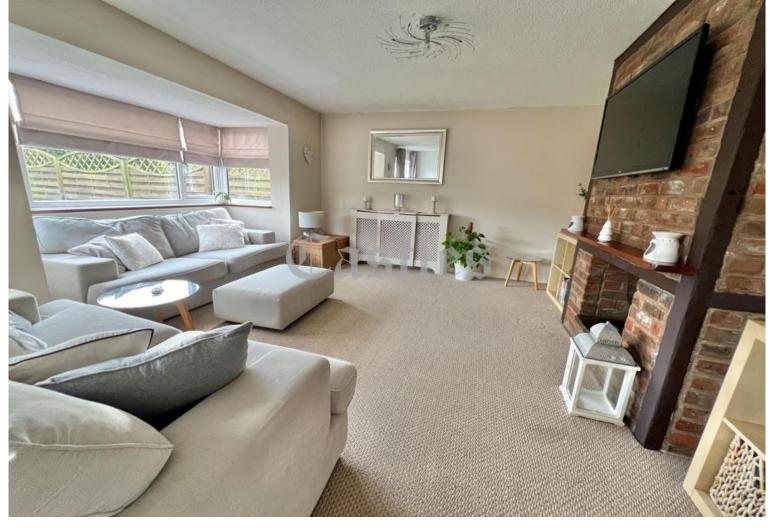

## Hallway:

Access to kitchen, stairs to first floor

Reception: 15' 5" x 14' 0" (4.70m x 4.26m):

into alcove

Dining Area: 9' 0" x 7' 5" (2.74m x 2.26m):

Opens to reception, access to rear garden

Kitchen: 12' 2" x 7' 4" (3.71m x 2.23m):