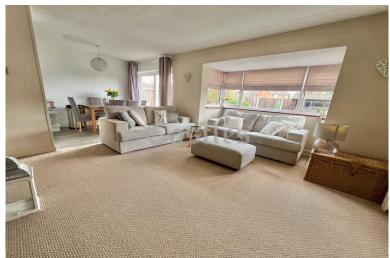

## Hallway:

Access to kitchen, stairs to first floor

Reception: 15' 5" x 14' 0" (4.70m x 4.26m):

into alcove

Dining Area: 9' 0" x 7' 5" (2.74m x 2.26m):

Opens to reception, access to rear garden

Kitchen: 12' 2" x 7' 4" (3.71m x 2.23m):