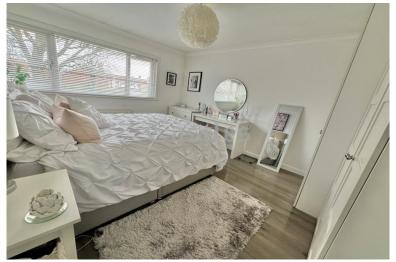

Opens to dining area

Landing:

Access to bedrooms and bathroom

Bedroom 1: 13' 3" x 10' 4" (4.04m x 3.15m)

Bedroom 2: 9' 8" x 9' 2" (2.94m x 2.79m)

Bedroom 3: 13' 3" x 7' 8" (4.04m x 2.34m)

narrowing to 5' 4" (1.62m)

Bathroom: 6' 3" x 5' 5" (1.90m x 1.65m)

Separate wc

**Rear Garden** 

A free, fair and independent service for buyers,

All details including floorplans are for representation purposes only and do not constitute a contract or warranty. Whilst every effort is made to ensure accuracy of descriptions and measurements, no responsibility is taken for errors, omissions and misstatements.