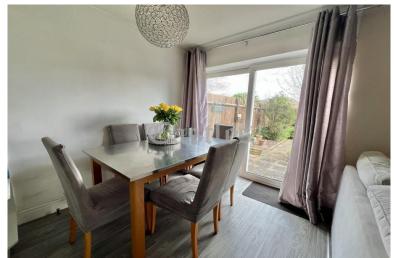

## Hallway:

Access to kitchen, stairs to first floor

Reception: 15' 5" x 14' 0" (4.70m x 4.26m):

into alcove

Dining Area: 9' 0" x 7' 5" (2.74m x 2.26m):

Opens to reception, access to rear garden

Kitchen: 12' 2" x 7' 4" (3.71m x 2.23m):