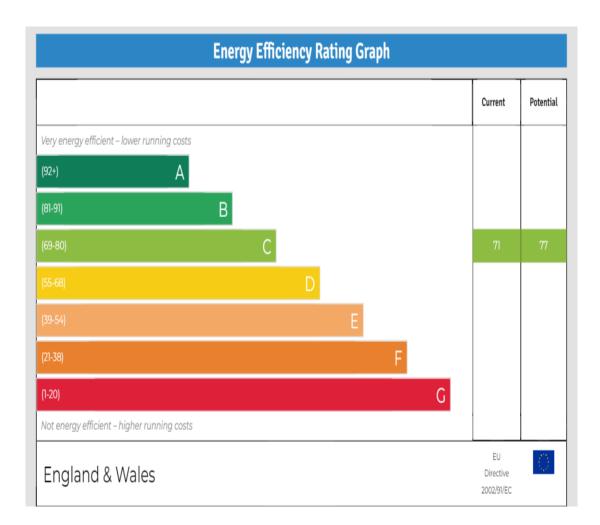

EPC Rating: C

Current: 71 Potential: 77

Council Tax Band: B

As advised by seller:-

Terms of Lease: Expires 2183. Approx

160 years remain Ground Rent: £0

Service Charge: £81.96 pcm

£165,000 Leasehold