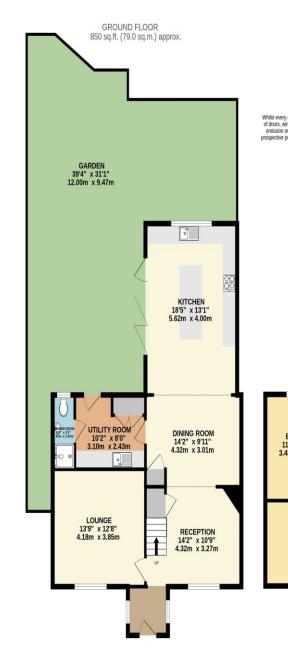

## **CROOKED MILE EN9**

Castles present this stunning, fully refurbished and extended, chain free four double bedroom semi detached residence. Positioned on this country road amongst the Lea Valley parks but only one and half miles to the nearest Benefits from train station. picturesque, panoramic views, a driveway and landscaped garden. Internally you will find a bespoke kitchen with centre island, Bosch appliances and bi folding doors to the patio area, a dining area, two reception rooms, utility room and three bath/shower rooms including one on the ground floor and one being an ensuite.

## hello@castles.london

castles.london

2/4 Highbridge Street Waltham Abbey EN9 1DT

**Entrance :** Driveway, side access to rear, front door to porch, access to Reception two.

## Reception 1: 13' 0" x 14' 3" (3.96m x 4.34m)

Reception 2: 14' 5" x 11' 2" (4.39m x 3.40m): narrowing to 11' 7 (3.53m) Stairs to first floor, opens to dining area

Dining Area: 14' 3" x 8' 2" (4.34m x 2.49m): narrowing to 11'7 (3.53m): Opens to kitchen, access to utility room

**Kitchen: 19' 0'' x 12' 9'' (5.79m x 3.88m):** Bi folding doors to garden, 2 x sky lightrs, down draft induction hob, Bosch appliances, centre island

Utility Room: 11' 0" x 8' 3" (3.35m x 2.51m): narrowing to 6' 1 (1.85m); access to shower room, access to garden

Ground Floor Shower room: 8' 3" x 4' 2" (2.51m x 1.27m)

Bedroom 1: 11' 1" x 10' 3" (3.38m x 3.12m): Access to en suite shower: (7'7 x 3'9)

Bedroom 2: 13' 2" x 9' 8" (4.01m x 2.94m)

**Bedroom 3: 14' 0'' x 9' 9'' (4.26m x 2.97m)** narrowing to 11' 5 (3.48m); Feature fireplace

Bedroom 4: 11' 5" x 7' 1" (3.48m x 2.16m)

Bathroom: 8' 8" x 6' 8" (2.64m x 2.03m)

**Rear Garden:** Side access, paved, decked and shingle areas

All details including floorplans are for representation purposes only and do not constitute a contract or warranty. Whilst every effort is made to ensure accuracy of descriptions and measurements, no responsibility is taken for errors, omissions and misstatements.