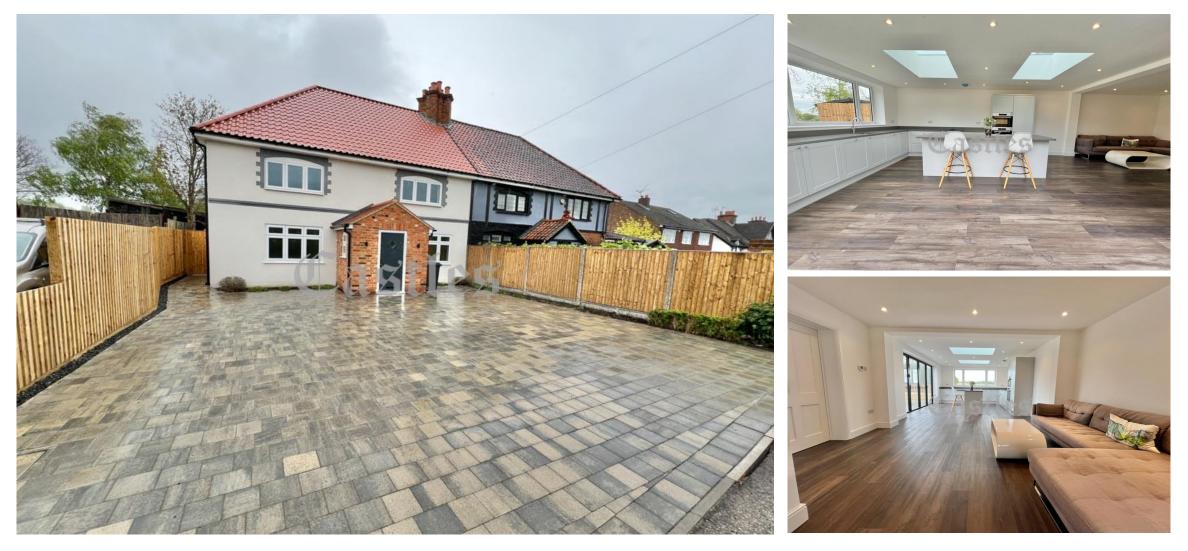

## **CROOKED MILE EN9**

Castles present this stunning, fully refurbished and extended, chain free four double bedroom semi detached residence. Positioned on this country road amongst the Lea Valley parks but only one and half miles to the nearest Benefits from train station. picturesque, panoramic views, a driveway and landscaped garden. Internally you will find a bespoke kitchen with centre island, Bosch appliances and bi folding doors to the patio area, a dining area, two reception rooms, utility room and three bath/shower rooms including one on the ground floor and one being an ensuite.

£750,000 Freehold

01992 711119

## hello@castles.london

castles.london

2/4 Highbridge Street Waltham Abbey EN9 1DT

**Entrance :** Driveway, side access to rear, front door to porch, access to Reception two.