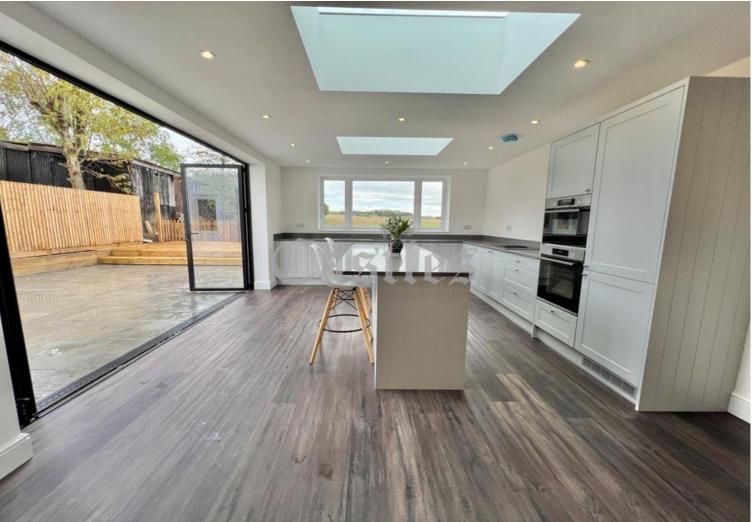

**Kitchen: 19' 0'' x 12' 9'' (5.79m x 3.88m):** Bi folding doors to garden, 2 x sky lightrs, down draft induction hob, Bosch appliances, centre island

Utility Room: 11' 0" x 8' 3" (3.35m x 2.51m): narrowing to 6' 1 (1.85m); access to shower room, access to garden