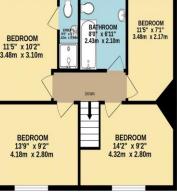

Ground Floor Shower room: 8' 3" x 4' 2" (2.51m x 1.27m)

Bedroom 1: 11' 1" x 10' 3" (3.38m x 3.12m): Access to en suite shower: (7'7 x 3'9)

Bedroom 2: 13' 2" x 9' 8" (4.01m x 2.94m)

**Bedroom 3: 14' 0'' x 9' 9'' (4.26m x 2.97m)** narrowing to 11' 5 (3.48m); Feature fireplace

Bedroom 4: 11' 5" x 7' 1" (3.48m x 2.16m)

Bathroom: 8' 8" x 6' 8" (2.64m x 2.03m)

**Rear Garden:** Side access, paved, decked and shingle areas

All details including floorplans are for representation purposes only and do not constitute a contract or warranty. Whilst every effort is made to ensure accuracy of descriptions and measurements, no responsibility is taken for errors, omissions and misstatements.

1ST FLOOR 565 sq.ft. (52.5 sq.m.) approx.

TOTAL FLOOR AREA: 1415 sq.ft. (131.5 sq.m.) approx. very attempt has been made to ensure the accuracy of the floorplan contained here, measurements s, windows, norms and any other terms are approximate and no responsibility is taken for any error, to rom s-statement. This plan is for illustrate purposes only and should be used as such by any the purchaser. The services, systems and appliances shown have not been tested and no guarantee as to their operability or efficiency can be given. Made with Metropix 62024