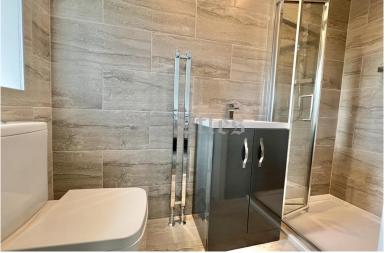

Ground Floor Shower room: 8' 3" x 4' 2" (2.51m x 1.27m)

Bedroom 1: 11' 1" x 10' 3" (3.38m x 3.12m): Access to en suite shower: (7'7 x 3'9)

Bedroom 2: 13' 2" x 9' 8" (4.01m x 2.94m)

**Bedroom 3: 14' 0'' x 9' 9'' (4.26m x 2.97m)** narrowing to 11' 5 (3.48m); Feature fireplace