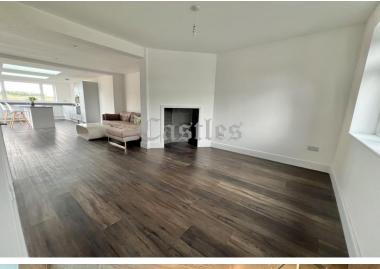

## Reception 1: 13' 0" x 14' 3" (3.96m x 4.34m)

Reception 2: 14' 5" x 11' 2" (4.39m x 3.40m): narrowing to 11' 7 (3.53m) Stairs to first floor, opens to dining area

Dining Area: 14' 3" x 8' 2" (4.34m x 2.49m): narrowing to 11'7 (3.53m): Opens to kitchen, access to utility room

Bedroom 4: 11' 5" x 7' 1" (3.48m x 2.16m)

Bathroom: 8' 8" x 6' 8" (2.64m x 2.03m)

**Rear Garden:** Side access, paved, decked and shingle areas

All details including floorplans are for representation purposes only and do not constitute a contract or warranty. Whilst every effort is made to ensure accuracy of descriptions and measurements, no responsibility is taken for errors, omissions and misstatements.