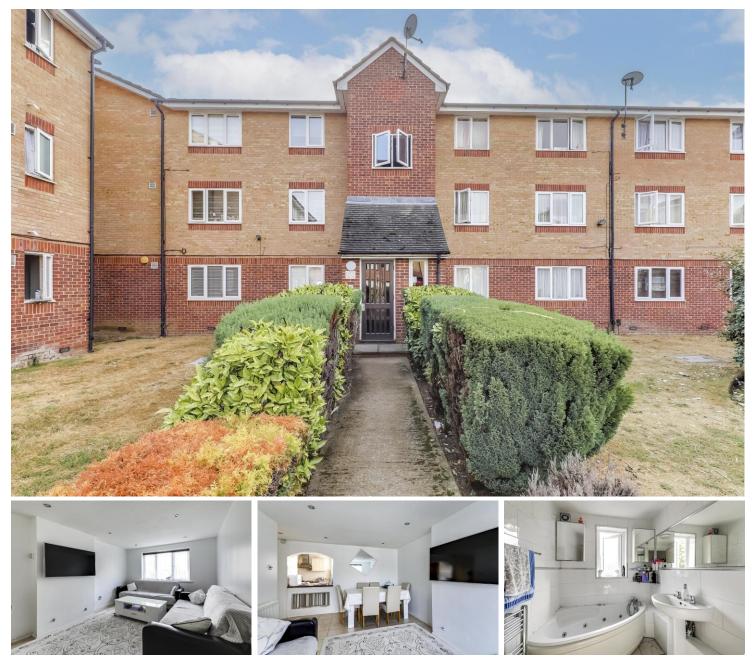

In our opinion a well presented one bedroom first floor apartment situated within 1/4 of a mile from Edmonton Green with its shopping facilities and transport links. The property has features that include: double glazing and gas central heating.

Barbot Close N9

Offers in Excess of £215,000

| ENTRANCE:         | GROUND FLOOR:<br>Secured entry door to communal hallway                                                                                                                                                                                                                          | v: stairs to first floor to front door to hall |
|-------------------|----------------------------------------------------------------------------------------------------------------------------------------------------------------------------------------------------------------------------------------------------------------------------------|------------------------------------------------|
| HALLWAY:          | Tiled floor, entry phone, radiator, doors to reception, bedroom and bathroom                                                                                                                                                                                                     |                                                |
| RECEPTION:        | 15' 4" x 17' 1" (4.67m x 5.20m); L-shaped: narrowing to 10' 2 x 3' 8" (3.10m x 1.12m);<br>Tiled flooring, radiator, TV point, double glazed window to front aspect                                                                                                               |                                                |
| <u>KITCHEN:</u>   | 10' 7" x 8' 2" (3.22m x 2.49m); Fitted wall and base units, space for fridge/freezer, integrated electric oven and hob, extractor hood, stainless steel sink/drainer with mixer tap, wall mounted combi boiler, plumbed for washing machine, double glazed window to rear aspect |                                                |
| BEDROOM 1:        | 13' 10" x 9' 5" (4.21m x 2.87m); Fitted wardrobes, radiator, tiled floor, double glazed window                                                                                                                                                                                   |                                                |
| BATHROOM:         | 7' 6" x 5' 7" (2.28m x 1.70m); Panel bath with mixer tap and shower attachment, pedestal hand wash basin, low flush WC, towel radiator, tiled walls, tiled floor, extractor, double glazed window to rear aspect                                                                 |                                                |
| EPC:              | EER: C                                                                                                                                                                                                                                                                           |                                                |
| COUNCIL TAX BAND: | В                                                                                                                                                                                                                                                                                |                                                |
| VIEWINGS:         | Strictly by appointment                                                                                                                                                                                                                                                          | ref: CSE2432                                   |