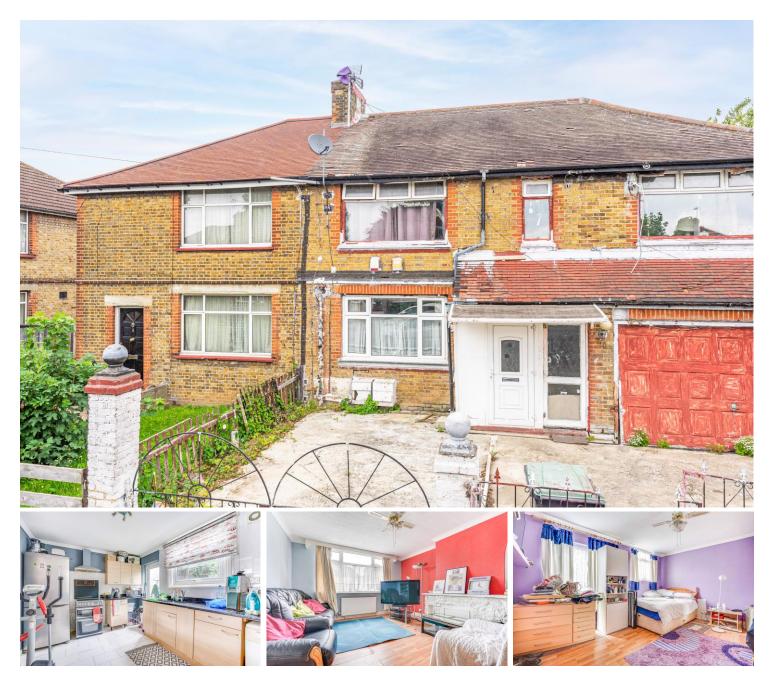

A one bedroom ground floor maisonette situated within 3/4 of a mile from Edmonton Green and Silver Street overground stations. The property has features that include: off street parking, own rear garden, no service charge and is offered for sale on a chain free basis. Central Avenue N9

Offers in excess of £224,950 L/H

| ENTRANCE:       | <b>GROUND FLOOR:</b><br>Off street parking for one car; path to porch to front door to hall                                                                                                                                                                                                                           |              |
|-----------------|-----------------------------------------------------------------------------------------------------------------------------------------------------------------------------------------------------------------------------------------------------------------------------------------------------------------------|--------------|
| HALLWAY:        | Wood laminate flooring, radiator, doors to reception, bathroom and bedroom, understairs cupboard                                                                                                                                                                                                                      |              |
| RECEPTION:      | 12' 3" x 14' 3" (3.73m x 4.34m); Double glazed window to front aspect, wood laminate flooring, radiator, TV point, feature fireplace                                                                                                                                                                                  |              |
| <u>KITCHEN:</u> | 12' 2" x 9' 1" (3.71m x 2.77m); Fitted wall and base units with roll edge worksurfaces, sink/drainer with mixer tap, plumbed for washing machine, wall mounted combi boiler, space for fridge/freezer, space for gas cooker, radiator, tiled floor, double glazed window to rear aspect, double glazed door to garden |              |
| BEDROOM:        | 13' 8" x 11' 5" (4.16m x 3.48m); Double glazed window to rear aspect, wood laminate flooring, radiator, double glazed door to garden                                                                                                                                                                                  |              |
| BATHROOM:       | 6' 0" x 5' 9" (1.83m x 1.75m); Panel bath with mixer tap and shower attachment, hand wash basin with mixer tap, low flush wc, towel radiator, tiled floor, tiled walls, double glazed window to rear aspect, extractor                                                                                                |              |
| REAR GARDEN:    | In need of cultivation                                                                                                                                                                                                                                                                                                |              |
| PARKING:        | Off street parking to front for one car                                                                                                                                                                                                                                                                               |              |
| EPC:            | EER: D                                                                                                                                                                                                                                                                                                                |              |
| VIEWINGS:       | Strictly by appointment                                                                                                                                                                                                                                                                                               | ref: cse2311 |