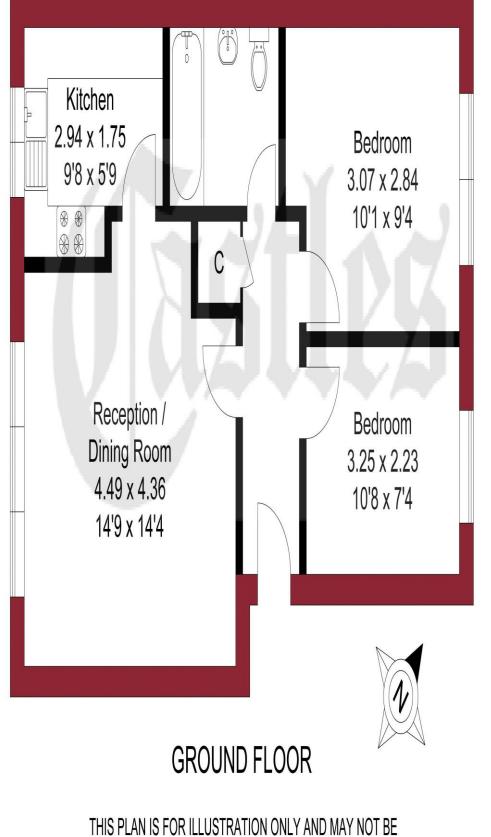

ed in a popular development off Carterhatch Lane close to the junction with the A10. The property has been well maintained by the owners and would be an ideal first time buy or buy to let investment and it is located within approximately 1m of Enfield Town shopping centre and train station. Viewing is recommended. Features include: communal parking, security entryphone system, ground floor, fitted kitchen, double glazing, close to local amenities, viewing is recommended.

EPC Rating: D Current: 59 Potential: 82

Council Tax Band: C

As Advised by Seller : Terms of Lease: Expires 2116. Approx Approx 92 years remain. Service Charge: £86.57 PCM Ground Rent: £300 PA

Leasehold £275,000



020 8804 8000 enfield@castles.london









## APPROXIMATE GROSS INTERNAL AREA 53.56 sqm / 576.51 sqft



## An overview of Enfield

Enfield boasts a proud and distinguished history, home to several country houses and ancient monuments, the area also hosts a notable contingent of famous residents both past and present.

With affordable homes and a safe, green environment, Enfield attracts many buyers pleasantly surprised by the good value of property compared to some of the more pricey neighbouring boroughs.

On the lush, green perimeter of London, Enfield has excellent transport links with a quick and easy train journey into the City and West End.

There are a range of activities to keep residents busy in the borough with seven bustling shopping areas, 900 hectares of parks, three golf clubs, and numerous cinemas, theatres and museums. There is a diverse community residing in the area.

Not