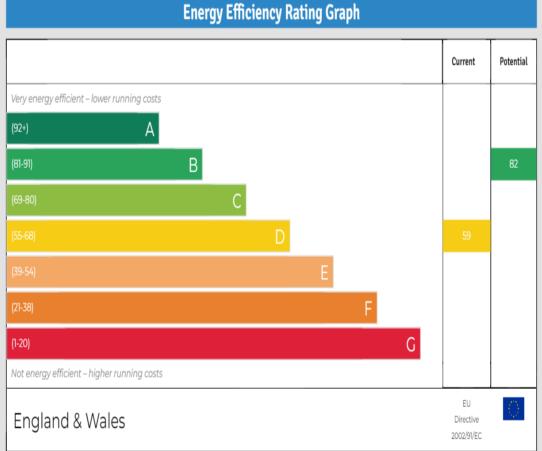

EPC Rating: D Current: 59 Potential: 82

Council Tax Band: C

As Advised by Seller : Terms of Lease: Expires 2116. Approx Approx 92 years remain. Service Charge: £86.57 PCM Ground Rent: £300 PA

Leasehold £275,000