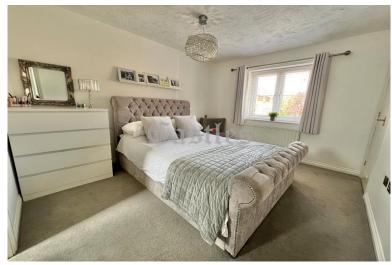

Cloakroom/wc: 5' 2" x 4' 4" (1.57m x 1.32m)

First Floor Landing:

Access to bedrooms 1 & 2 and bathroom, stairs to 2nd floor

Bedroom 1: 10' 6" x 12' 0" (3.20m x 3.65m):

Door to en suite shower (4'7 x 6'6)

Bedroom 2: 10' 0" x 9' 9" (3.05m x 2.97m)