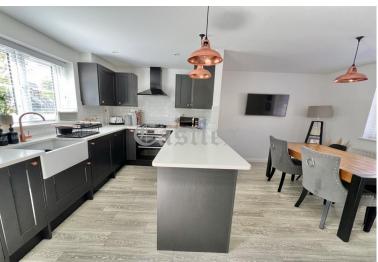

Access to reception, kitchen and cloakroom

Reception: 16' 2" x 10' 5" (4.92m x 3.17m):

Access to garden

Dining Area: 9' 8" x 8' 7" (2.94m x 2.61m)

Kitchen: 7' 9" x 12' 8" (2.36m x 3.86m):

Opens to dining area