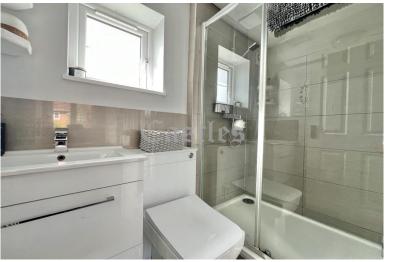

Cloakroom/wc: 5' 2" x 4' 4" (1.57m x 1.32m)

First Floor Landing:

Access to bedrooms 1 & 2 and bathroom, stairs to 2nd floor

Bedroom 1: 10' 6" x 12' 0" (3.20m x 3.65m):

Door to en suite shower (4'7 x 6'6)

Bedroom 2: 10' 0" x 9' 9" (3.05m x 2.97m)