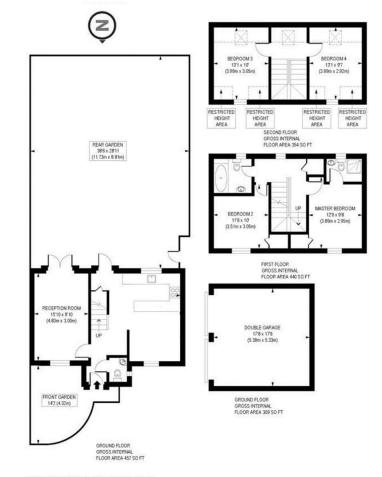

Access to reception, kitchen and cloakroom

Reception: 16' 2" x 10' 5" (4.92m x 3.17m):

Access to garden

Dining Area: 9' 8" x 8' 7" (2.94m x 2.61m)

Kitchen: 7' 9" x 12' 8" (2.36m x 3.86m):

Opens to dining area

Cloakroom/wc: 5' 2" x 4' 4" (1.57m x 1.32m)

First Floor Landing:

Access to bedrooms 1 & 2 and bathroom, stairs to 2nd floor

Bedroom 1: 10' 6" x 12' 0" (3.20m x 3.65m):

Door to en suite shower (4'7 x 6'6)

Bedroom 2: 10' 0" x 9' 9" (3.05m x 2.97m)

Bathroom: 7' 6" x 6' 6" (2.28m x 1.98m)

**Second Floor Landing** 

Office space; access to loft hatch, Bedrooms 3 & 4

Bedroom 3: 12' 0" x 10' 1" (3.65m x 3.07m)

Bedroom 4: 12' 0" x 10' 8" (3.65m x 3.25m)

Rear Garden:

Side access to double garage with loft space

Floorplan is for illustrative purposes only and is not to scale.

Every alternot has been made to ensure the accuracy of the floorplan shown, however all measurements,
flutures, fittings and data shown are an approximate interpretation for illustrative purposes only.