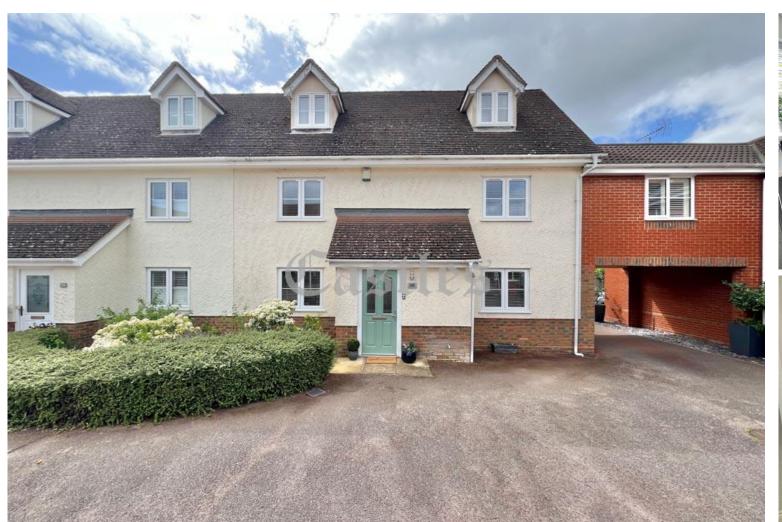

## **GREENWICH WAY EN9**

Castles present this immaculately stunning four and presented semi detached bedroom link residence with a double garage and off-street parking. Comprising a large reception area, modern kitchen diner, upstairs family bathroom as well as a ground floor cloakroom and an ensuite shower room to the master bedroom. Benefits from an office space and a south facing landscaped garden to the rear. Located within a secluded section of this premier development close to the gunpowder park, commuter links and schooling.