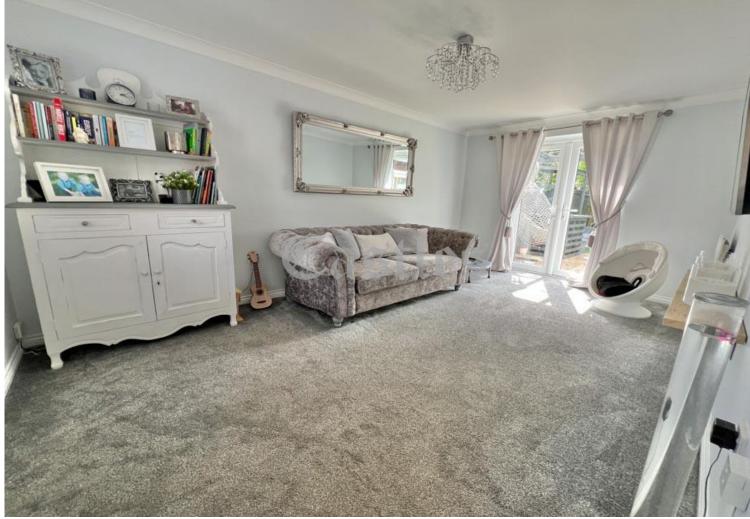

Access to reception, kitchen and cloakroom

Reception: 16' 2" x 10' 5" (4.92m x 3.17m):

Access to garden

Dining Area: 9' 8" x 8' 7" (2.94m x 2.61m)

Kitchen: 7' 9" x 12' 8" (2.36m x 3.86m):

Opens to dining area