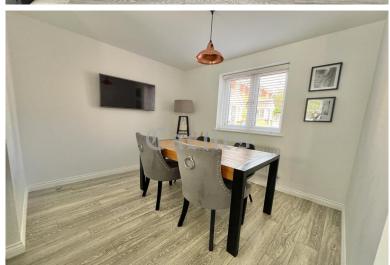

Access to reception, kitchen and cloakroom

Reception: 16' 2" x 10' 5" (4.92m x 3.17m):

Access to garden

Dining Area: 9' 8" x 8' 7" (2.94m x 2.61m)

Kitchen: 7' 9" x 12' 8" (2.36m x 3.86m):

Opens to dining area