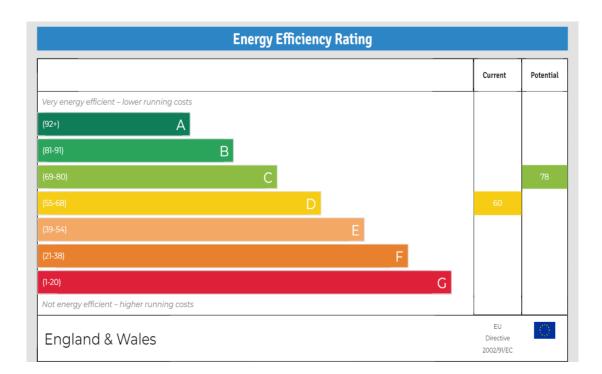

EPC Rating: D

Current: 60 Potential: 78

Council Tax Band: D

£500,000 Freehold

020 8804 8000 enfield@castles.london