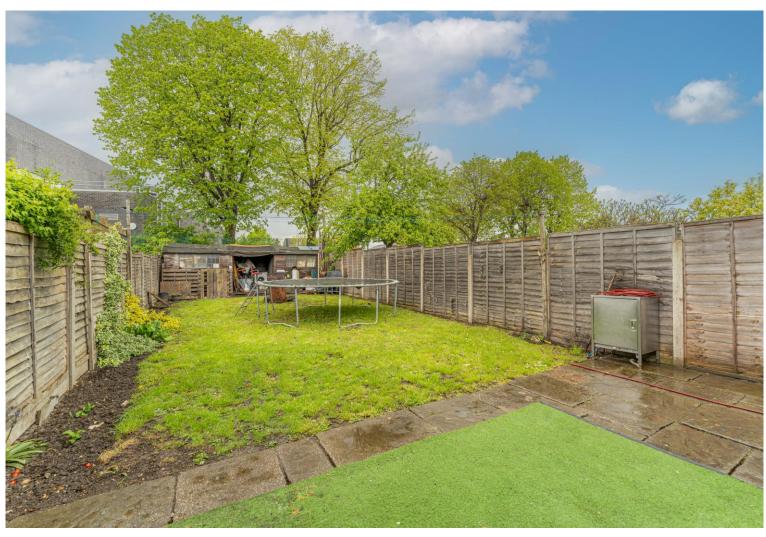

## Meadway, EN3 6NX

A spacious three bedroom extended semi-detached family house located in a cul-de-sac of this well regarded road off the Hertford Road in Enfield, close to local amenities and approx 0.3m from Turkey Street BR station. The property is offered for sale Chain Free and features include: front off street parking, three bedrooms, extended kitchen, large rear garden, 1st floor bathroom, loft storage room, two reception rooms, viewing recommended.