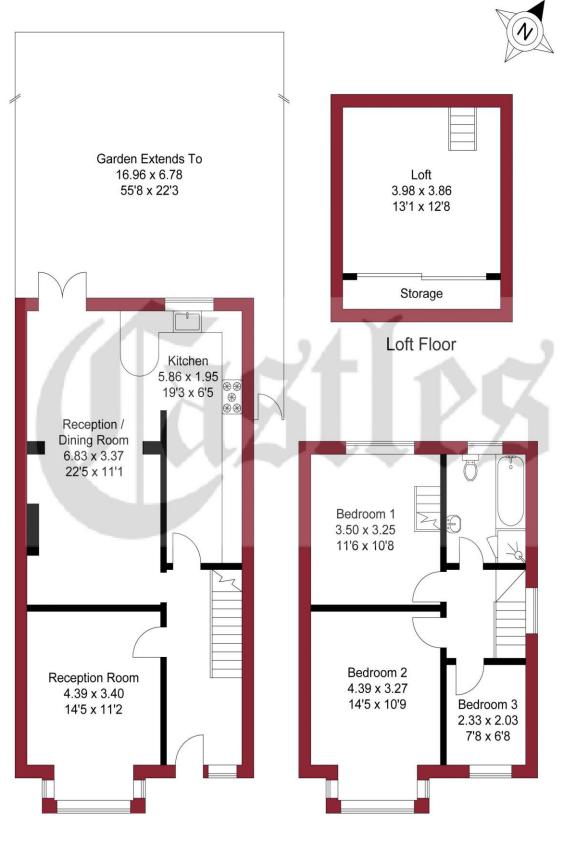

## APPROXIMATE GROSS INTERNAL AREA 99.59 sqm / 1071.97 sqft (Excluding Loft) 118.26 sqm / 1272.94 sqft (Including Loft)

**GROUND FLOOR** 

FIRST FLOOR

THIS PLAN IS FOR ILLUSTRATION ONLY AND MAY NOT BE REPRESENTATIVE OF THE PROPERTY