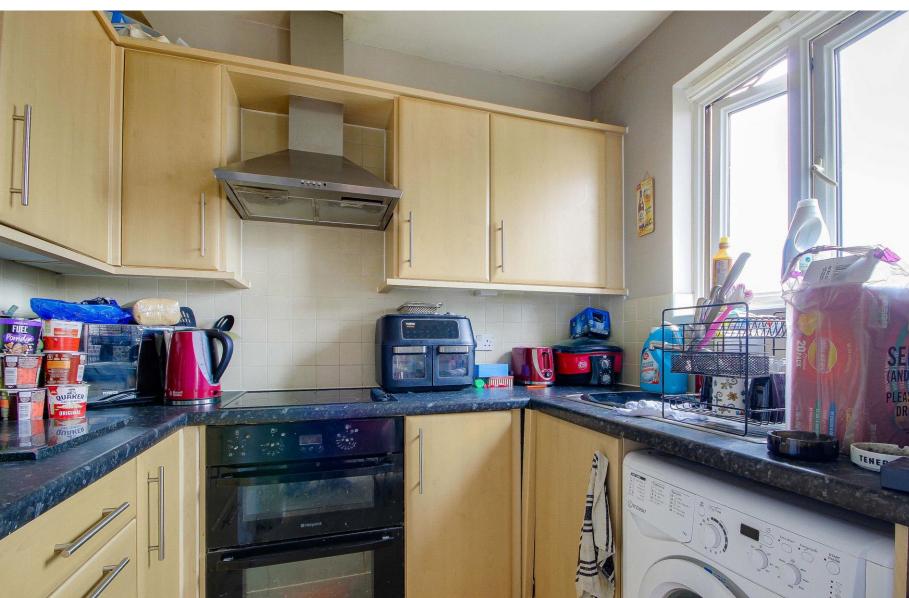

## **Cornell Court, Enstone Road, EN3 7WL**

A modern purpose built one bedroom second floor flat situated off Green Street, within approx 250m of Brimsdown BR station serving London Liverpool Street. An internal viewing is recommended. Key features include: allocated parking, security entryphone, double glazing, gas central heating, fitted kitchen.