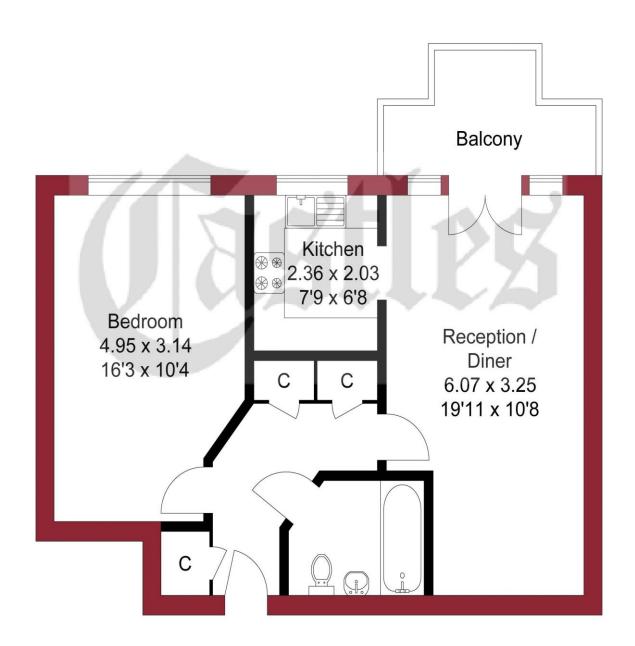

## APPROXIMATE GROSS INTERNAL AREA 50.96 sqm / 548.52 sqft

THIRD FLOOR

THIS PLAN IS FOR ILLUSTRATION ONLY AND MAY NOT BE REPRESENTATIVE OF THE PROPERTY