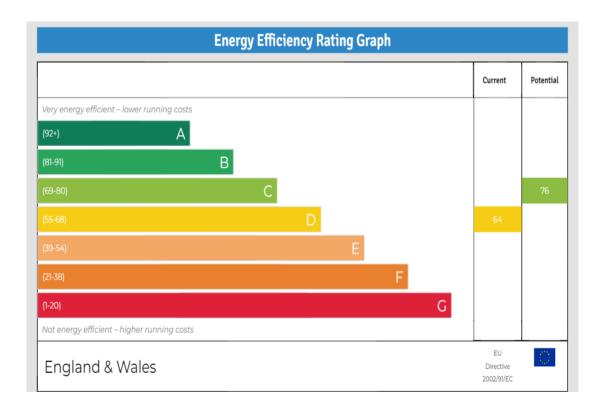

EPC Rating: D

Current: 64 Potential: 76

Council Tax Band: C

Terms of Lease: Expires 31/12.2154.

Approx 131 years remain Service Charge: £233.61 PCM

Ground Rent: £273.30 paid half yearly

£200,000 Leasehold

020 8804 8000 enfield@castles.london