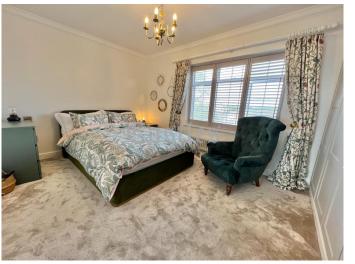

Utility Room: 9' 9" x 8' 7" (2.97m x 2.61m):

narrowing to 5' 6" (1.68m)

First Floor Landing:

Access to bedrooms 1 and 2 and bathroom

Bedroom 1: 12' 5" x 11' 2" (3.78m x 3.40m)

Fitted wardrobes

Bedroom 2: 10' 9" x 8' 4" (3.27m x 2.54m)

(into alcove); Loft hatch

Bath/Shower Room: 8' 0" x 7' 3" (2.44m x 2.21m)

**Rear Garden:** 

Access to front

EPC: D

**TAX BAND: C** 

All details including floorplans are for representation purposes only and do not constitute a contract or warranty. Whilst every effort is made to ensure accuracy of descriptions and measurements, no responsibility is taken for errors, omissions and misstatements.