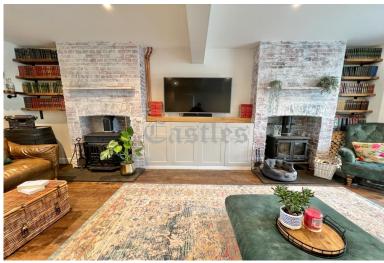

## **Entrance:**

Front door to hall, access to reception, stairs to first floor

Reception: 21' 0" x 16' 3" (6.40m x 4.95m):

2 x log burners, opens to dining area

Dining Area: 18' 7" x 10' 9" (5.66m x 3.27m):