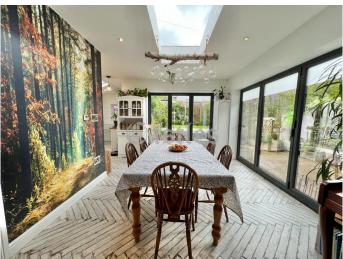

## **Entrance:**

Front door to hall, access to reception, stairs to first floor

Reception: 21' 0" x 16' 3" (6.40m x 4.95m):

2 x log burners, opens to dining area

Dining Area: 18' 7" x 10' 9" (5.66m x 3.27m):

Bi-folding doors surround to garden, opens to kitchen, door to bedrooms 3/playroom

Kitchen: 14' 0" x 8' 8" (4.26m x 2.64m):

Bedroom 3/Playroom/Office: 19' 0" x 6' 3" (5.79m x 1.90m):

Door to shower room

Shower Room: 8' 5" x 4' 3" (2.56m x 1.29m):