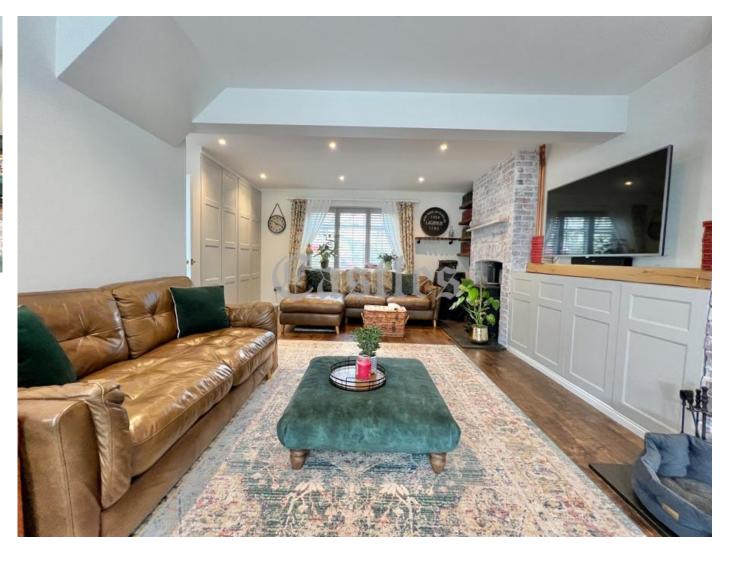

## **Entrance:**

Front door to hall, access to reception, stairs to first floor

Reception: 21' 0" x 16' 3" (6.40m x 4.95m):

2 x log burners, opens to dining area

Dining Area: 18' 7" x 10' 9" (5.66m x 3.27m):

Bi-folding doors surround to garden, opens to kitchen, door to bedrooms 3/playroom

Kitchen: 14' 0" x 8' 8" (4.26m x 2.64m):

Bedroom 3/Playroom/Office: 19' 0" x 6' 3" (5.79m x 1.90m):

Door to shower room

Shower Room: 8' 5" x 4' 3" (2.56m x 1.29m):