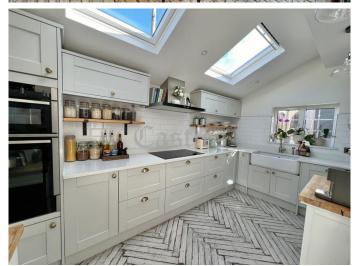

Bi-folding doors surround to garden, opens to kitchen, door to bedrooms 3/playroom

Kitchen: 14' 0" x 8' 8" (4.26m x 2.64m):

Bedroom 3/Playroom/Office: 19' 0" x 6' 3" (5.79m x 1.90m):

Door to shower room

Shower Room: 8' 5" x 4' 3" (2.56m x 1.29m):