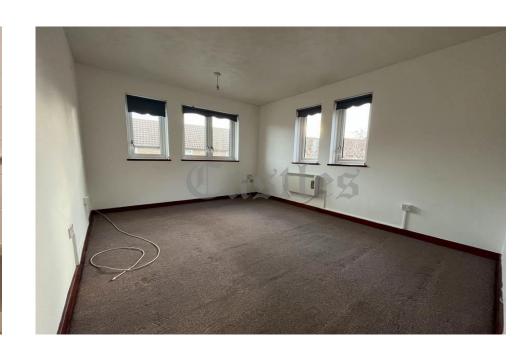

# Hallway:

Storage cupboard, loft hatch

Reception: 13'5" x 10'0" (4.09m x 3.05m)

Kitchen: 9' 5'' x 6' 8'' (2.87m x 2.03m)

Bedroom: 13' 7'' x 8' 10'' (4.14m x 2.69m)

Bathroom: 7' 4'' x 5' 6'' (2.23m x 1.68m)