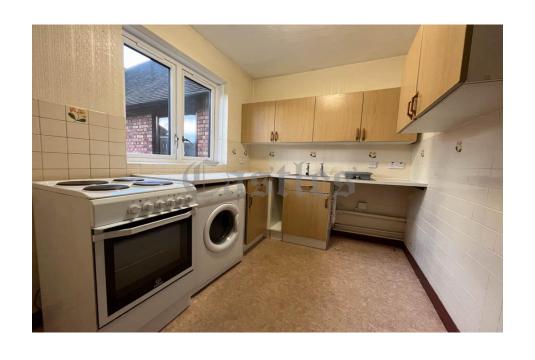

# Hallway:

Storage cupboard, loft hatch

Reception: 13'5" x 10'0" (4.09m x 3.05m)

Kitchen: 9' 5'' x 6' 8'' (2.87m x 2.03m)

Bedroom: 13' 7'' x 8' 10'' (4.14m x 2.69m)

Bathroom: 7' 4'' x 5' 6'' (2.23m x 1.68m)