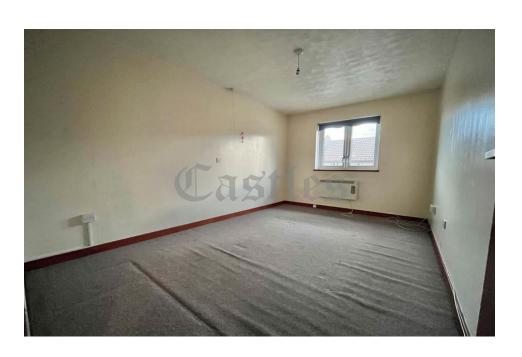

# Hallway:

Storage cupboard, loft hatch

Reception: 13'5" x 10'0" (4.09m x 3.05m)

Kitchen: 9' 5'' x 6' 8'' (2.87m x 2.03m)

Bedroom: 13' 7'' x 8' 10'' (4.14m x 2.69m)

Bathroom: 7' 4'' x 5' 6'' (2.23m x 1.68m)