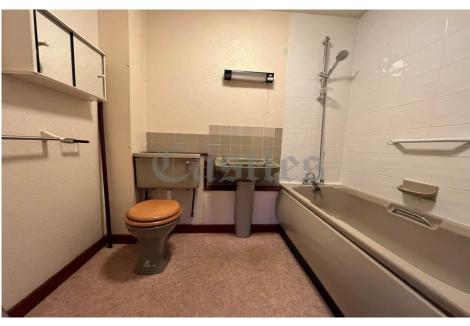

# Hallway:

Storage cupboard, loft hatch

Reception: 13'5" x 10'0" (4.09m x 3.05m)

Kitchen: 9' 5'' x 6' 8'' (2.87m x 2.03m)

Bedroom: 13' 7'' x 8' 10'' (4.14m x 2.69m)

Bathroom: 7' 4'' x 5' 6'' (2.23m x 1.68m)