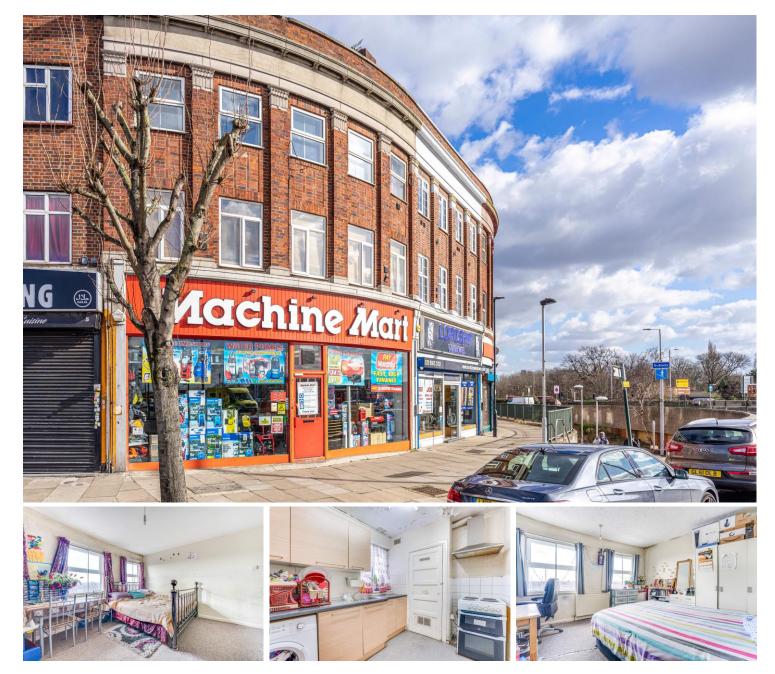

Offered for sale on a chain free basis Castles present this two bedroom top floor flat situated on the Palmers Green borders with direct access to the A10 and A406. The property has features that include a lounge, kitchen and bathroom and benefits from gas central heating, however, it does require modernisation.

Kendal Parade N18

Offers in excess of £210,000 L/H

| ENTRANCE:       | Access via rear of shops; communal stairs to first and second floors                                                                                                                                                                                                                             |
|-----------------|--------------------------------------------------------------------------------------------------------------------------------------------------------------------------------------------------------------------------------------------------------------------------------------------------|
| HALLWAY:        | Radiator, doors to lounge, bedroom and bathroom                                                                                                                                                                                                                                                  |
| RECEPTION:      | 15' 6" x 13' 7" (4.72m x 4.14m); 2 x double glazed windows to front aspect, radiator, electric fireplace,                                                                                                                                                                                        |
| <u>KITCHEN:</u> | 11' 6" x 6' 11" (3.50m x 2.11m); Fitted wall and base units with roll edge worktops, stainless steel sink/drainer, storage cupboard, plumbed for washing machine, space for fridge/freezer, space for cooker, extractor, vinyl flooring, partly tiled walls, double glazed window to rear aspect |
| BEDROOM 1:      | 12' 9" x 11' 11" (3.88m x 3.63m); 2 x double glazed windows to front aspect, radiator, loft hatch                                                                                                                                                                                                |
| BEDROOM 2:      | 10' 0" x 8' 6" (3.05m x 2.59m); Double glazed window to rear aspect, radiator                                                                                                                                                                                                                    |
| BATHROOM:       | Bath with shower attachment, hand wash basin with mixer tap, low flush wc, partly tiled walls, extractor, radiator, vinyl flooring, double glazed window to side aspect                                                                                                                          |