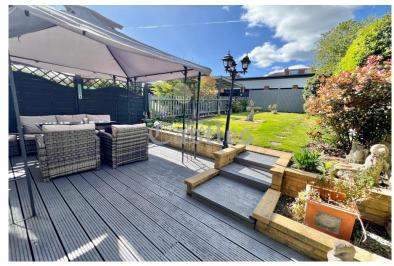

Bedroom 3: 8' 0" x 7' 3" (2.44m x 2.21m):

Fitted wardrobes

Bathroom: 7' 0" x 6' 0" (2.13m x 1.83m)

Rear Garden:

Access to rear

Parking:

Driveway + en bloc garage

A free, fair and independent service for buyers, sellers, tenants and landlords of property in the UK.