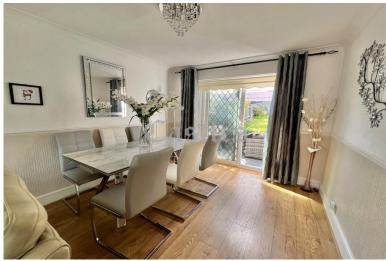

Access to reception and kitchen, stairs to first floor

Reception: 12' 0" x 11' 4" (3.65m x 3.45m):

into alcove; Opens to diner

Dining Area: 12' 0" x 9' 7" (3.65m x 2.92m):

Access to rear garden

Kitchen: 12' 2" x 7' 9" (3.71m x 2.36m):