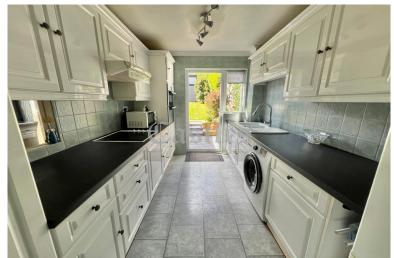

Access to reception and kitchen, stairs to first floor

Reception: 12' 0" x 11' 4" (3.65m x 3.45m):

into alcove; Opens to diner

Dining Area: 12' 0" x 9' 7" (3.65m x 2.92m):

Access to rear garden

Kitchen: 12' 2" x 7' 9" (3.71m x 2.36m):