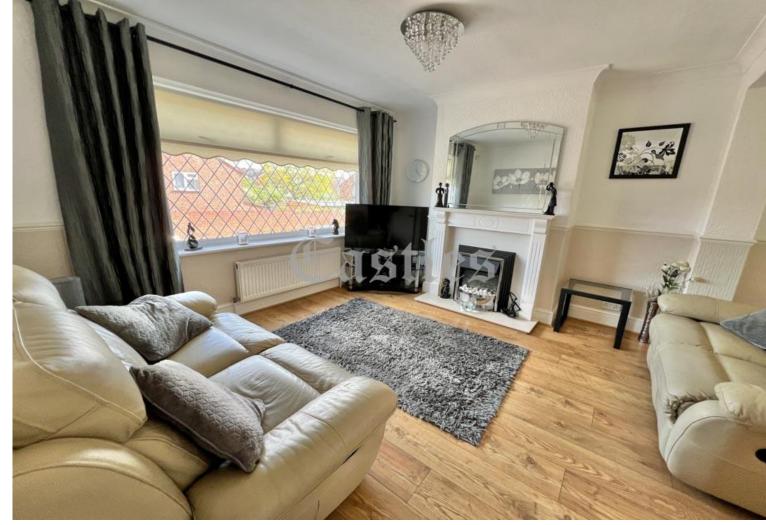

Access to reception and kitchen, stairs to first floor

Reception: 12' 0" x 11' 4" (3.65m x 3.45m):

into alcove; Opens to diner

Dining Area: 12' 0" x 9' 7" (3.65m x 2.92m):

Access to rear garden

Kitchen: 12' 2" x 7' 9" (3.71m x 2.36m):