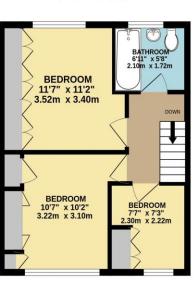

Access to garden

First Floor Landing:

Access to bedrooms and bathroom, loft hatch

Bedroom 1: 11' 3" x 10' 5" (3.43m x 3.17m):

Fitted wardrobes

Bedroom 2: 10' 1" x 10' 5" (3.07m x 3.17m):

narrowing to 8' 3" (2.51m); Fitted wardrobes

Bedroom 3: 8' 0" x 7' 3" (2.44m x 2.21m):

Fitted wardrobes

Bathroom: 7' 0" x 6' 0" (2.13m x 1.83m)

Rear Garden:

Access to rear

Parking:

Driveway + en bloc garage

A free, fair and independent service for buyers, sellers, tenants and landlords of property in the UK.

## TOTAL FLOOR AREA: 756 sq.ft. (70.3 sq.m.) approx.

Whilst every attempt has been made to ensure the accuracy of the floorplan contained here, measurements of doors, windows, rooms and any other items are approximate and no responsibility is taken for any error, omission or mis-statement. This plan is for illustrative purposes only and should be used as such by any prospective purchaser. The services, systems and appliances shown have not been tested and no guarantee as to their operability or efficiency can be given.

Made with Metropix ©2024

1ST FLOOR 372 sq.ft. (34.5 sq.m.) approx.