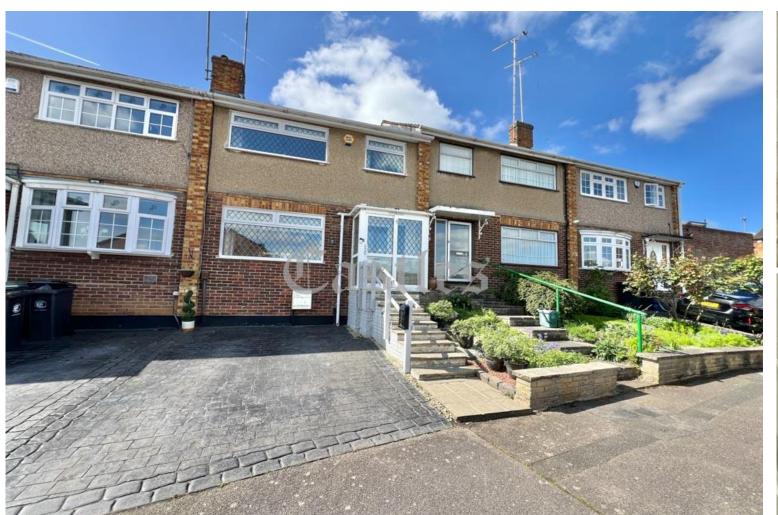

## **MEADOW CROSS EN9**

Castles market this chain free, three bedroom home. Benefits from a driveway to the front, an en bloc garage with further parking and a garden with rear access. Comprising a lounge, dining area, kitchen and upstairs bathroom. Located in a cul de sac close to schools and transport links.

£400,000 Freehold

01992 711119

hello@castles.london

castles.london

2/4 Highbridge street Waltham abbey EN9 1DT

**Entrance:** 

Driveway, front door to porch, door to hall

Hallway: