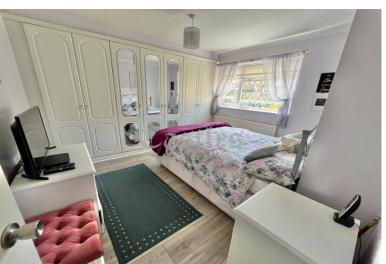

Access to garden

First Floor Landing:

Access to bedrooms and bathroom, loft hatch

Bedroom 1: 11' 3" x 10' 5" (3.43m x 3.17m):

Fitted wardrobes

Bedroom 2: 10' 1" x 10' 5" (3.07m x 3.17m):

narrowing to 8' 3" (2.51m); Fitted wardrobes