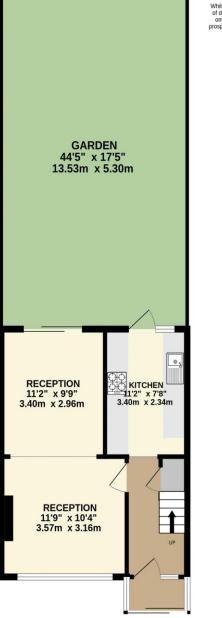

Access to reception and kitchen, stairs to first floor

Reception: 12' 0" x 11' 4" (3.65m x 3.45m):

into alcove; Opens to diner

Dining Area: 12' 0" x 9' 7" (3.65m x 2.92m):

Access to rear garden

Kitchen: 12' 2" x 7' 9" (3.71m x 2.36m):

Access to garden

First Floor Landing:

Access to bedrooms and bathroom, loft hatch

Bedroom 1: 11' 3" x 10' 5" (3.43m x 3.17m):

Fitted wardrobes

Bedroom 2: 10' 1" x 10' 5" (3.07m x 3.17m):

narrowing to 8' 3" (2.51m); Fitted wardrobes

## GROUND FLOOR 385 sq.ft. (35.8 sq.m.) approx

## TOTAL FLOOR AREA: 756 sq.ft. (70.3 sq.m.) approx.

Whilst every attempt has been made to ensure the accuracy of the floorplan contained here, measurements of doors, windows, rooms and any other items are approximate and no responsibility is taken for any error, omission or mis-statement. This plan is for illustrative purposes only and should be used as such by any prospective purchaser. The services, systems and appliances shown have not been tested and no guarantee as to their operability or efficiency can be given.