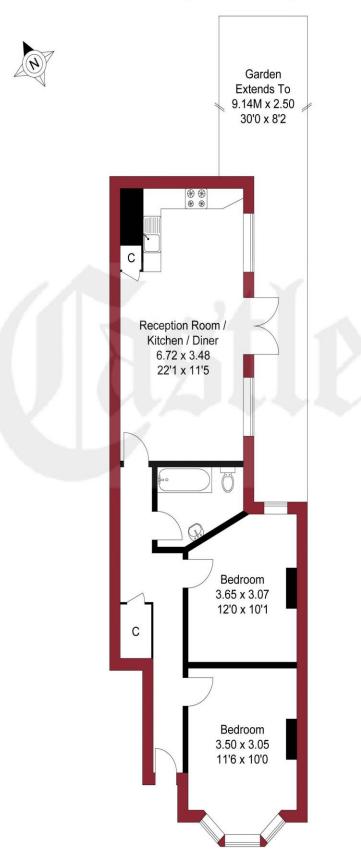

N22 5AY

Occupying the ground floor, is this beautifully presented maisonette enjoying own private garden. Boasting bright and contemporary style living accommodation and further comprising; two bedrooms, spacious open plan lounge/kitchen and modern three piece bathroom. Conveniently located on a peaceful residential road, just off the popular Green Lanes, with a diverse range of retailers, coffee shops, bars Wood Green and restaurants. Shopping Centre and Tube Station is also within close proximity.

EPC Rating: C Current: 71 Potential: 78

Lease: 91 years approx Service Charge: N/A Ground Rent: £200 P/A

Council Tax Band: C

Guide Price £425,000-£450,000 Leasehold



020 8888 6081 palmersgreen@castles.london



















### APPROXIMATE GROSS INTERNAL AREA 60.95 sqm / 656.06 sqft



#### An overview of Wood Green

Wood Green is a small, vibrant town located on the outskirts of North London which has a diverse population and historic architecture. There is a diverse selection of shops, restaurants, independently- owned bars and cafes, beauty salons, sport facilities and recreational grounds. Many of the bars, restaurants and cafes overlook the beautiful open space of Broomfield Park.

#### **History**

In the latter half of the 19th century and before urbanisation Wood Green was part of Tottenham and covered by woodland called Tottenham Wood, hence the original name of the area, Tottenham Wood Green. The 18 acre area was auctioned off as 'Wood-Green' in 9 separate plots on 13 August 1806 by local agent Prickett and Ellis at Garraway's Coffee house in Cornhill.London.