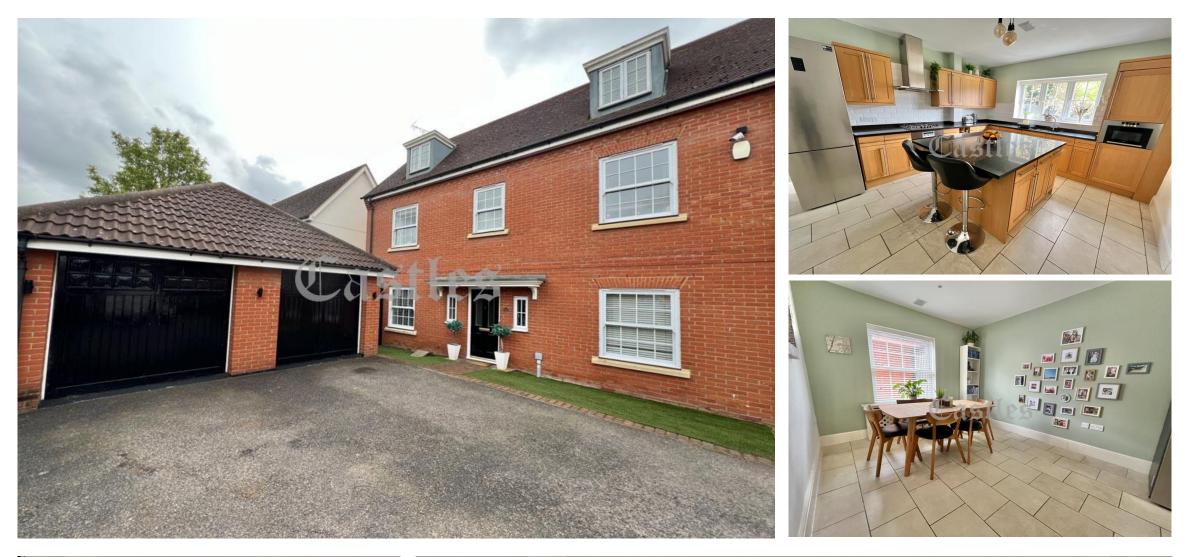

## **GREENWICH WAY EN9**

Castles market this stunning and well presented four double bedroom family home. Providing ample living space it benefits from a detached double garage of which is currently converted for multiple uses as well as loft space within it, a summer house and a driveway. Internally it benefits from three bath/shower rooms, two being ensuites and one being a family bathroom, as well as ground floor cloakroom, utility room and a large kitchen diner. Located on this premier development close to the Gunpowder Park and commuter links.

## Entrance :

Detached double garage, driveway, side access, front door to hall

Hallway : Stairs to first floor, access to reception, kitchen, cloakroom/wc

**Reception:** 19' 9" x 11' 8" (6.02m x 3.55m): Access to garden

**Kitchen/Diner:** 23' 8" x 12' 0" (7.21m x 3.65m): narrowing to 10' 1" (3.07m); Access to utility room

**Cloarkroom/wc**: 5' 3" x 3' 8" (1.60m x 1.12m):

**Utility Room**: 9' 3" x 6' 8" (2.82m x 2.03m): Access to garden, access to garage, side access