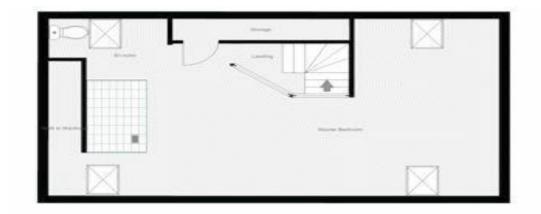

**Bedroom 4:** 10' 2" x 9' 4" (3.10m x 2.84m) narrowing to 8' 5 (2.56m): Fitted wardrobes

Bathroom: 11' 7" x 5' 6" (3.53m x 1.68m)

**Second Floor/Bedroom 1:** 30' 0" x 14' 5" (9.14m x 4.39m) (to longest points); Incorporating dressing area and en suite shower area

**Rear Garden:** access to summer house, access to garage, side access

**Summer House:** 16' 0'' x 12' 2'' (4.87m x 3.71m) Air conditioning

**Converted Garage:** 18'5 x 19'7 (5.61m x 5.96m): Loft space with ladder, electric heating, storage area