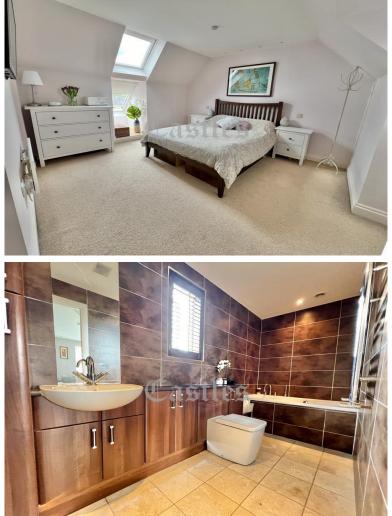

**Bedroom 4:** 10' 2" x 9' 4" (3.10m x 2.84m) narrowing to 8' 5 (2.56m): Fitted wardrobes

Bathroom: 11' 7" x 5' 6" (3.53m x 1.68m)

**Second Floor/Bedroom 1:** 30' 0" x 14' 5" (9.14m x 4.39m) (to longest points); Incorporating dressing area and en suite shower area