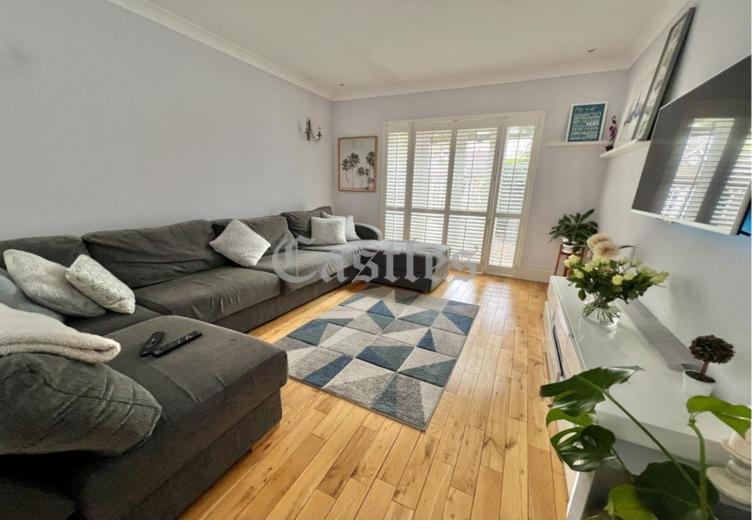

## Entrance :

Detached double garage, driveway, side access, front door to hall

Hallway : Stairs to first floor, access to reception, kitchen, cloakroom/wc

**Reception:** 19' 9" x 11' 8" (6.02m x 3.55m): Access to garden