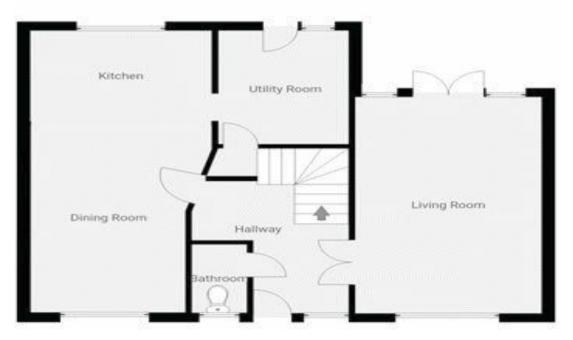

## Entrance :

Detached double garage, driveway, side access, front door to hall

Hallway : Stairs to first floor, access to reception, kitchen, cloakroom/wc

**Reception:** 19' 9" x 11' 8" (6.02m x 3.55m): Access to garden

**Kitchen/Diner:** 23' 8" x 12' 0" (7.21m x 3.65m): narrowing to 10' 1" (3.07m); Access to utility room

**Cloarkroom/wc**: 5' 3" x 3' 8" (1.60m x 1.12m):

**Utility Room**: 9' 3" x 6' 8" (2.82m x 2.03m): Access to garden, access to garage, side access