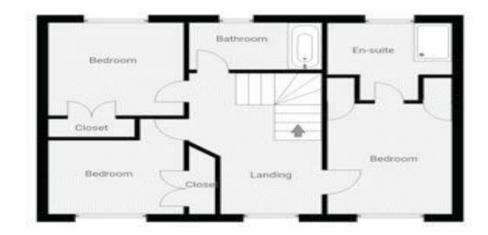

**First Floor Landing :** Access to bedrooms 2, 3, 4 and bathroom, stairs to 2nd floor

**Bedroom 2:** 12' 2" x 11' 8" (3.71m x 3.55m): Fitted wardrobes: access to en suite shower (6'7 x 5'6)

**Bedroom 3:** 10' 3" x 10' 1" (3.12m x 3.07m) Fitted wardrobes

**Bedroom 4:** 10' 2" x 9' 4" (3.10m x 2.84m) narrowing to 8' 5 (2.56m): Fitted wardrobes

Bathroom: 11' 7" x 5' 6" (3.53m x 1.68m)

**Second Floor/Bedroom 1:** 30' 0" x 14' 5" (9.14m x 4.39m) (to longest points); Incorporating dressing area and en suite shower area