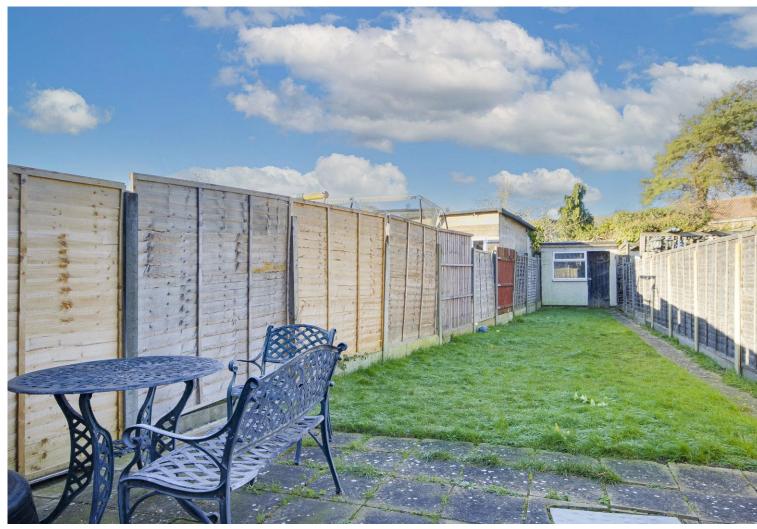

Features include: front off street parking, double glazing, kitchen/diner, ground floor wet room, rear garden, chain free sale.

EPC Rating: C

Current: 72 Potential: 85

Council Tax Band: C

£390,000 Freehold