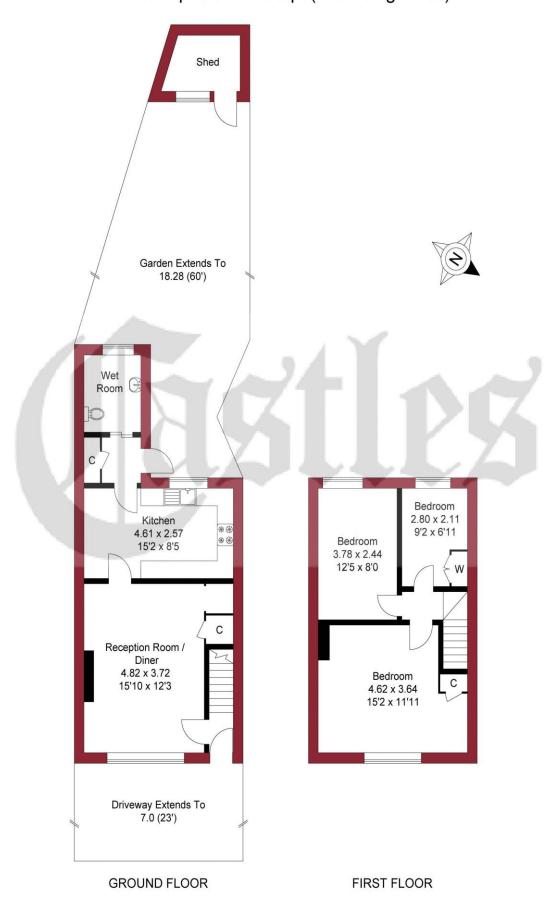

## APPROXIMATE GROSS INTERNAL AREA 76.36 sqm / 821.93 sqft (Excluding Shed)

THIS PLAN IS FOR ILLUSTRATION ONLY AND MAY NOT BE REPRESENTATIVE OF THE PROPERTY