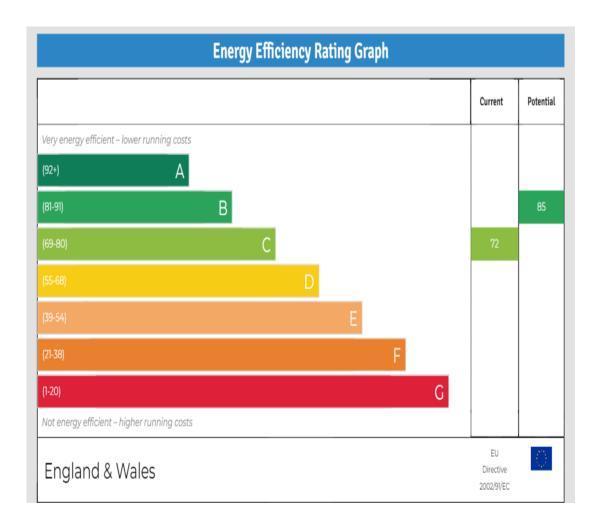

Features include: front off street parking, double glazing, kitchen/diner, ground floor wet room, rear garden, chain free sale.

EPC Rating: C

Current: 72 Potential: 85

Council Tax Band: C

£390,000 Freehold