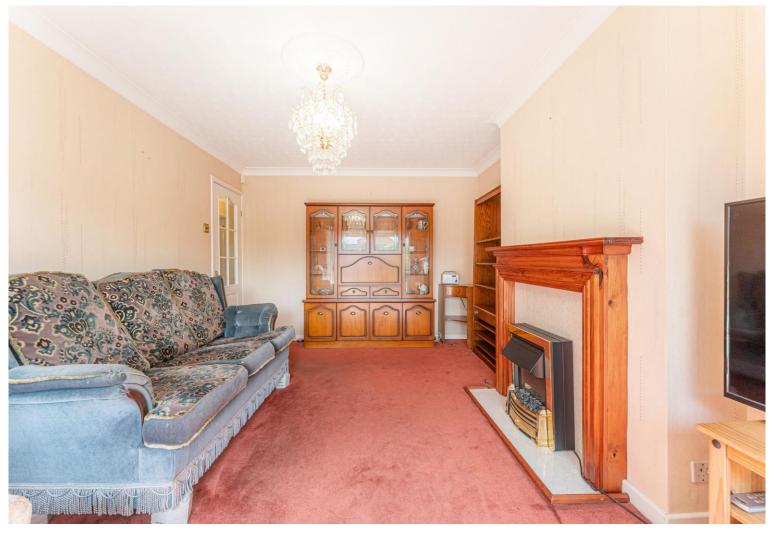

## **Turkey Street, EN1 4PS**

A well presented and extended 2
DOUBLE BEDROOM SEMIDETACHED BUNGALOW located on
Turkey Street, close to the Great
Cambridge Road in EN1 and within
approx 0.2 miles of Turkey Street BR
station (serving London Liverpool
Street). Viewing is recommended.
Features include: 2 reception rooms,
spacious fitted kitchen, garage to rear,
gas central heating (untested), living
room with patio door to garden, double
glazing, main bedroom with fitted
wardrobes and a loft storage room with
velux window.