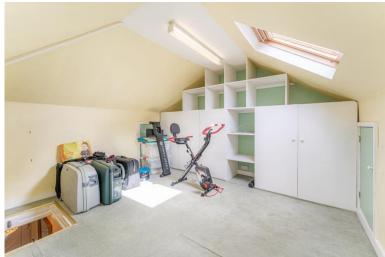

## **Turkey Street, EN1 4PS**

A well presented and extended 2
DOUBLE BEDROOM SEMIDETACHED BUNGALOW located on
Turkey Street, close to the Great
Cambridge Road in EN1 and within
approx 0.2 miles of Turkey Street BR
station (serving London Liverpool
Street). Viewing is recommended.
Features include: 2 reception rooms,
spacious fitted kitchen, garage to rear,
gas central heating (untested), living
room with patio door to garden, double
glazing, main bedroom with fitted
wardrobes and a loft storage room with
velux window.