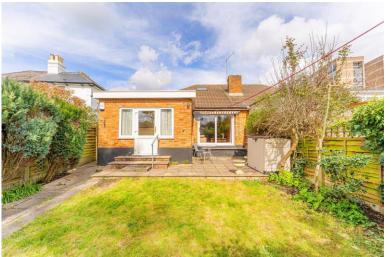

## **Turkey Street, EN1 4PS**

A well presented and extended 2
DOUBLE BEDROOM SEMIDETACHED BUNGALOW located on
Turkey Street, close to the Great
Cambridge Road in EN1 and within
approx 0.2 miles of Turkey Street BR
station (serving London Liverpool
Street). Viewing is recommended.
Features include: 2 reception rooms,
spacious fitted kitchen, garage to rear,
gas central heating (untested), living
room with patio door to garden, double
glazing, main bedroom with fitted
wardrobes and a loft storage room with
velux window.