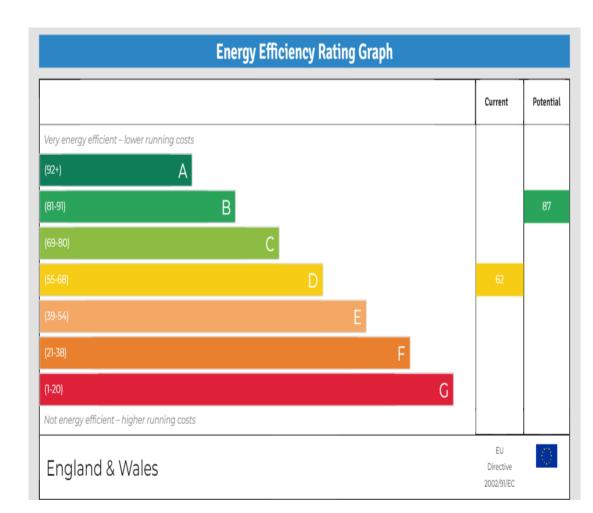

EPC Rating: D

Current: 62 Potential: 87

Council Tax Band: E

£425,000 Freehold

020 8804 8000 enfield@castles.london