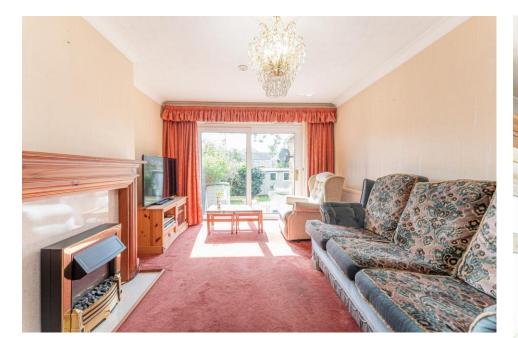

## **Turkey Street, EN1 4PS**

A well presented and extended 2
DOUBLE BEDROOM SEMIDETACHED BUNGALOW located on
Turkey Street, close to the Great
Cambridge Road in EN1 and within
approx 0.2 miles of Turkey Street BR
station (serving London Liverpool
Street). Viewing is recommended.
Features include: 2 reception rooms,
spacious fitted kitchen, garage to rear,
gas central heating (untested), living
room with patio door to garden, double
glazing, main bedroom with fitted
wardrobes and a loft storage room with
velux window.