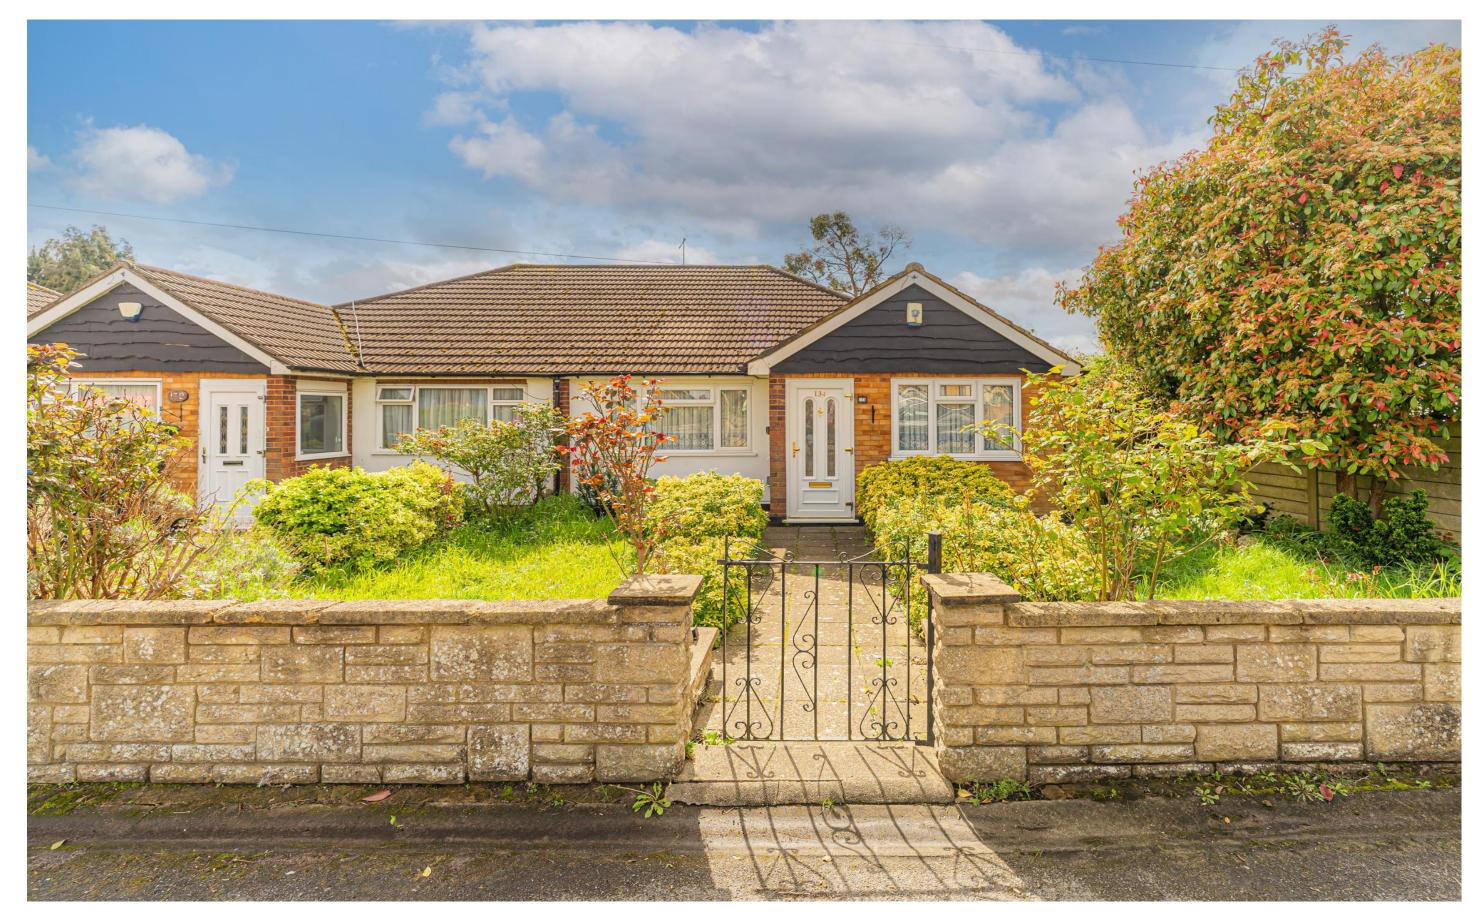

**Turkey Street, EN1 4PS** 

£425,000

Freehold

## **Turkey Street, EN1 4PS**

A well presented and extended 2
DOUBLE BEDROOM SEMIDETACHED BUNGALOW located on
Turkey Street, close to the Great
Cambridge Road in EN1 and within
approx 0.2 miles of Turkey Street BR
station (serving London Liverpool
Street). Viewing is recommended.
Features include: 2 reception rooms,
spacious fitted kitchen, garage to rear,
gas central heating (untested), living
room with patio door to garden, double
glazing, main bedroom with fitted
wardrobes and a loft storage room with
velux window.