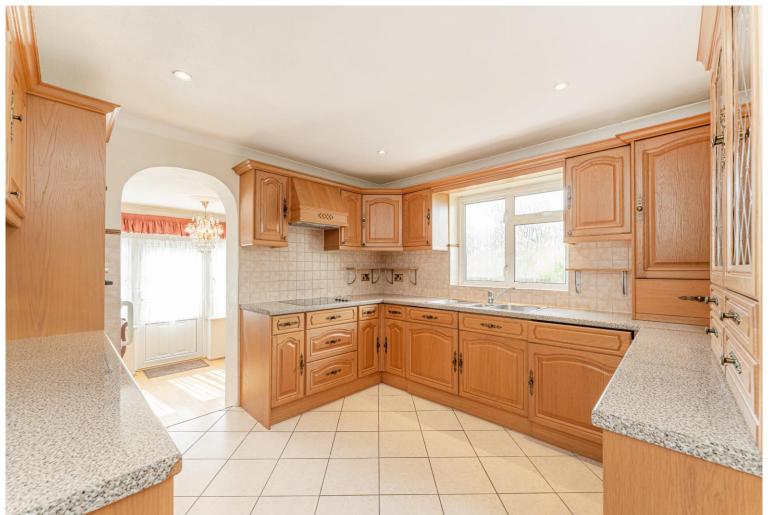

## **Turkey Street, EN1 4PS**

A well presented and extended 2
DOUBLE BEDROOM SEMIDETACHED BUNGALOW located on
Turkey Street, close to the Great
Cambridge Road in EN1 and within
approx 0.2 miles of Turkey Street BR
station (serving London Liverpool
Street). Viewing is recommended.
Features include: 2 reception rooms,
spacious fitted kitchen, garage to rear,
gas central heating (untested), living
room with patio door to garden, double
glazing, main bedroom with fitted
wardrobes and a loft storage room with
velux window.