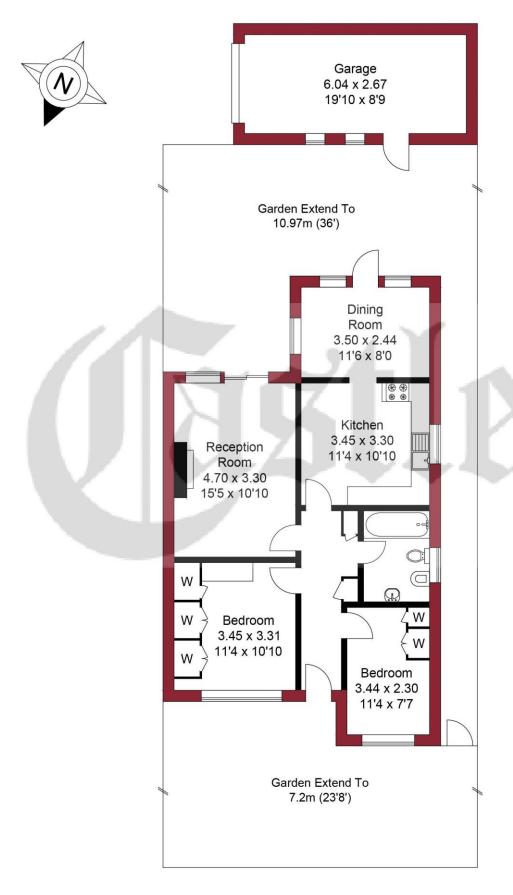

## APPROXIMATE GROSS INTERNAL AREA 69.53 sqm / 748.41 sqft (Excluding Garage)

THIS PLAN IS FOR ILLUSTRATION ONLY AND MAY NOT BE