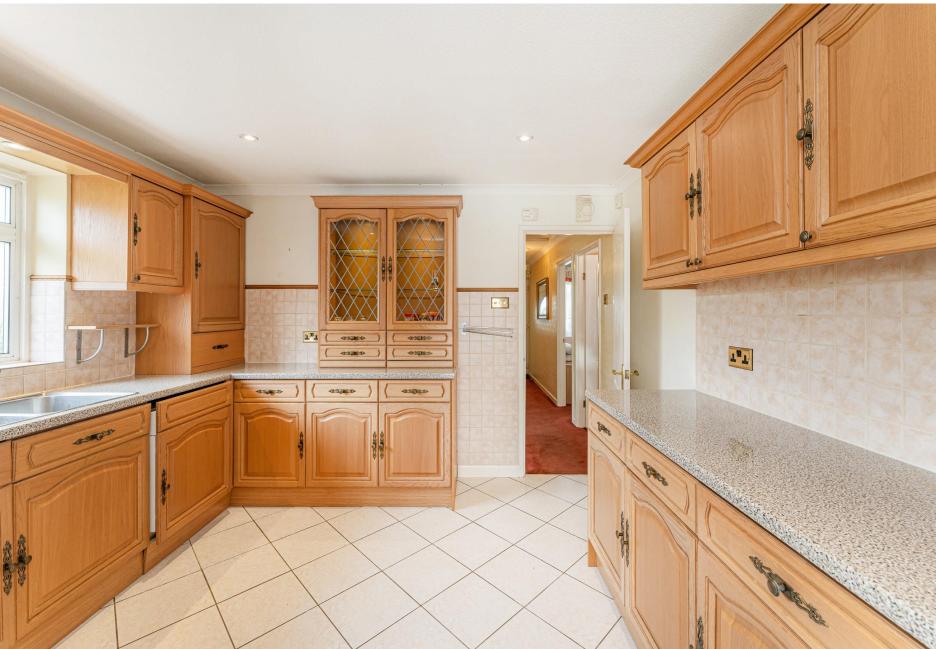

## **Turkey Street, EN1 4PS**

A well presented and extended 2
DOUBLE BEDROOM SEMIDETACHED BUNGALOW located on
Turkey Street, close to the Great
Cambridge Road in EN1 and within
approx 0.2 miles of Turkey Street BR
station (serving London Liverpool
Street). Viewing is recommended.
Features include: 2 reception rooms,
spacious fitted kitchen, garage to rear,
gas central heating (untested), living
room with patio door to garden, double
glazing, main bedroom with fitted
wardrobes and a loft storage room with
velux window.