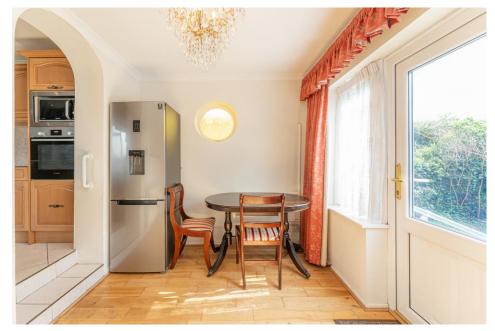

## **Turkey Street, EN1 4PS**

A well presented and extended 2
DOUBLE BEDROOM SEMIDETACHED BUNGALOW located on
Turkey Street, close to the Great
Cambridge Road in EN1 and within
approx 0.2 miles of Turkey Street BR
station (serving London Liverpool
Street). Viewing is recommended.
Features include: 2 reception rooms,
spacious fitted kitchen, garage to rear,
gas central heating (untested), living
room with patio door to garden, double
glazing, main bedroom with fitted
wardrobes and a loft storage room with
velux window.