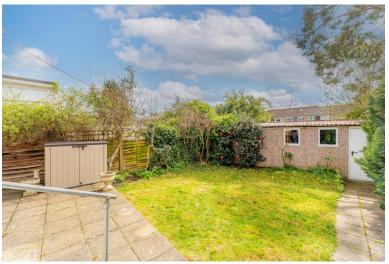

## **Turkey Street, EN1 4PS**

A well presented and extended 2
DOUBLE BEDROOM SEMIDETACHED BUNGALOW located on
Turkey Street, close to the Great
Cambridge Road in EN1 and within
approx 0.2 miles of Turkey Street BR
station (serving London Liverpool
Street). Viewing is recommended.
Features include: 2 reception rooms,
spacious fitted kitchen, garage to rear,
gas central heating (untested), living
room with patio door to garden, double
glazing, main bedroom with fitted
wardrobes and a loft storage room with
velux window.