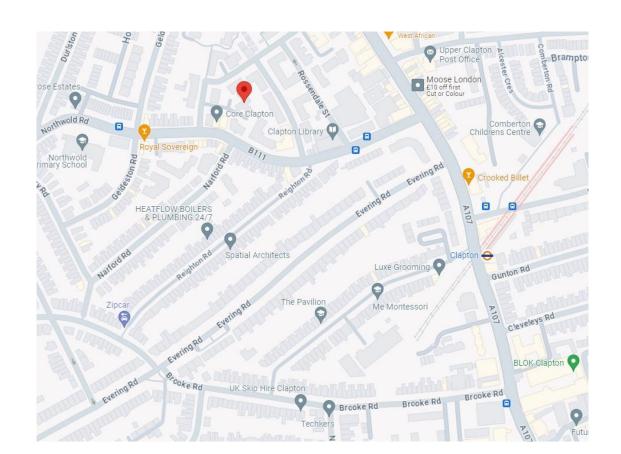

### An overview of the area

A socially diverse and vibrantly multicultural area bounded by the open green spaces of Hackney downs to the West, Lea Valley park to the East and the conservation area of Clapton ponds to the North. The area boasts an array of period properties combined with modern apartment buildings.

With its diverse independent retailers in Chatsworth Road and the 'ever popular' high street shopping facilities of Mare Street, accompanied with local schools and transport facilities ensures that Lower Clapton remains a desirable area to reside.

## **Transport**

The area is served well through a network of local bus routes and train services. (Clapton Main Line Station into Liverpool Street and Homerton & Hackney Central Stations on the North London Line