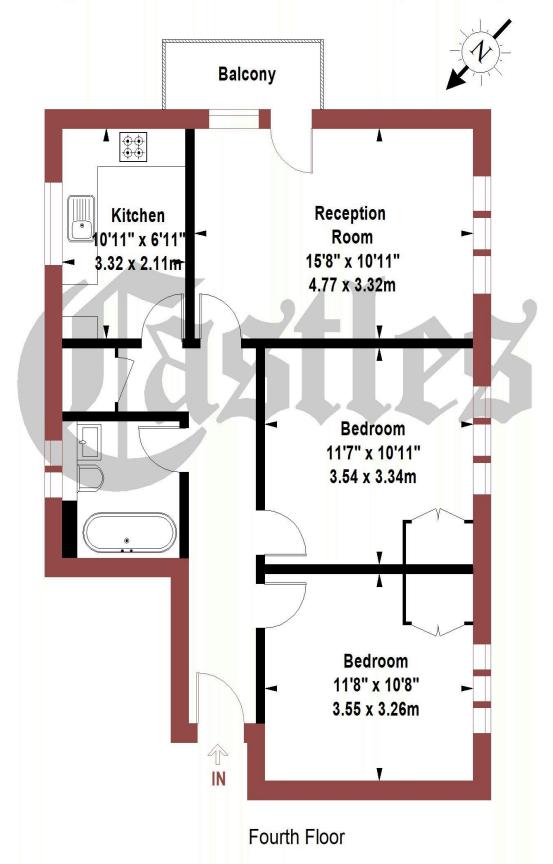

# Approx. Gross Internal Area = 63.08 sq m / 679 sq ft

The Floor plan is not to scale and measurements and areas shown are approximate and therefore should be used for illustrative purposes only. The plan has been prepared in accordance with the RICS cord of Measuring Practice and whilst we have confidence in the infomation produced it must not be relied on.