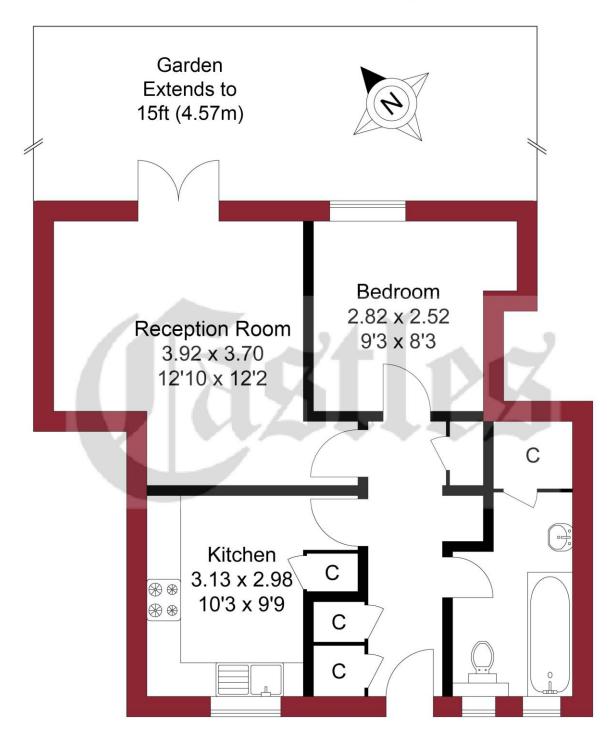

### APPROXIMATE GROSS INTERNAL AREA 45.0 sqm / 484.37 sqft

# **GROUND FLOOR**

### THIS PLAN IS FOR ILLUSTRATION ONLY AND MAY NOT BE REPRESENTATIVE OF THE PROPERTY