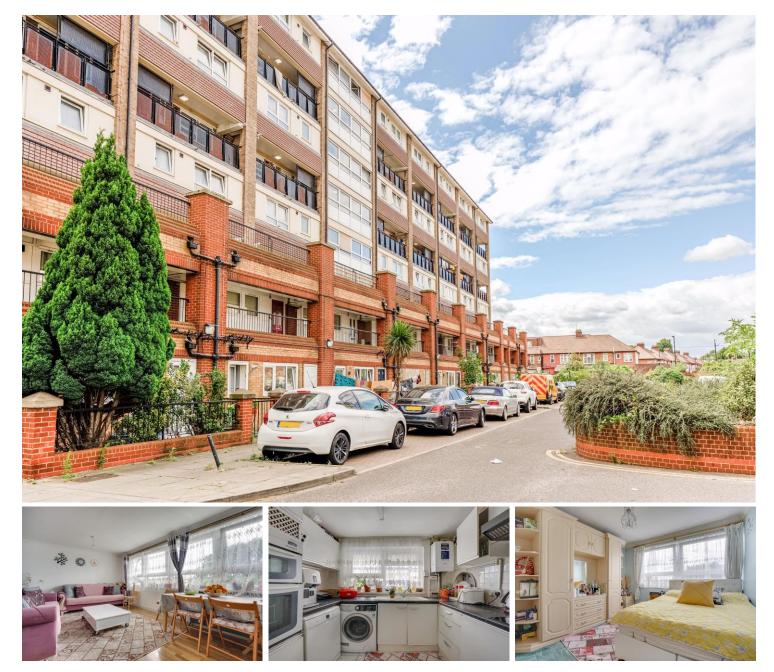

A three bedroom split level flat situated within 1/4 of a mile from the A406 road links and local shops. The property has features that include: gas central heating and double glazing.

Leicester House, Cavendish Close, N18

Offers in excess of £299,950 L/H

| ENTRANCE:               | GROUND FLOOR:<br>Secured entry doors, stairs and lifts to 2nd floor balcony to front door to hall                                                                                                                                                                                                     |
|-------------------------|-------------------------------------------------------------------------------------------------------------------------------------------------------------------------------------------------------------------------------------------------------------------------------------------------------|
| HALLWAY:                | Entry phone system. understairs cupboard, radiator, doors to ground floor WC, reception and kitchen, stairs to first floor                                                                                                                                                                            |
| RECEPTION:              | 18' 8" x 10' 1" (5.69m x 3.07m); Wood laminate flooring, double glazed window to rear aspect, TV point, telephone point                                                                                                                                                                               |
| <b>GROUND FLOOR WC:</b> | Double glazed window to front aspect, low flush WC, parquet flooring                                                                                                                                                                                                                                  |
| <u>KITCHEN:</u>         | 11' 0" x 9' 3" (3.35m x 2.82m); Fitted wall and base units with roll edge worktops, integrated electric oven and hob, extractor, plumbed for washing machine and dishwasher, sink/drainer unit with mixer tap, wall mounted combi boiler, space for fridge/freezer, tiled floor, double glazed window |
|                         | FIRST FLOOR:                                                                                                                                                                                                                                                                                          |
| LANDING:                | Doors to bedrooms and bathroom, 2 x storage cupboards                                                                                                                                                                                                                                                 |
| BEDROOM 1:              | 12' 2" x 10' 5" (3.71m x 3.17m); Wood laminate flooring, radiator, double glazed window to front aspect, in built storage                                                                                                                                                                             |
| BEDROOM 2:              | 11' 2" x 10' 5" (3.40m x 3.17m); Double glazed window to rear aspect, radiator, in built storage                                                                                                                                                                                                      |
| BEDROOM 3:              | 8' 5" x 8' 2" (2.56m x 2.49m); Double glazed window to rear aspect, radiator                                                                                                                                                                                                                          |
| BATHROOM:               | 9' 0" x 6' 3" (2.74m x 1.90m); Double glazed window to front aspect. Panel enclosed bath and pedestal wash hand basin, low flush WC, radiator. Fully tiled, wall mounted electric shower                                                                                                              |
| EPC:                    | EER: D                                                                                                                                                                                                                                                                                                |