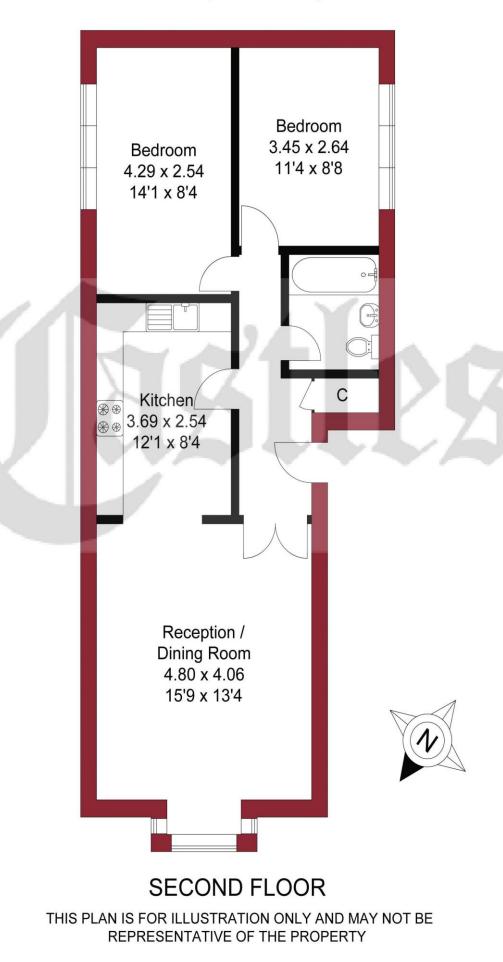

d) flat located on the Hertford Road in Freezywater, within approximately 0.5m of Enfield Lock train station (serving London Liverpool Street) and 0.5m to Waltham Cross town centre. The property is offered for sale on a chain free basis and viewing is highly recommended. Features include: communal parking, security entryphone system, double glazing, gas central heating, spacious living room with bay window, fitted kitchen, 2 double bedrooms, family bathroom, loft access, communal garden, chain free sale.

EPC Rating: C

Council Tax Band: C

As advised by seller : Terms of Lease: 125 years from 1991. Approx 93 years remain. Service Charge: £145 PCM Ground Rent: £150 PA

£275,000 Leasehold



020 8804 8000 enfield@castles.london



## APPROXIMATE GROSS INTERNAL AREA 62.02 sqm / 667.57 sqft



## An overview of Enfield

Enfield boasts a proud and distinguished history, home to several country houses and ancient monuments, the area also hosts a notable contingent of famous residents both past and present.

With affordable homes and a safe, green environment, Enfield attracts many buyers pleasantly surprised by the good value of property compared to some of the more pricey neighbouring boroughs.

On the lush, green perimeter of London, Enfield has excellent transport links with a quick and easy train journey into the City and West End.

There are a range of activities to keep residents busy in the borough with seven bustling shopping areas, 900 hectares of parks, three golf clubs, and numerous cinemas, theatres and museums. There is a diverse community residing in the area.

Not