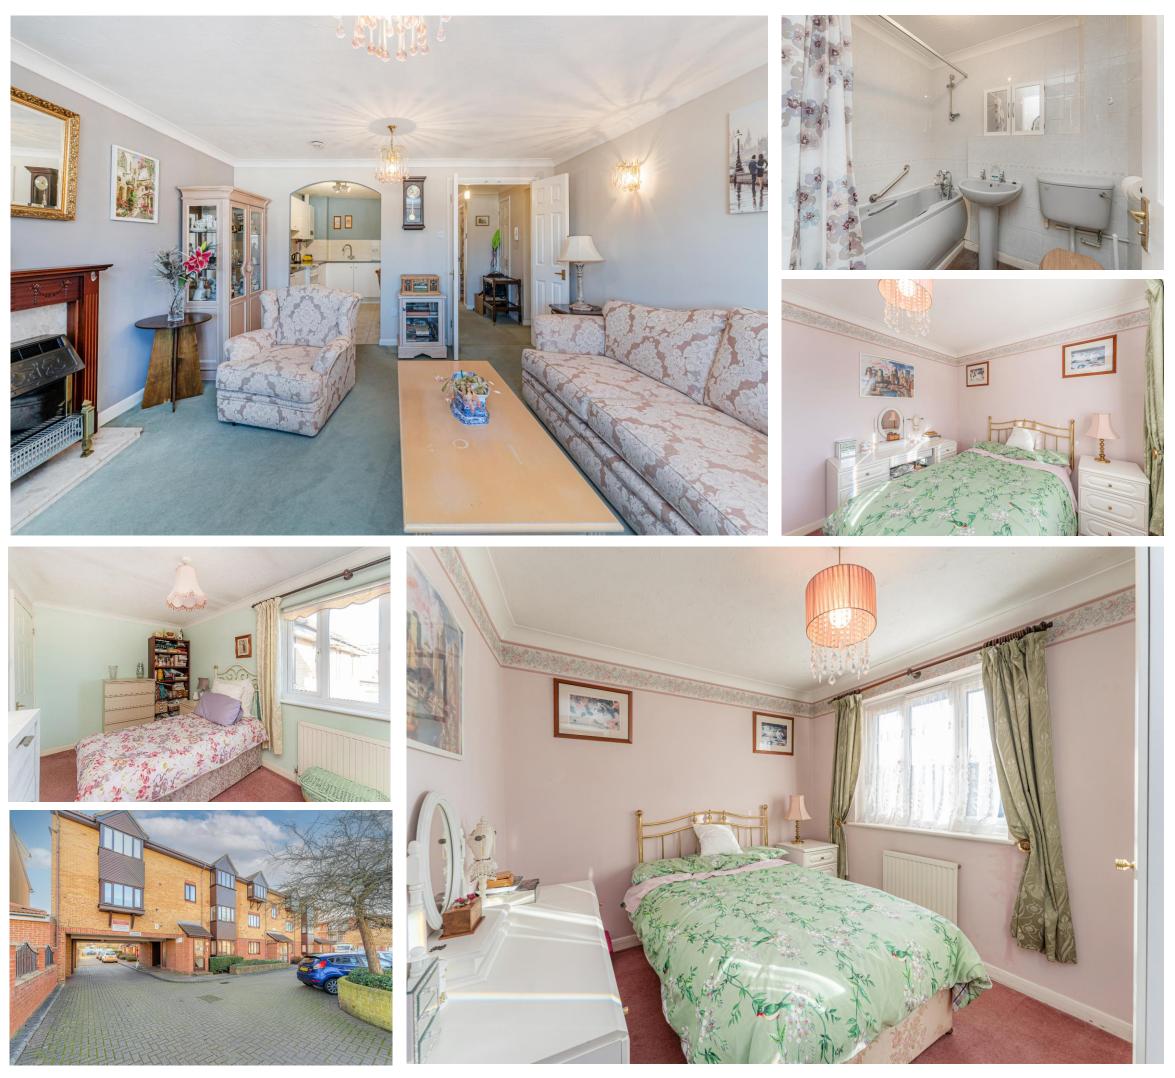

## Cantrel Lodge, Hertford Road, EN3 6RA

A spacious 2 double bedroom top floor (2nd) flat located on the Hertford Road in Freezywater, within approximately 0.5m of Enfield Lock train station (serving London Liverpool Street) and 0.5m to Waltham Cross town centre. The property is offered for sale on a chain free basis and viewing is highly recommended. Features include: communal parking, security entryphone system, double glazing, gas central heating, spacious living room with bay window, fitted kitchen, 2 double bedrooms, family bathroom, loft access, communal garden, chain free sale.