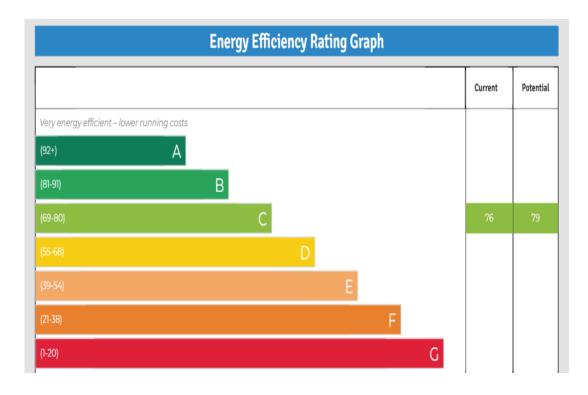

EPC Rating: C

Council Tax Band: C

As advised by seller : Terms of Lease: 125 years from 1991. Approx 93 years remain. Service Charge: £145 PCM Ground Rent: £150 PA

£275,000 Leasehold

020 8804 8000 enfield@castles.london