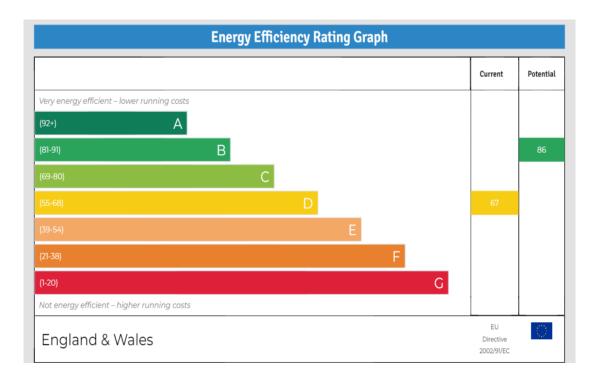

EPC Rating: D Current: 67 Potential: 86

Council Tax Band: D

£415,000 Freehold

020 8804 8000 enfield@castles.london