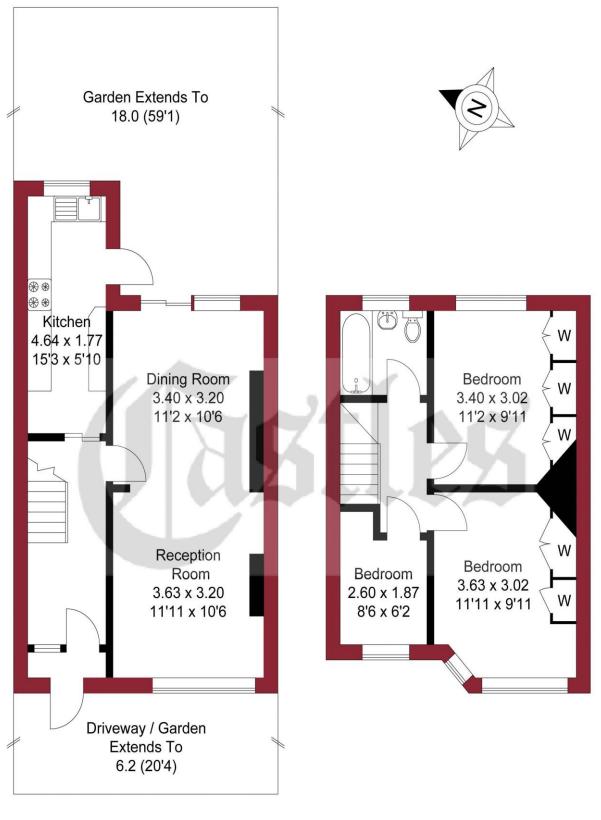

## APPROXIMATE GROSS INTERNAL AREA 73.99 sqm / 796.42 sqft

**GROUND FLOOR** 

**FIRST FLOOR** 

THIS PLAN IS FOR ILLUSTRATION ONLY AND MAY NOT BE REPRESENTATIVE OF THE PROPERTY