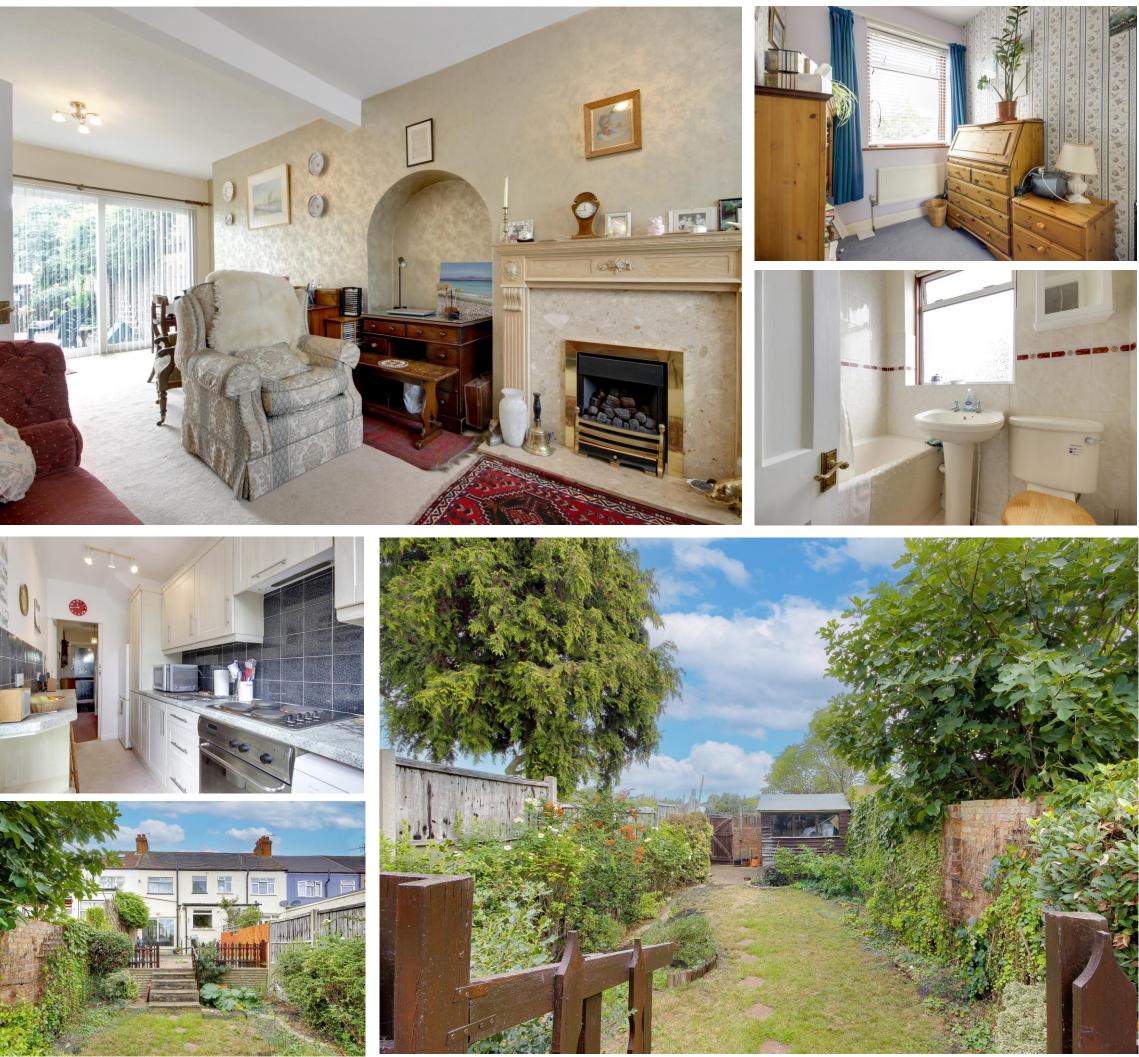

## Newbury Avenue, EN3 6EF

A well presented 3 bedroom mid terraced family house located off Ordnance Road within approx 0.1m of Enfield Lock train station (serving London Liverpool Street/ Tottenham Hale) and close to a selection of schools, shops, parks and bus routes. An internal viewing is recommended. Features include: front off street parking, double glazing, gas central heating, through lounge, fitted kitchen, 3 bedrooms, first floor bathroom, rear garden, close to local amenities.