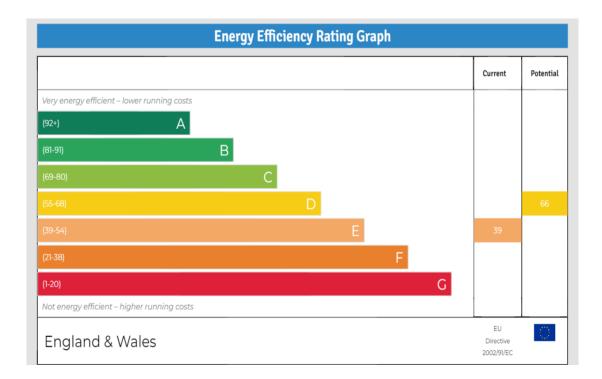

EPC Rating: E

Current: 39 Potential: 66

Council Tax Band: E

£650,000 Freehold

020 8804 8000 enfield@castles.london

APPROXIMATE GROSS INTERNAL AREA 91.81 sqm / 988.23 sqft (Excluding Garage) 104.20 sqm / 1121.59 sqft (Including Garage)