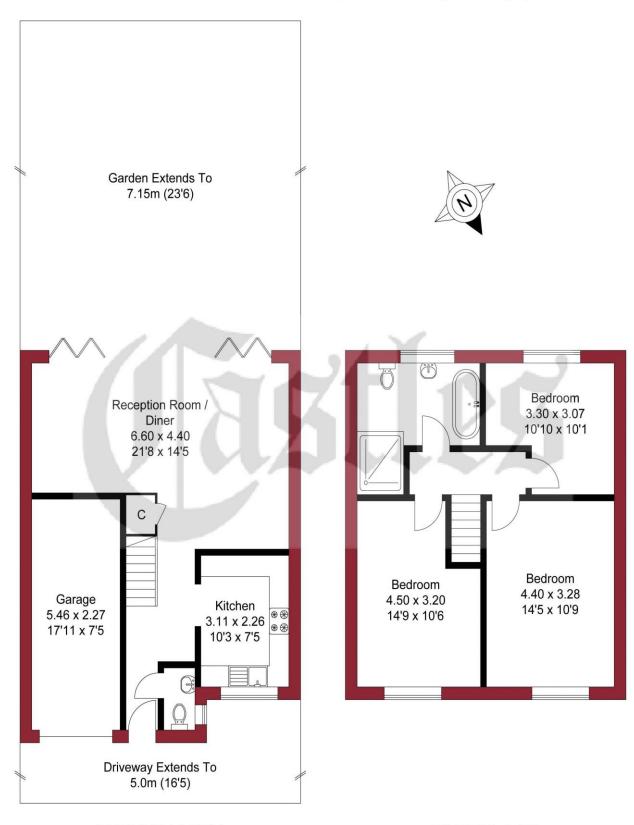

EPC Rating: E

Current: 39 Potential: 66

Council Tax Band: E

£650,000 Freehold

020 8804 8000 enfield@castles.london

APPROXIMATE GROSS INTERNAL AREA 91.81 sqm / 988.23 sqft (Excluding Garage) 104.20 sqm / 1121.59 sqft (Including Garage)

**GROUND FLOOR** 

FIRST FLOOR

THIS PLAN IS FOR ILLUSTRATION ONLY AND MAY NOT BE REPRESENTATIVE OF THE PROPERTY