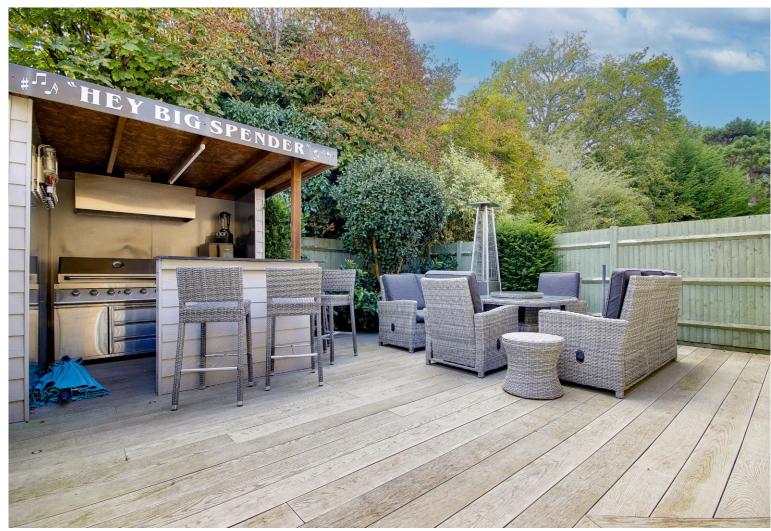

## Laura Close, EN1 2DZ

An immaculate 3 bedroom mid terraced Georgian style family house located in a highly desirable cul-de-sac off Private Road in Enfield, within approx 1m of both Bush Hill Park and Enfield Town stations and Enfield Town shopping centre and close to a selection of good schools. An internal viewing is highly recommended. Features include: front off street parking for 2 cars, double glazing, modern fitted kitchen, ground floor WC, spacious living room with bifolding doors, timber decked rear garden, 3 good size bedrooms, integral garage, quiet cul-de-sac location, viewing is recommended.