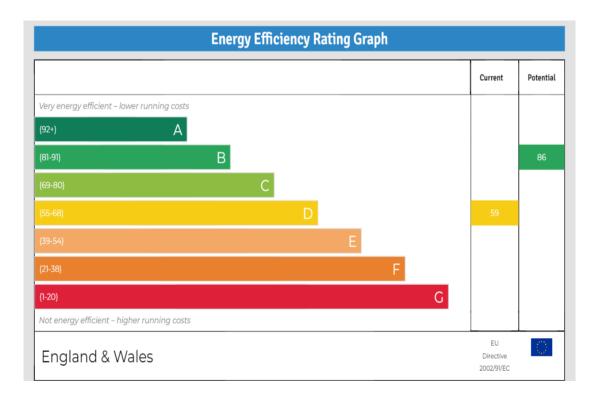

EPC Rating: D Current: 59 Potential: 86

Council Tax Band: C

£400,000 Freehold

020 8804 8000 enfield@castles.london