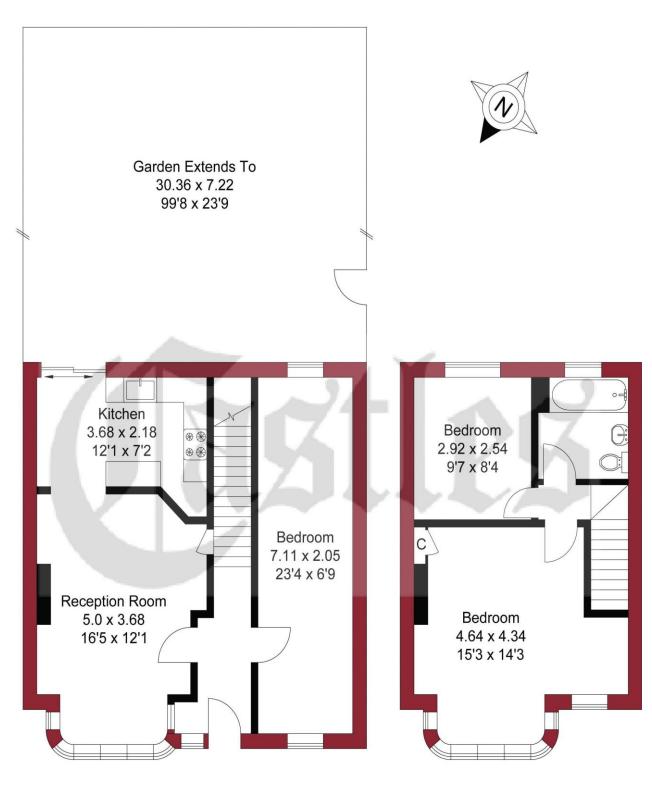

## APPROXIMATE GROSS INTERNAL AREA 80.38 sqm / 865.20 sqft

**GROUND FLOOR** 

**FIRST FLOOR** 

THIS PLAN IS FOR ILLUSTRATION ONLY AND MAY NOT BE REPRESENTATIVE OF THE PROPERTY