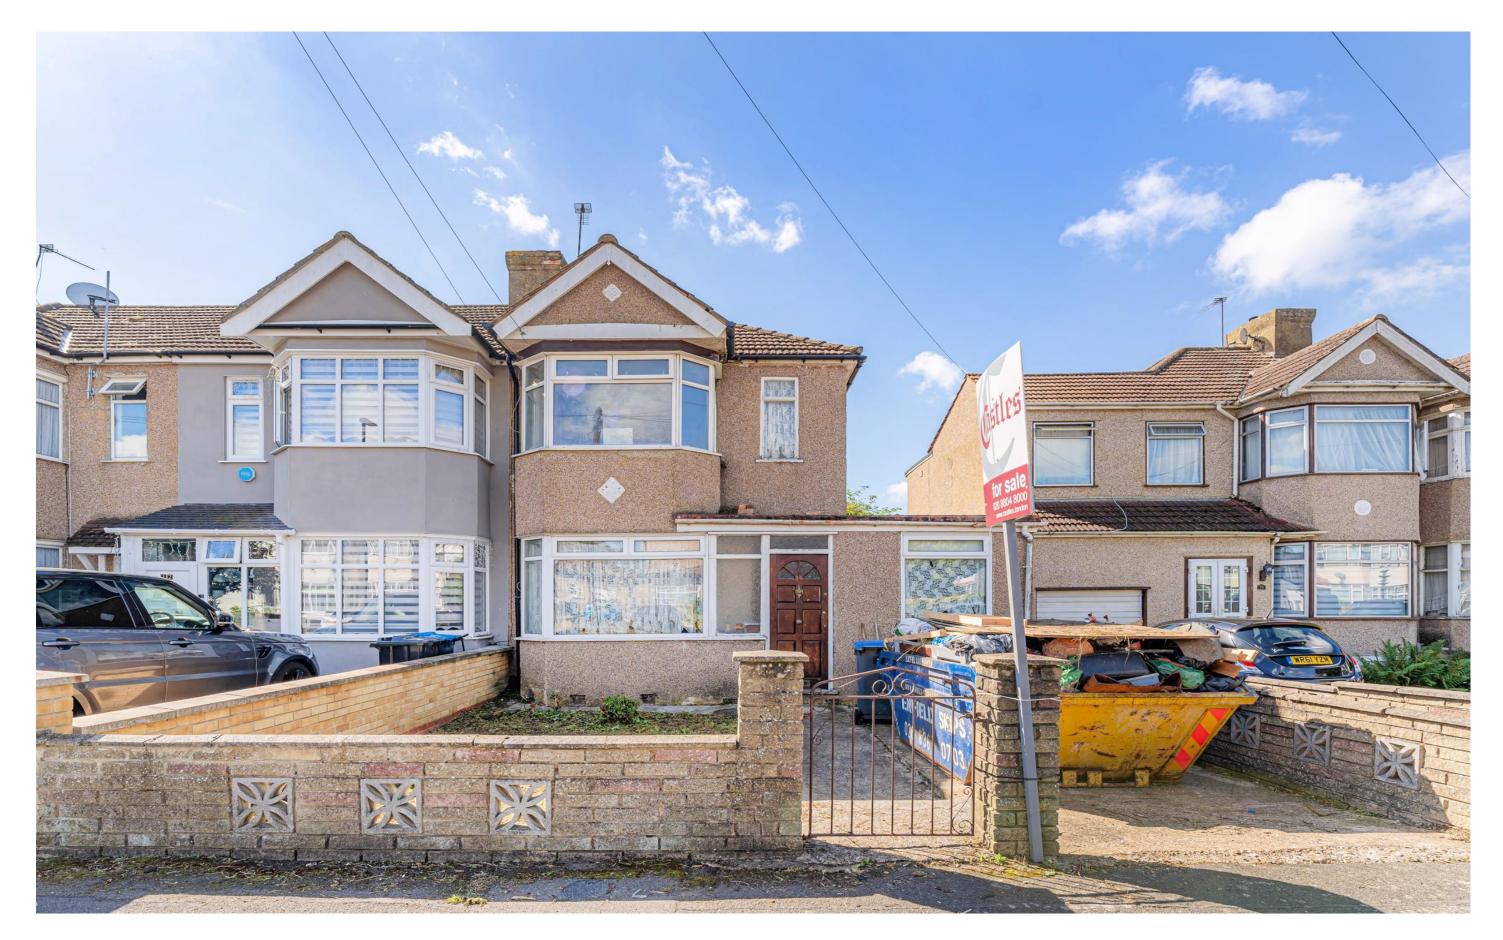

Monroe Crescent, EN1 4HT

£400,000

Freehold

## Monroe Crescent, EN1 4HT

A 2/3 bedroom end of terraced house, located off Pembroke Avenue in EN1, close to the A10 and local schools. The property requires cosmetic refurbishment and has got potential for a side extension, rear extension and loft conversion (subject to planning permission). Features include: upstairs bathroom, ground floor bedroom 3/2nd reception room, gas central heating, double glazing, off-street parking and chain free.

EPC Rating: D Current: 59 Potential: 86

Council Tax Band: C

£400,000 Freehold

020 8804 8000 enfield@castles.london