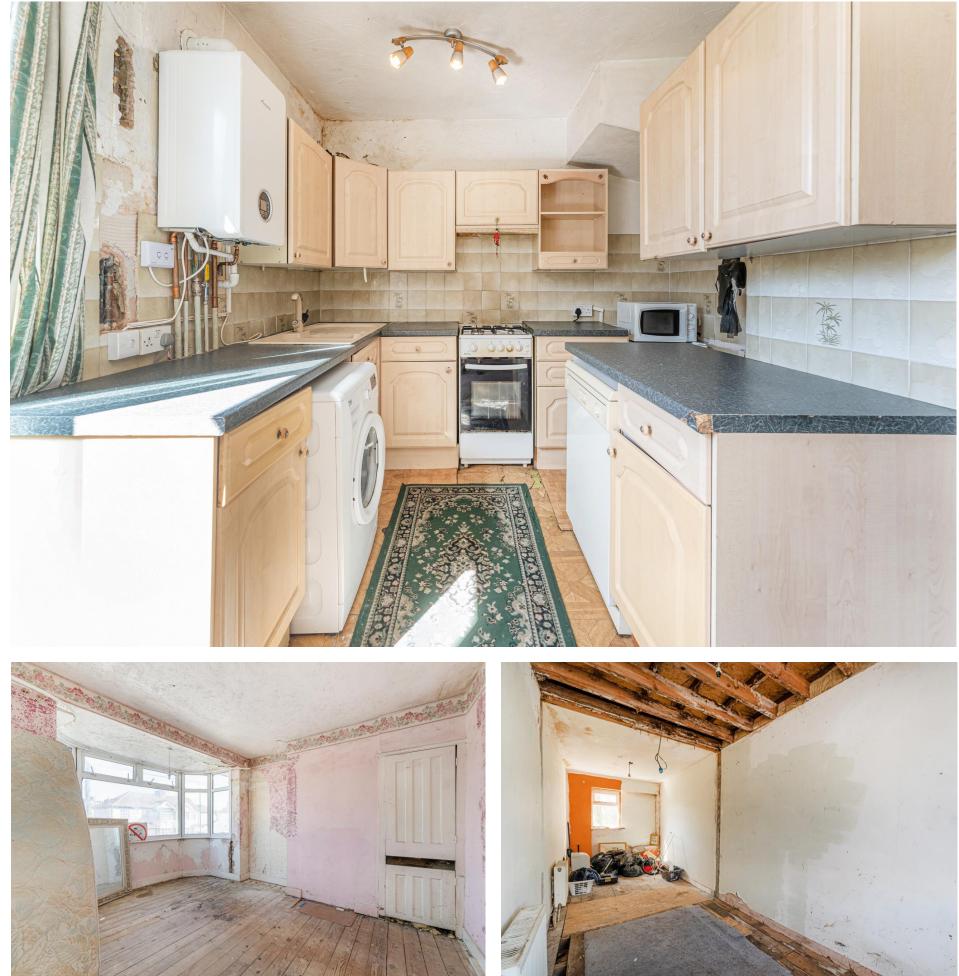

## Monroe Crescent, EN1 4HT

A 2/3 bedroom end of terraced house, located off Pembroke Avenue in EN1, close to the A10 and local schools. The property requires cosmetic refurbishment and has got potential for a side extension, rear extension and loft conversion (subject to planning permission). Features include: upstairs bathroom, ground floor bedroom 3/2nd reception room, gas central heating, double glazing, off-street parking and chain free.