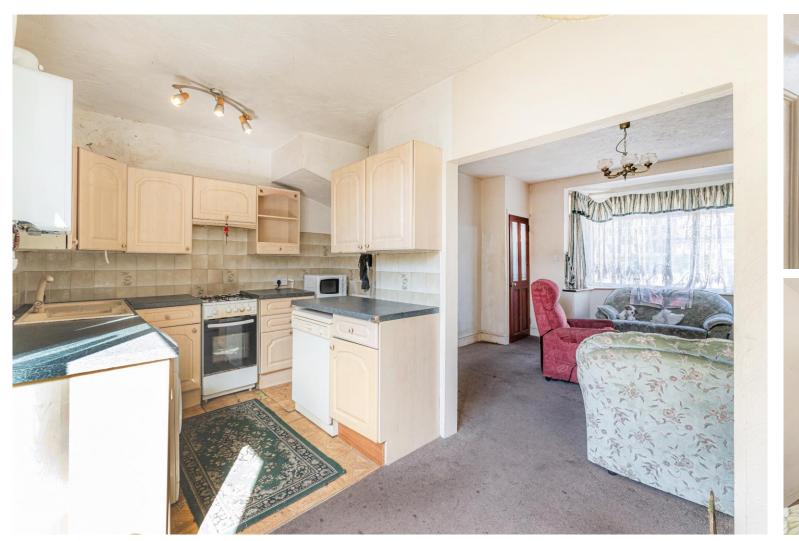

## Monroe Crescent, EN1 4HT

A 2/3 bedroom end of terraced house, located off Pembroke Avenue in EN1, close to the A10 and local schools. The property requires cosmetic refurbishment and has got potential for a side extension, rear extension and loft conversion (subject to planning permission). Features include: upstairs bathroom, ground floor bedroom 3/2nd reception room, gas central heating, double glazing, off-street parking and chain free.