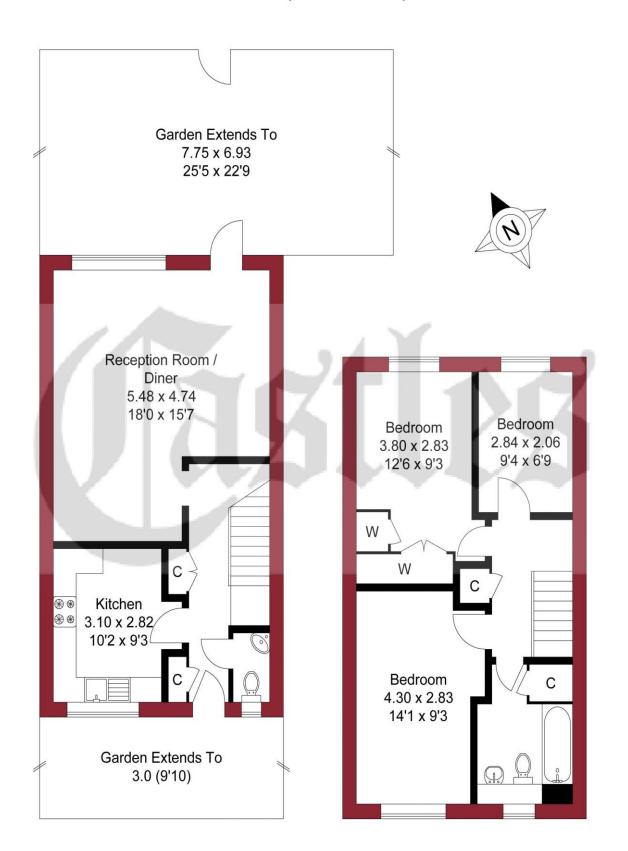

## APPROXIMATE GROSS INTERNAL AREA 82.76 sqm / 890.82 sqft

**GROUND FLOOR** 

**FIRST FLOOR** 

THIS PLAN IS FOR ILLUSTRATION ONLY AND MAY NOT BE REPRESENTATIVE OF THE PROPERTY