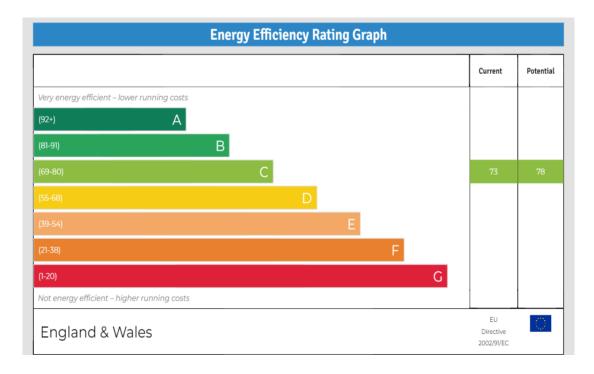

EPC Rating: C Current: 73 Potential: 78

Council Tax Band: C

Terms of Lease: Expires 31/03/2114. Approx 90 years remain Service Charge: £70 PCM Ground Rent: £10 PCM

£310,000 Leas

Leasehold

020 8804 8000 enfield@castles.london