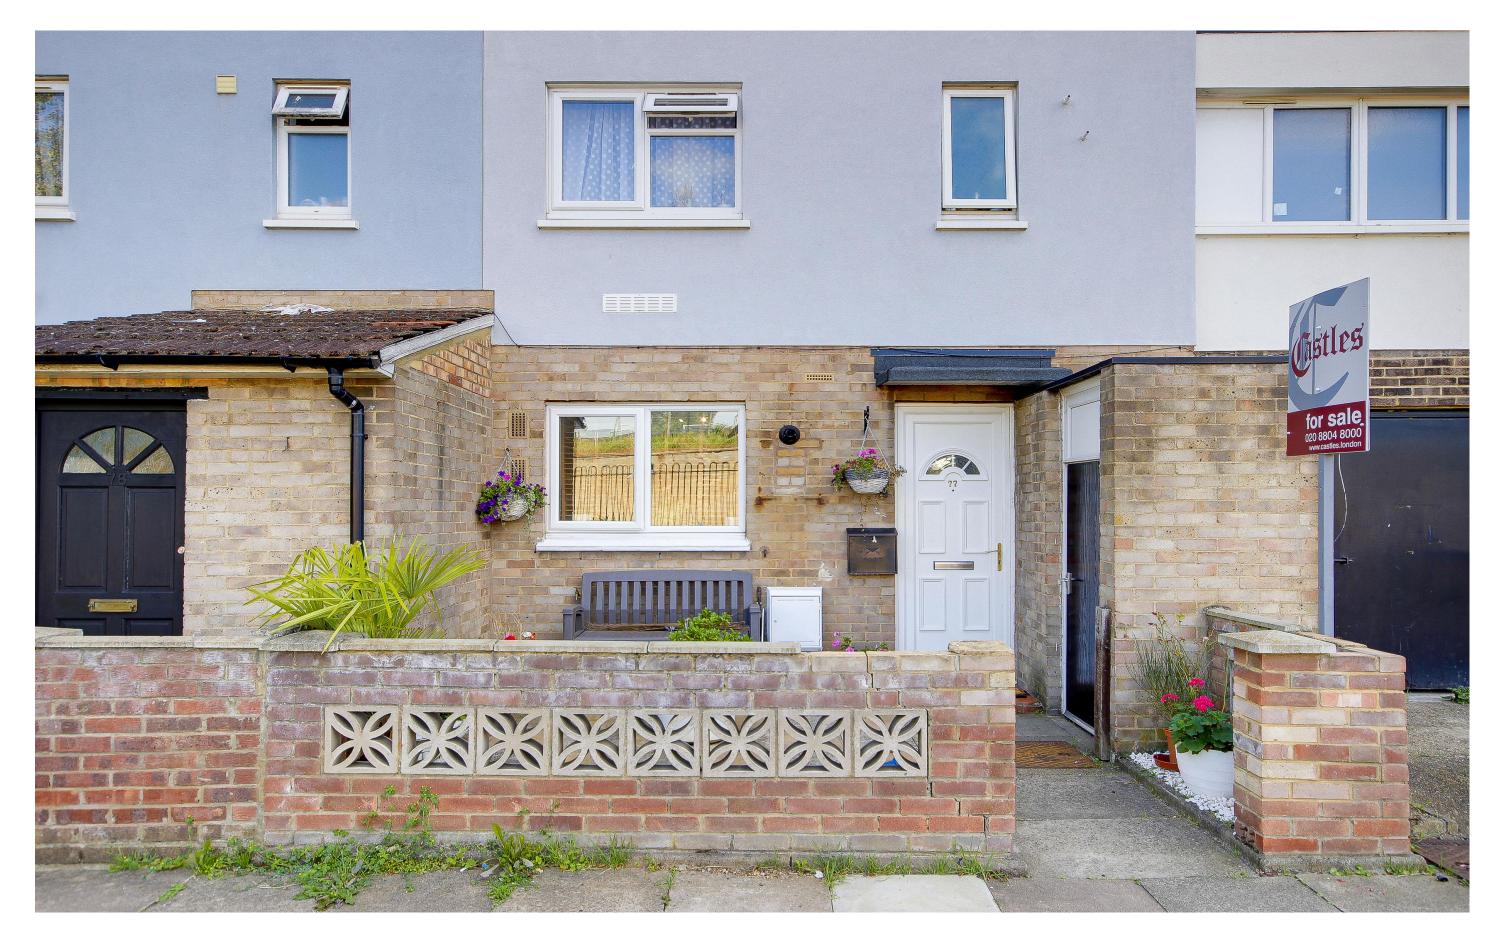

Lawson Road, EN3 5XL

£310,000

Leasehold

## Lawson Road, EN3 5XL

A split-level 3 bedroom ground and 1st floor maisonette with own entrance, front and rear gardens, located off Carterhatch Lane in Enfield Highway close to local shops, bus routes and schools. The property offers spacious accommodation and would be an ideal 1st time buy or Buy to Let. Features include: double glazing, gas central heating (untested), own front and rear gardens, fitted kitchen, ground floor WC, upstairs bathroom.

EPC Rating: C Current: 73 Potential: 78

Council Tax Band: C

Terms of Lease: Expires 31/03/2114. Approx 90 years remain Service Charge: £70 PCM Ground Rent: £10 PCM

£310,000 Leas

Leasehold

020 8804 8000 enfield@castles.london