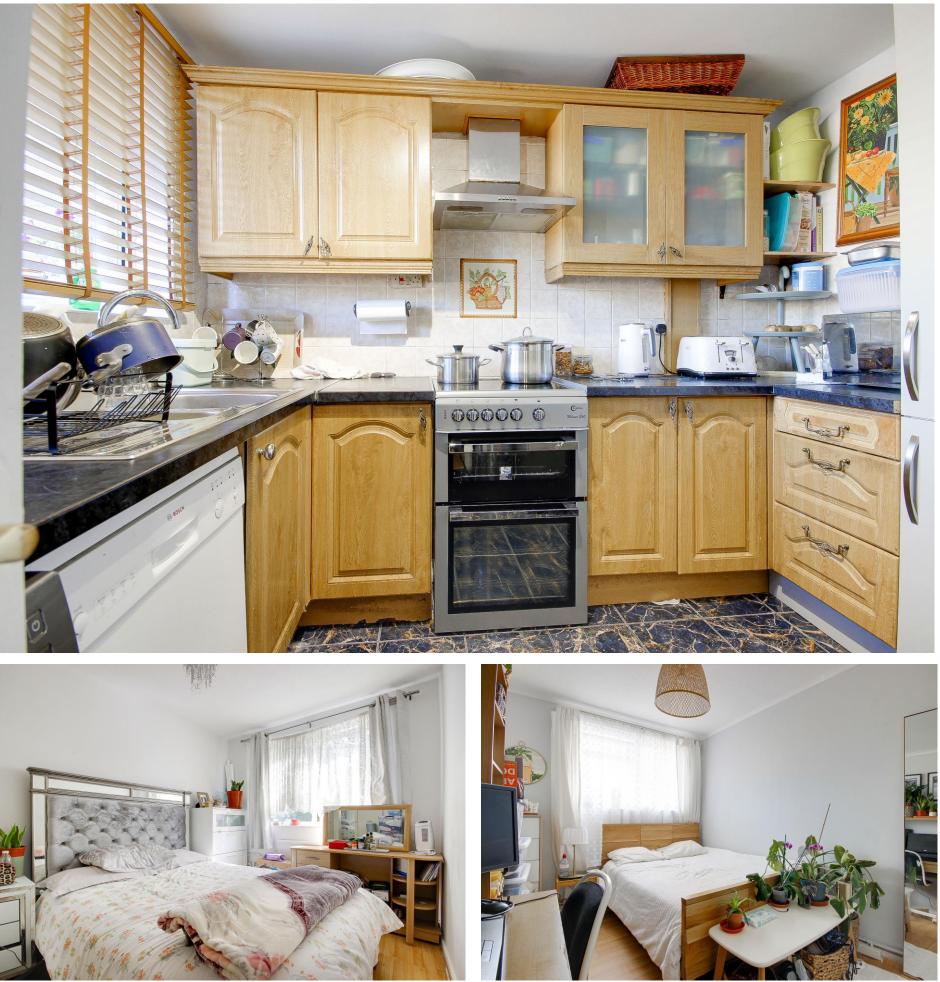

## Lawson Road, EN3 5XL

A split-level 3 bedroom ground and 1st floor maisonette with own entrance, front and rear gardens, located off Carterhatch Lane in Enfield Highway close to local shops, bus routes and schools. The property offers spacious accommodation and would be an ideal 1st time buy or Buy to Let. Features include: double glazing, gas central heating (untested), own front and rear gardens, fitted kitchen, ground floor WC, upstairs bathroom.