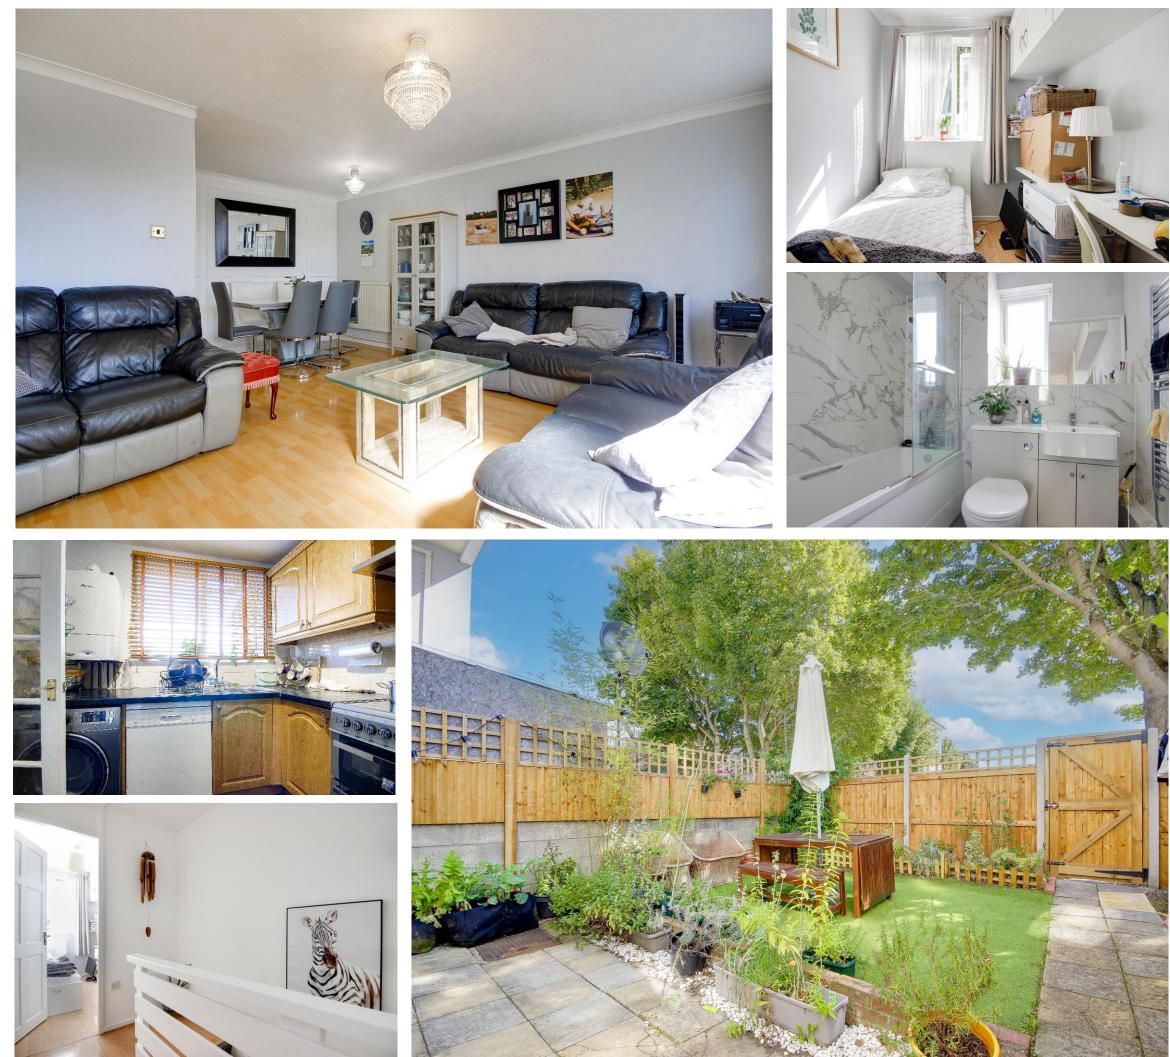

## Lawson Road, EN3 5XL

A split-level 3 bedroom ground and 1st floor maisonette with own entrance, front and rear gardens, located off Carterhatch Lane in Enfield Highway close to local shops, bus routes and schools. The property offers spacious accommodation and would be an ideal 1st time buy or Buy to Let. Features include: double glazing, gas central heating (untested), own front and rear gardens, fitted kitchen, ground floor WC, upstairs bathroom.