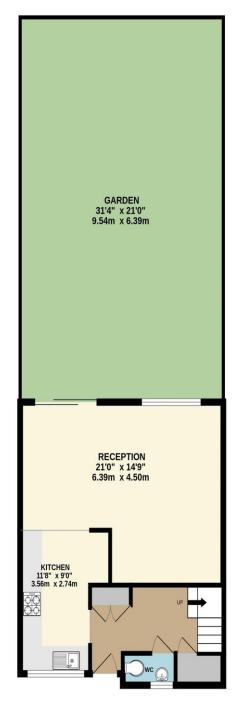

Access to kitchen, cloakroom/wc, stairs to first floor

Reception/Diner: 20' 0" x 15' 2" (6.09m x 4.62m):

narrowing to: 12' 2" x 11' (3.71m x 3.35m); Access to rear garden

Kitchen: 12' 3" x 8' 0" (3.73m x 2.44m):

Opens to lounge/diner

Cloakroom/wc: 5' 4" x 3' 1" (1.62m x 0.94m)

Landing:

Access to bedrooms and bathroom, loft hatch

Bedroom 1: 16' 0" x 8' 9" (4.87m x 2.66m)

Bedroom 2: 11' 9" x 13' 0" (3.58m x 3.96m):

narrowing to 11' 3" (3.43m)

Bedroom 3: 14' 4" x 6' 4" (4.37m x 1.93m)

Bathroom: 6' 6" x 6' 4" (1.98m x 1.93m)

Rear Garden:

Gates to rear access

Parking:

Communal off street parking

A free, fair and independent service for buyers, sellers, tenants and landlords of property in the UK.

## GROUND FLOOR 473 sq.ft. (43.9 sq.m.) approx.