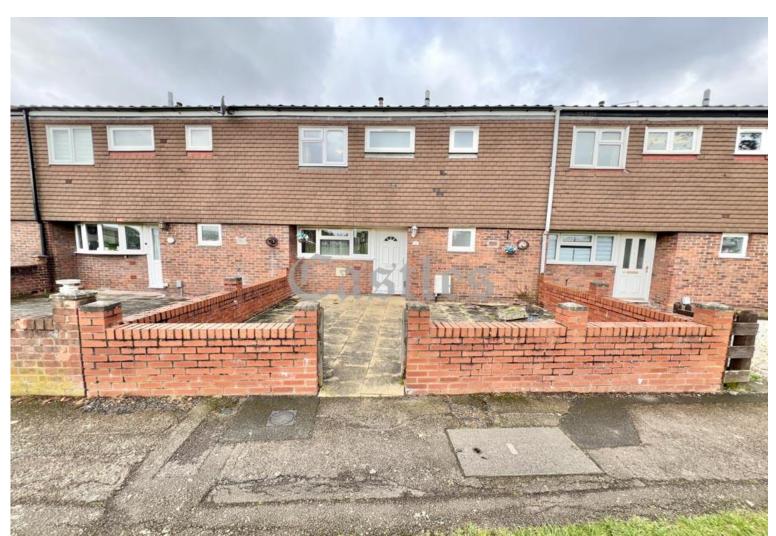

## **BRICKENDEN COURT EN9**

Castles market this three bedroom family home. Comprising a modern kitchen, lounge/diner, cloakroom and an upstairs bathroom. Benefits from good sized bedrooms, ample communal off street parking, rear access and being positioned in front of a large meadow. Located close to schools, sports centre and transport links. Complete chain above STC.

Bedroom 3: 14' 4" x 6' 4" (4.37m x 1.93m)

Bathroom: 6' 6" x 6' 4" (1.98m x 1.93m)

Rear Garden:

Gates to rear access

Parking:

Communal off street parking

A free, fair and independent service for buyers, sellers, tenants and landlords of property in the UK.