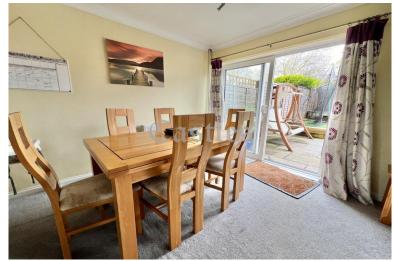

Access to kitchen, cloakroom/wc, stairs to first floor

Reception/Diner: 20' 0" x 15' 2" (6.09m x 4.62m):

narrowing to: 12' 2" x 11' (3.71m x 3.35m); Access to rear garden

Kitchen: 12' 3" x 8' 0" (3.73m x 2.44m):