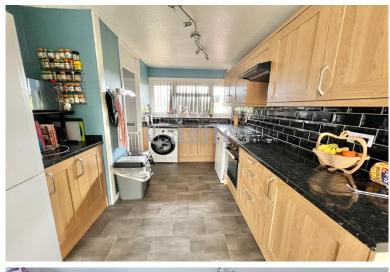

Opens to lounge/diner

Cloakroom/wc: 5' 4" x 3' 1" (1.62m x 0.94m)

Landing:

Access to bedrooms and bathroom, loft hatch

Bedroom 1: 16' 0" x 8' 9" (4.87m x 2.66m)

Bedroom 2: 11' 9" x 13' 0" (3.58m x 3.96m):

narrowing to 11' 3" (3.43m)