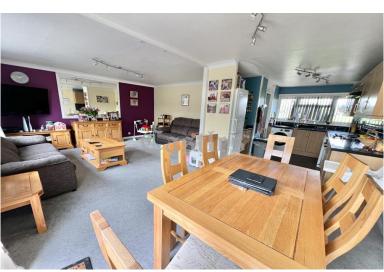

Access to kitchen, cloakroom/wc, stairs to first floor

Reception/Diner: 20' 0" x 15' 2" (6.09m x 4.62m):

narrowing to: 12' 2" x 11' (3.71m x 3.35m); Access to rear garden

Kitchen: 12' 3" x 8' 0" (3.73m x 2.44m):

Opens to lounge/diner

Cloakroom/wc: 5' 4" x 3' 1" (1.62m x 0.94m)

Landing:

Access to bedrooms and bathroom, loft hatch

Bedroom 1: 16' 0" x 8' 9" (4.87m x 2.66m)

Bedroom 2: 11' 9" x 13' 0" (3.58m x 3.96m):

narrowing to 11' 3" (3.43m)