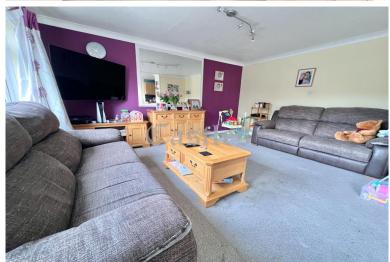

Access to kitchen, cloakroom/wc, stairs to first floor

Reception/Diner: 20' 0" x 15' 2" (6.09m x 4.62m):

narrowing to: 12' 2" x 11' (3.71m x 3.35m); Access to rear garden

Kitchen: 12' 3" x 8' 0" (3.73m x 2.44m):