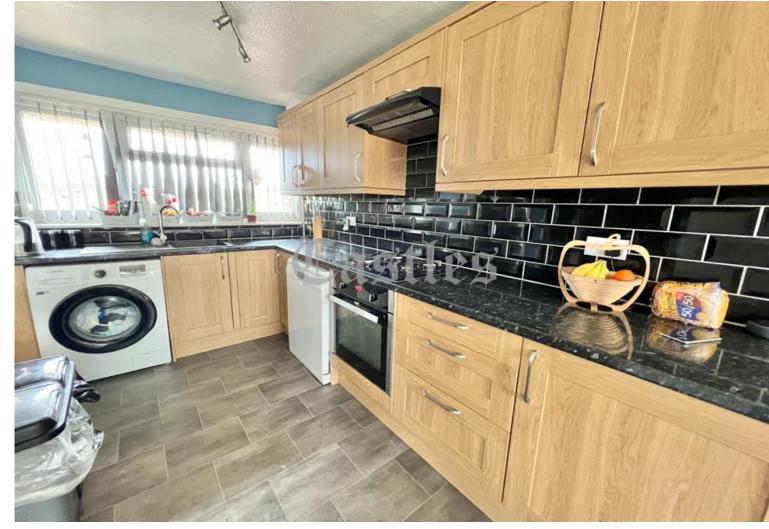

Opens to lounge/diner

Cloakroom/wc: 5' 4" x 3' 1" (1.62m x 0.94m)

Landing:

Access to bedrooms and bathroom, loft hatch

Bedroom 1: 16' 0" x 8' 9" (4.87m x 2.66m)

Bedroom 2: 11' 9" x 13' 0" (3.58m x 3.96m):

narrowing to 11' 3" (3.43m)