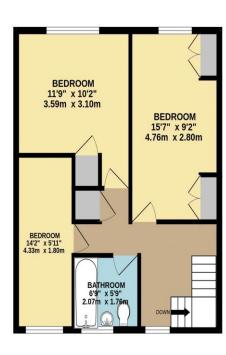

Opens to lounge/diner

Cloakroom/wc: 5' 4" x 3' 1" (1.62m x 0.94m)

Landing:

Access to bedrooms and bathroom, loft hatch

Bedroom 1: 16' 0" x 8' 9" (4.87m x 2.66m)

Bedroom 2: 11' 9" x 13' 0" (3.58m x 3.96m):

narrowing to 11' 3" (3.43m)

Bedroom 3: 14' 4" x 6' 4" (4.37m x 1.93m)

Bathroom: 6' 6" x 6' 4" (1.98m x 1.93m)

Rear Garden:

Gates to rear access

Parking:

Communal off street parking

A free, fair and independent service for buyers, sellers, tenants and landlords of property in the UK.

Made with Neropt's 2022 4.

1ST FLOOR 511 sq.ft. (47.4 sq.m.) approx.