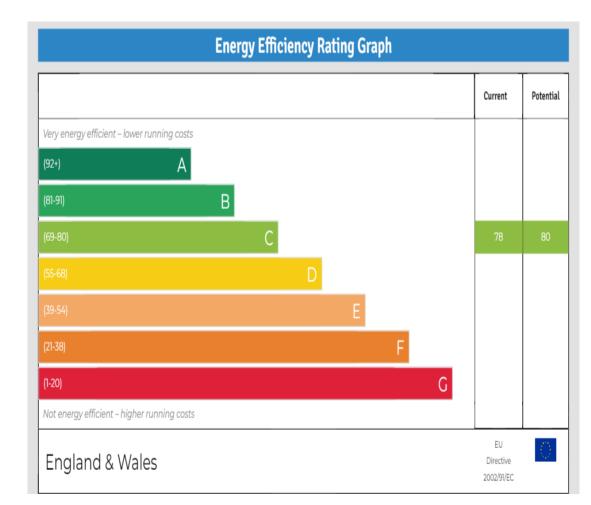

EPC Rating: C

Current: 78 Potential: 80

Council Tax Band: C

As advised by seller:-

Terms of Lease: Expires 31/03/2112.

Approx 88 years remain

Service Charge: £1,441.44 P/A

Ground Rent: £10 P/A