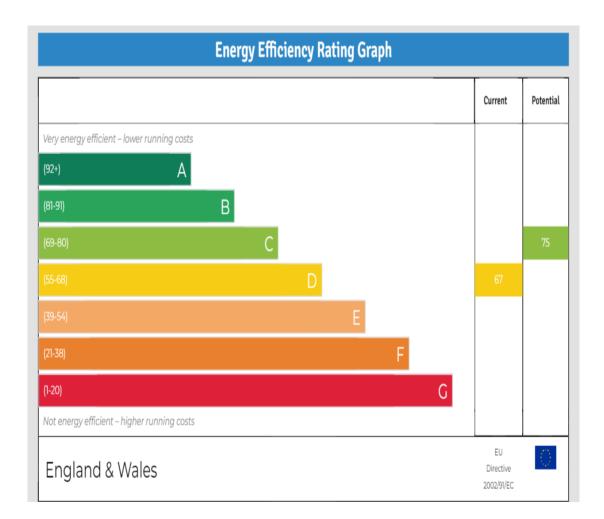

EPC Rating: D

Current: 67 Potential: 75

Council Tax Band: B

Lease: approx. 120 years remaining Ground rent: approx. £250 Per Annum

No Service charge

£265,000 Leasehold

020 8804 8000 enfield@castles.london