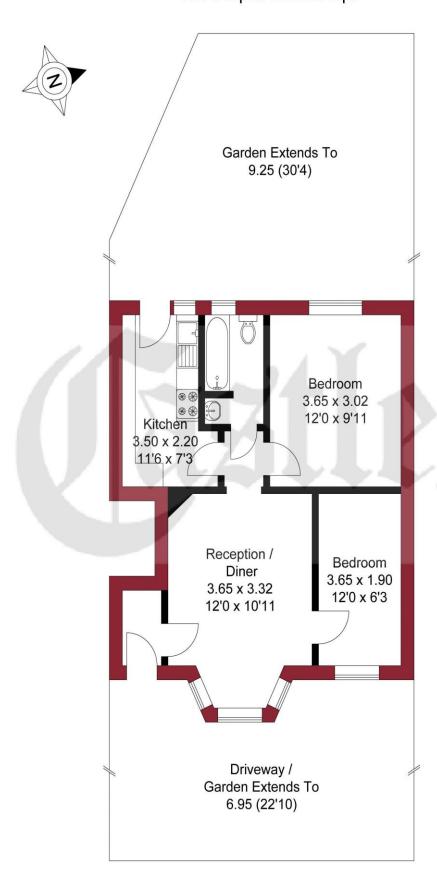

## APPROXIMATE GROSS INTERNAL AREA 46.98 sgm / 505.68 sgft

THIS PLAN IS FOR ILLUSTRATION ONLY AND MAY NOT BE REPRESENTATIVE OF THE PROPERTY