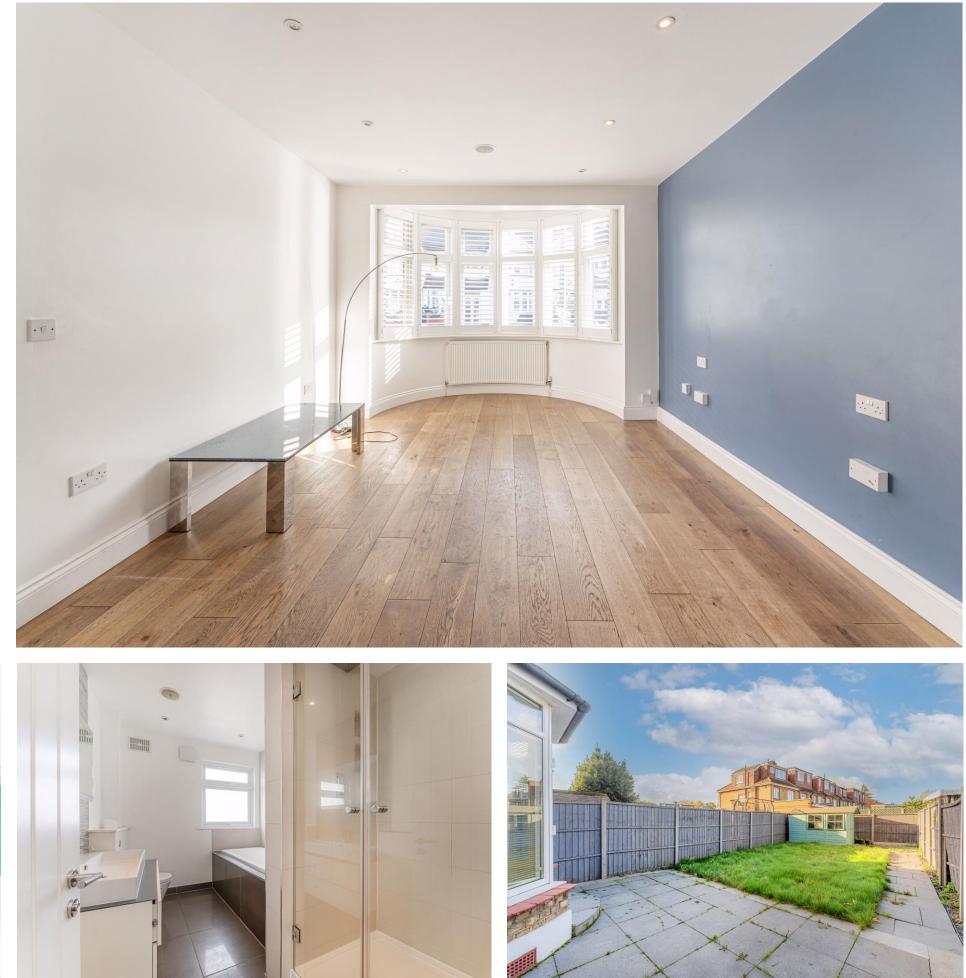

## Amberley Gardens, EN1 2NE

A well presented and spacious 4 bedroom bay fronted family house located off Bury Street West in the catchment area of Raglan Primary School and within 0.5 miles of Bush Hill Park train station and close to local shops, parks and bus routes. The property is offered for sale on a chain free basis and viewing is highly recommended. Features include: entrance hallway, spacious through lounge, modern fitted kitchen, 4 piece modern first floor bathroom, loft conversion main bedroom with en-suite shower and dressing room, 35' west facing rear garden, rear vehicle access road, 4 bedrooms, viewing is highly recommended.