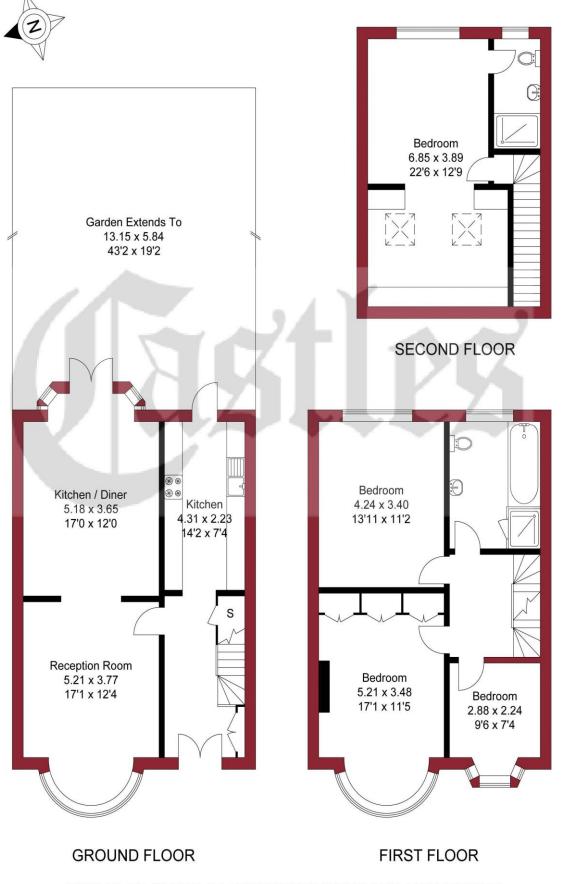

### APPROXIMATE GROSS INTERNAL AREA 145.25 sqm / 1563.45 sqft

THIS PLAN IS FOR ILLUSTRATION ONLY AND MAY NOT BE **REPRESENTATIVE OF THE PROPERTY** 