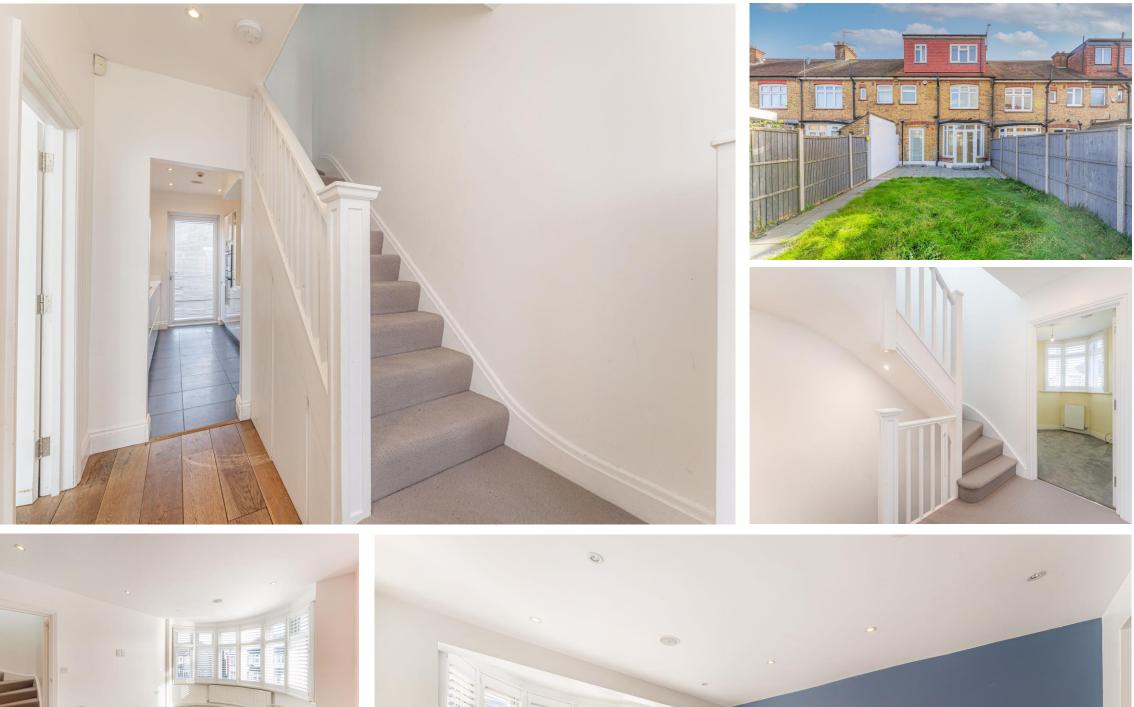

## Amberley Gardens, EN1 2NE

A well presented and spacious 4 bedroom bay fronted family house located off Bury Street West in the catchment area of Raglan Primary School and within 0.5 miles of Bush Hill Park train station and close to local shops, parks and bus routes. The property is offered for sale on a chain free basis and viewing is highly recommended. Features include: entrance hallway, spacious through lounge, modern fitted kitchen, 4 piece modern first floor bathroom, loft conversion main bedroom with en-suite shower and dressing room, 35' west facing rear garden, rear vehicle access road, 4 bedrooms, viewing is highly recommended.