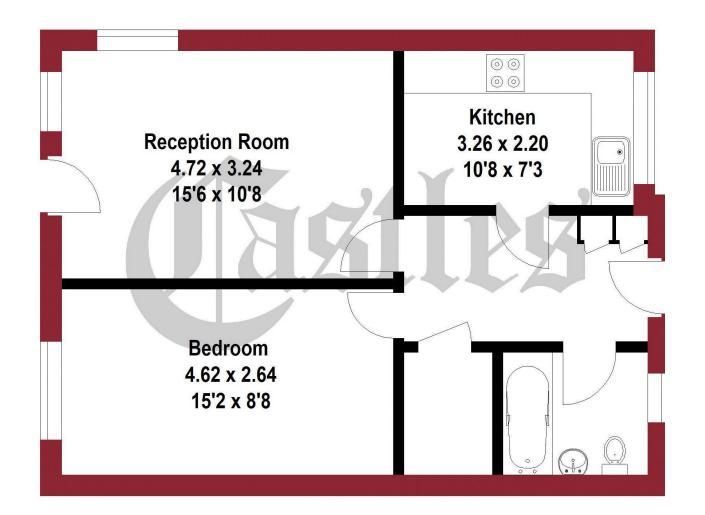

## APPROXIMATE GROSS INTERNAL AREA 50.1 sq m / 539 sq ft

## **GROUND FLOOR**

## THIS PLAN IS FOR ILLUSTRATION ONLY AND MAY NOT BE REPRESENTATIVE OF THE PROPERTY

An overview of the area