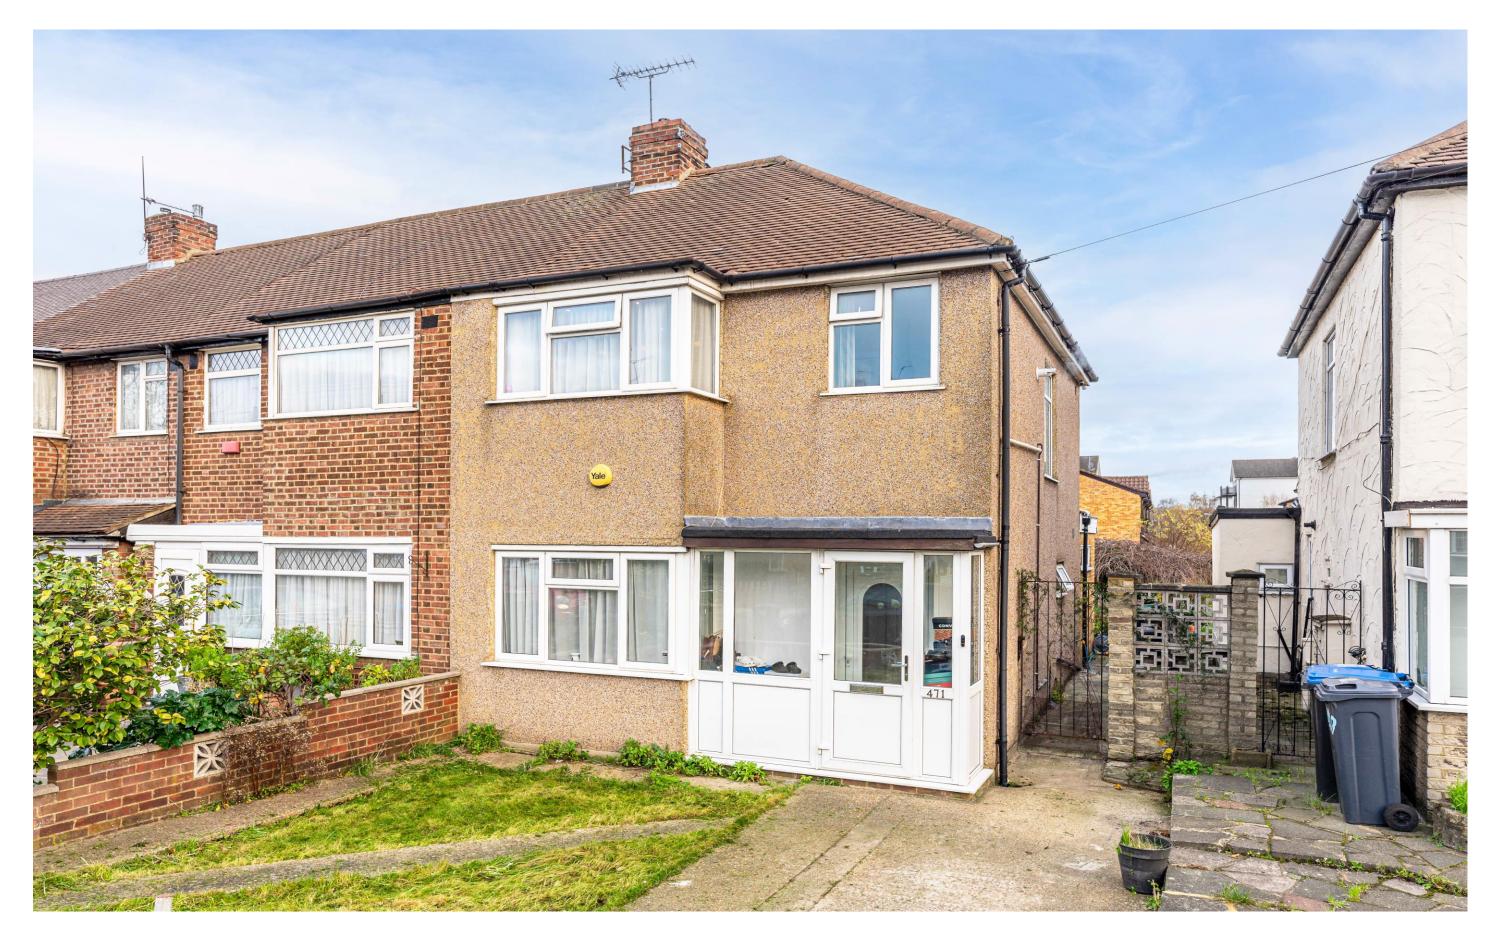

Alma Road, EN3

£475,000

Freehold

## Alma Road, EN3

A beautifully presented and extended 3 bedroom end of terraced house located off Green Street within approx 0.3m of Brimsdown BR station (serving London Liverpool Street) and close to a selection of schools, bus routes and Durants Park. An internal viewing is recommended. Features include:-spacious first floor bathroom, through lounge, extended kitchen/diner, large rear garden, gas central heating and double glazing, potential for off street parking STPP.

EPC Rating: D

Current: 65 Potential: 86

Council Tax Band - D

£475,000 Freehold

020 8804 8000 enfield@castles.london

Approximate Gross Internal Floor Area: 92.50 sq m / 995.66 sq ft Illustration for identification purposes only, measurements are approximate, not to scale.