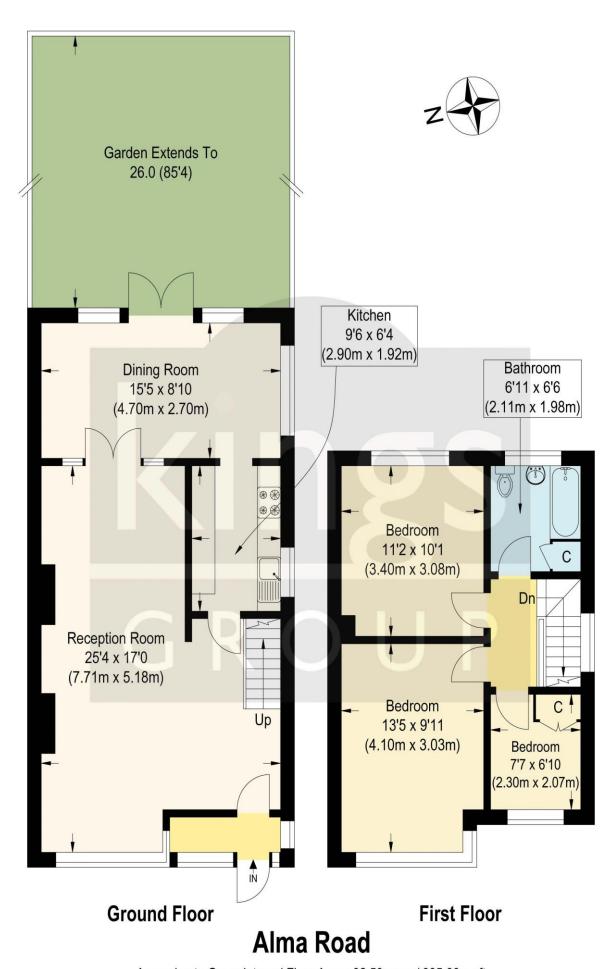

EPC Rating: D

Current: 65 Potential: 86

Council Tax Band - D

£475,000 Freehold

020 8804 8000 enfield@castles.london

Approximate Gross Internal Floor Area: 92.50 sq m / 995.66 sq ft Illustration for identification purposes only, measurements are approximate, not to scale.