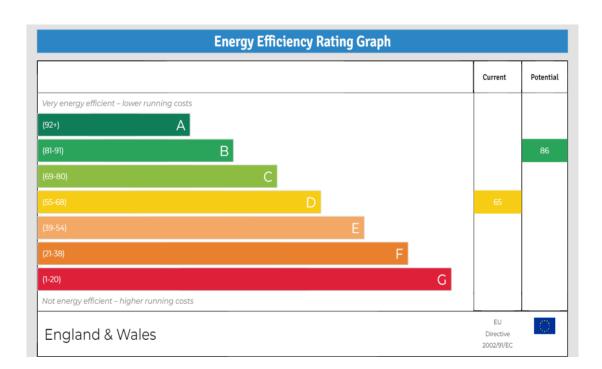

EPC Rating: D

Current: 65 Potential: 86

Council Tax Band - D

£475,000 Freehold

020 8804 8000 enfield@castles.london

Approximate Gross Internal Floor Area: 92.50 sq m / 995.66 sq ft Illustration for identification purposes only, measurements are approximate, not to scale.