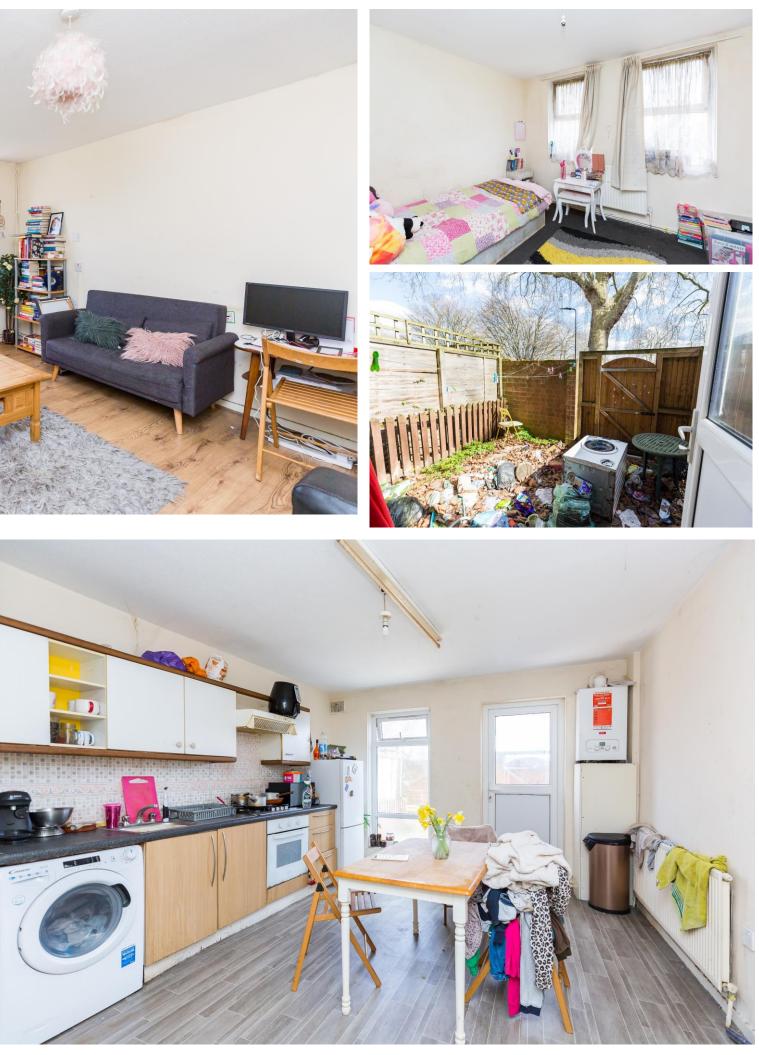

## Smalley Close, N16 7LE

This three-bedroom freehold house boasts over 1000 sq ft of liveable space. Arranged over three floors this property is comprised of three double bedrooms, reception room, family bathroom and separate WC, private garden and ample storage. In need of modernisation, this property is being offered to the market as a chain free opportunity. Located only a 5 minutes' walk from Stoke Newington Overground Station, local residents also benefit from access to the shops, bars and restaurants that are found on Stoke Newington High Street.