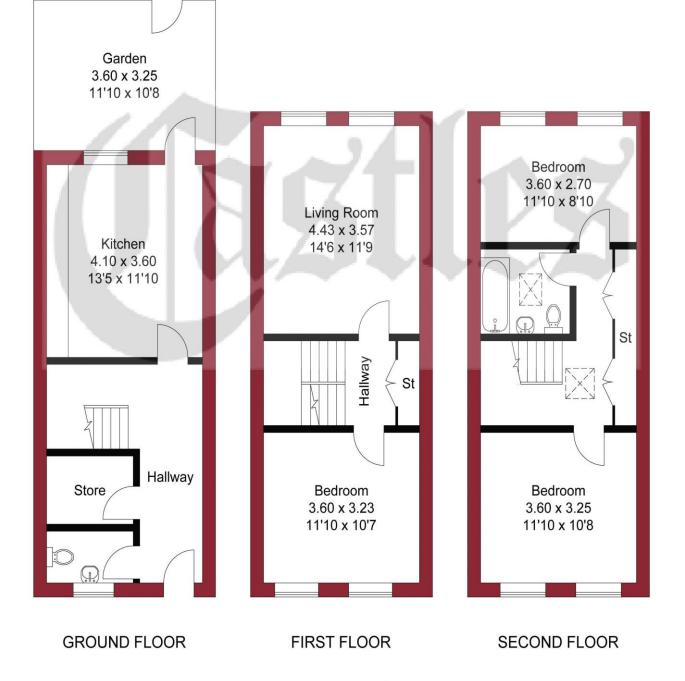

## Smalley Close, N16 7LE

This three-bedroom freehold house boasts over 1000 sq ft of liveable space. Arranged over three floors this property is comprised of three double bedrooms, reception room, family bathroom and separate WC, private garden and ample storage. In need of modernisation, this property is being offered to the market as a chain free opportunity. Located only a 5 minutes' walk from Stoke Newington Overground Station, local residents also benefit from access to the shops, bars and restaurants that are found on Stoke Newington High Street.

## APPROXIMATE GROSS INTERNAL AREA 102.10 sqm / 1098.99 sqft