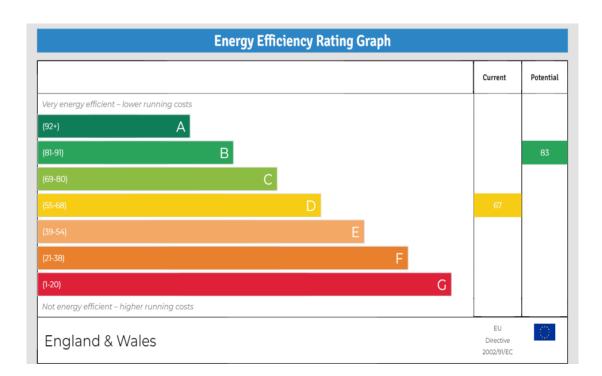

EPC Rating: D

Current: 67 Potential: 83

Council Tax Band: D

£530,000 Freehold

020 8804 8000 enfield@castles.london