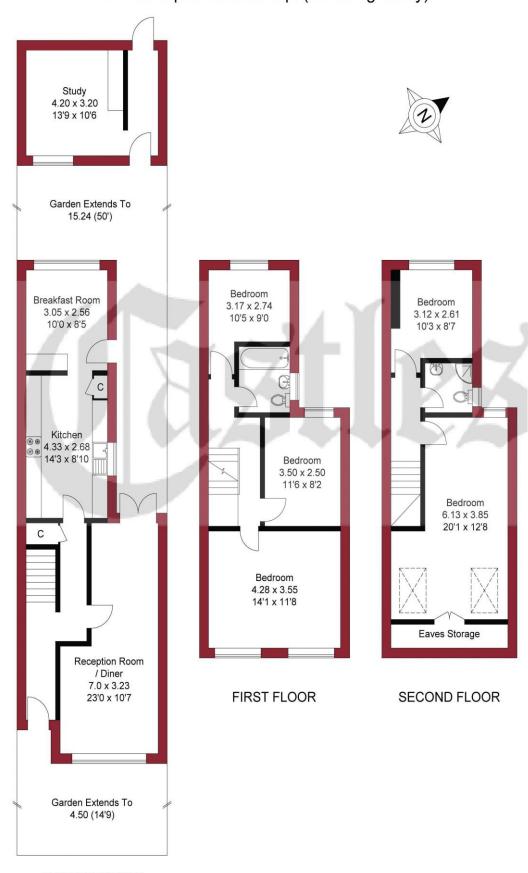

## APPROXIMATE GROSS INTERNAL AREA 127.93 sqm / 1377.02 sqft (Excluding Study / Eaves Storage) 141.85 sqm / 1526.86 sqft (Including Study)

**GROUND FLOOR** 

THIS PLAN IS FOR ILLUSTRATION ONLY AND MAY NOT BE REPRESENTATIVE OF THE PROPERTY