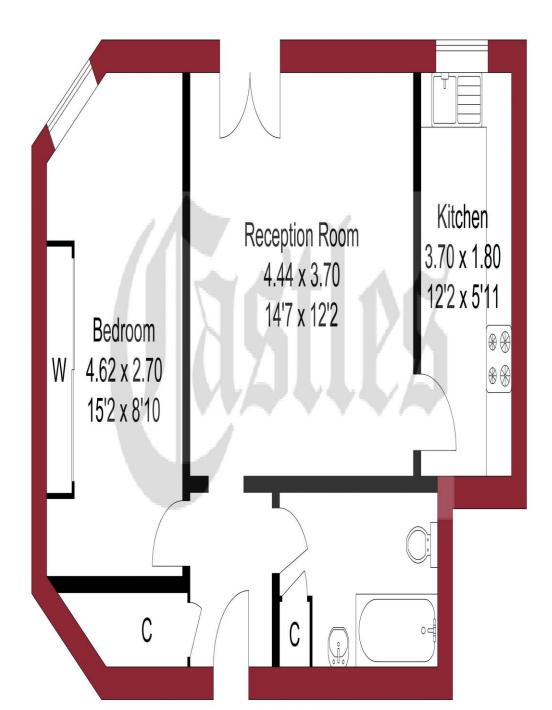

## APPROXIMATE GROSS INTERNAL AREA 46.80 sqm / 503.75 sqft

THIS PLAN IS FOR ILLUSTRATION ONLY AND MAY NOT BE REPRESENTATIVE OF THE PROPERTY