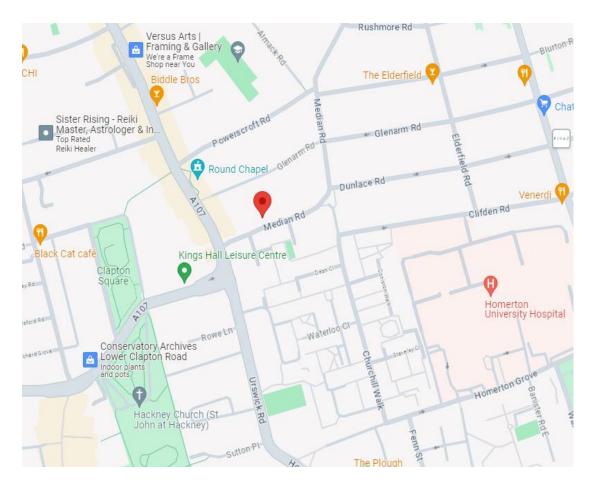

#### **Directions to the office**

If you are visiting the office by car you will find parking in the side roads off Lower Clapton Road or pay & Display directly outside our office in Median Road. (Turn into Powerscroft Road(one-way) and right again into Median Road).