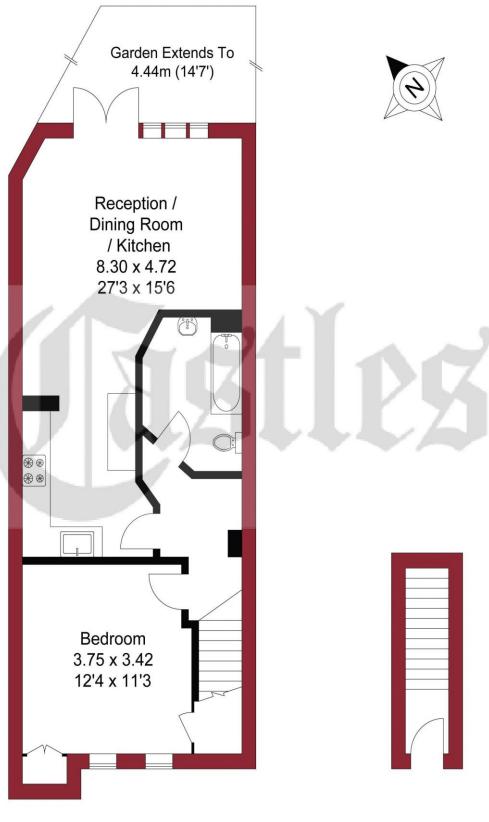

### APPROXIMATE GROSS INTERNAL AREA 61.38 sqm / 660.68 sqft

LOWER GROUND FLOOR

### **GROUND FLOOR**

THIS PLAN IS FOR ILLUSTRATION ONLY AND MAY NOT BE REPRESENTATIVE OF THE PROPERTY