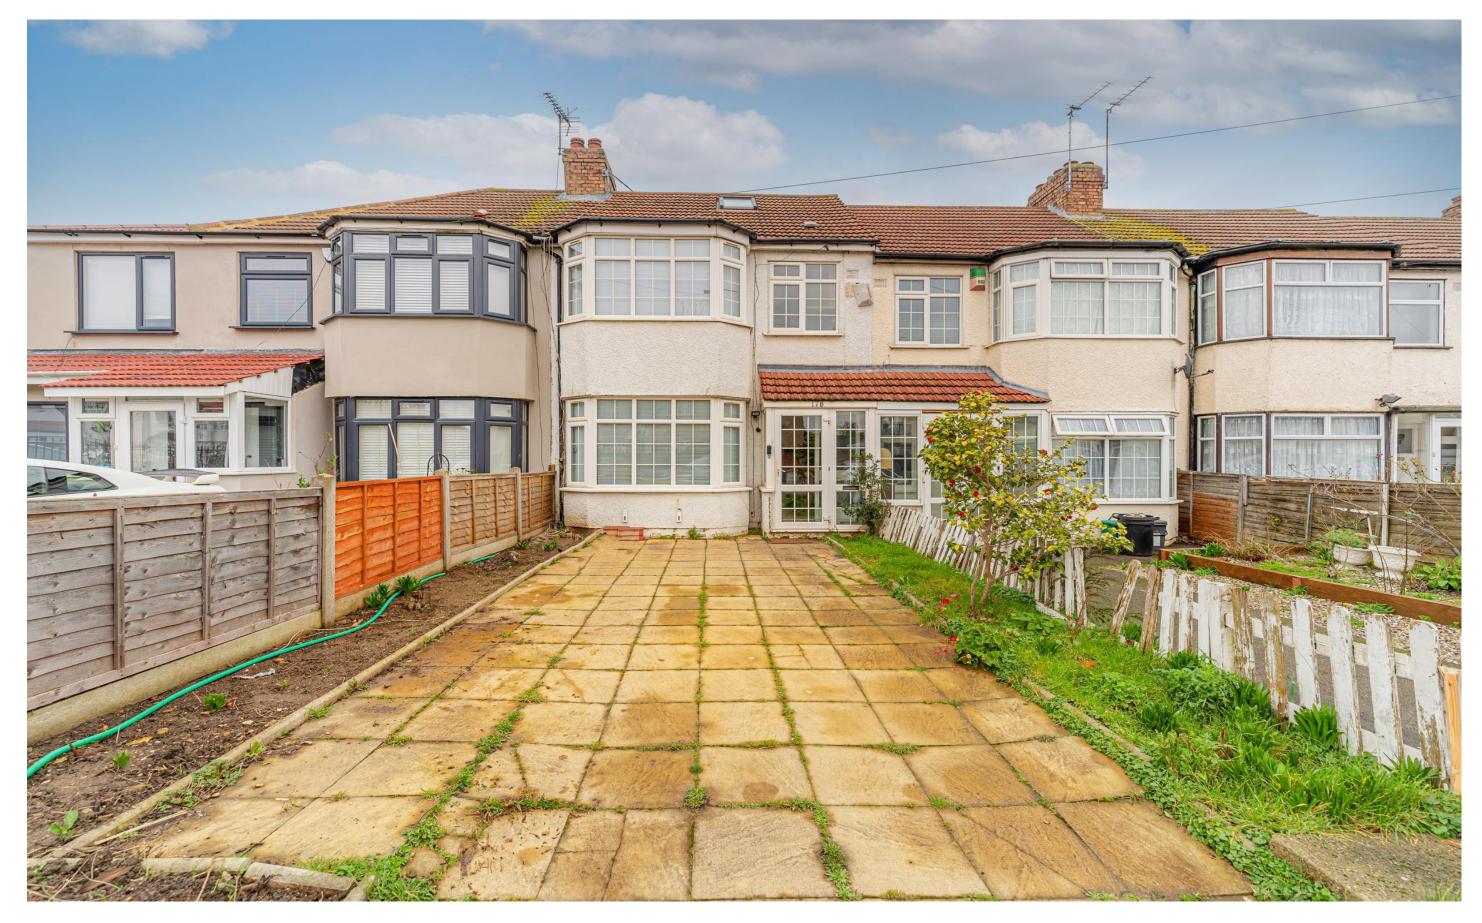

**Broadlands Avenue, EN3 5AF** 

£475,000

Freehold

## **Broadlands Avenue, EN3 5AF**

A terraced 3 bedroom 1930's style family house located in a highly desirable road within approximately 0.5 miles of Southbury BR station. Features include: off street parking, double garage to rear, loft storage room, extended kitchen/diner, two reception rooms and offered on a chain free basis.