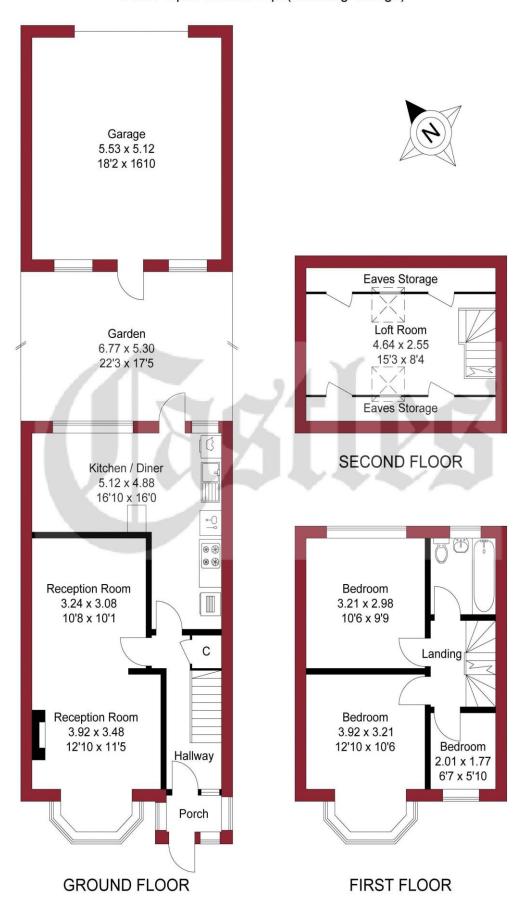

## APPROXIMATE GROSS INTERNAL AREA 95.55 sqm / 1028.49 sqft (Excluding Garage / Eaves Storage) 123.87 sqm / 1333.32 sqft (Including Garage)

THIS PLAN IS FOR ILLUSTRATION ONLY AND MAY NOT BE