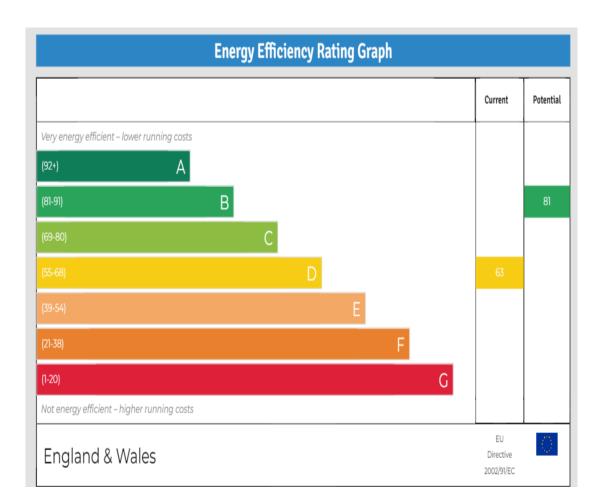

EPC Rating: D

Current: 63 Potential: 81

Council Tax Band: D

£475,000 Freehold

020 8804 8000 enfield@castles.london