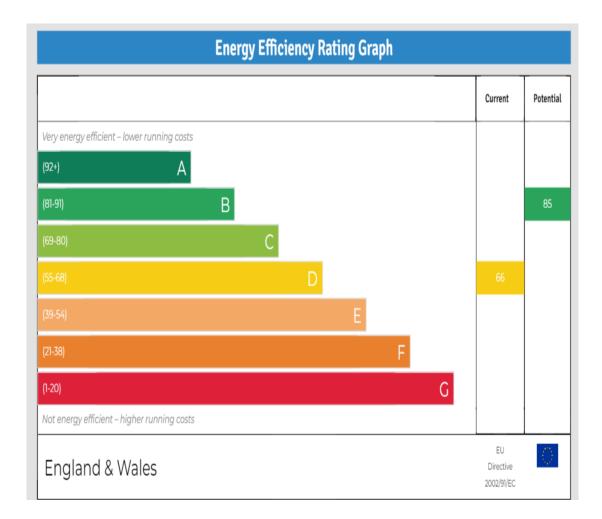

EPC Rating: D
Current: 66 Potential: 85

Council Tax Band: D

£550,000 Freehold

020 8804 8000 enfield@castles.london