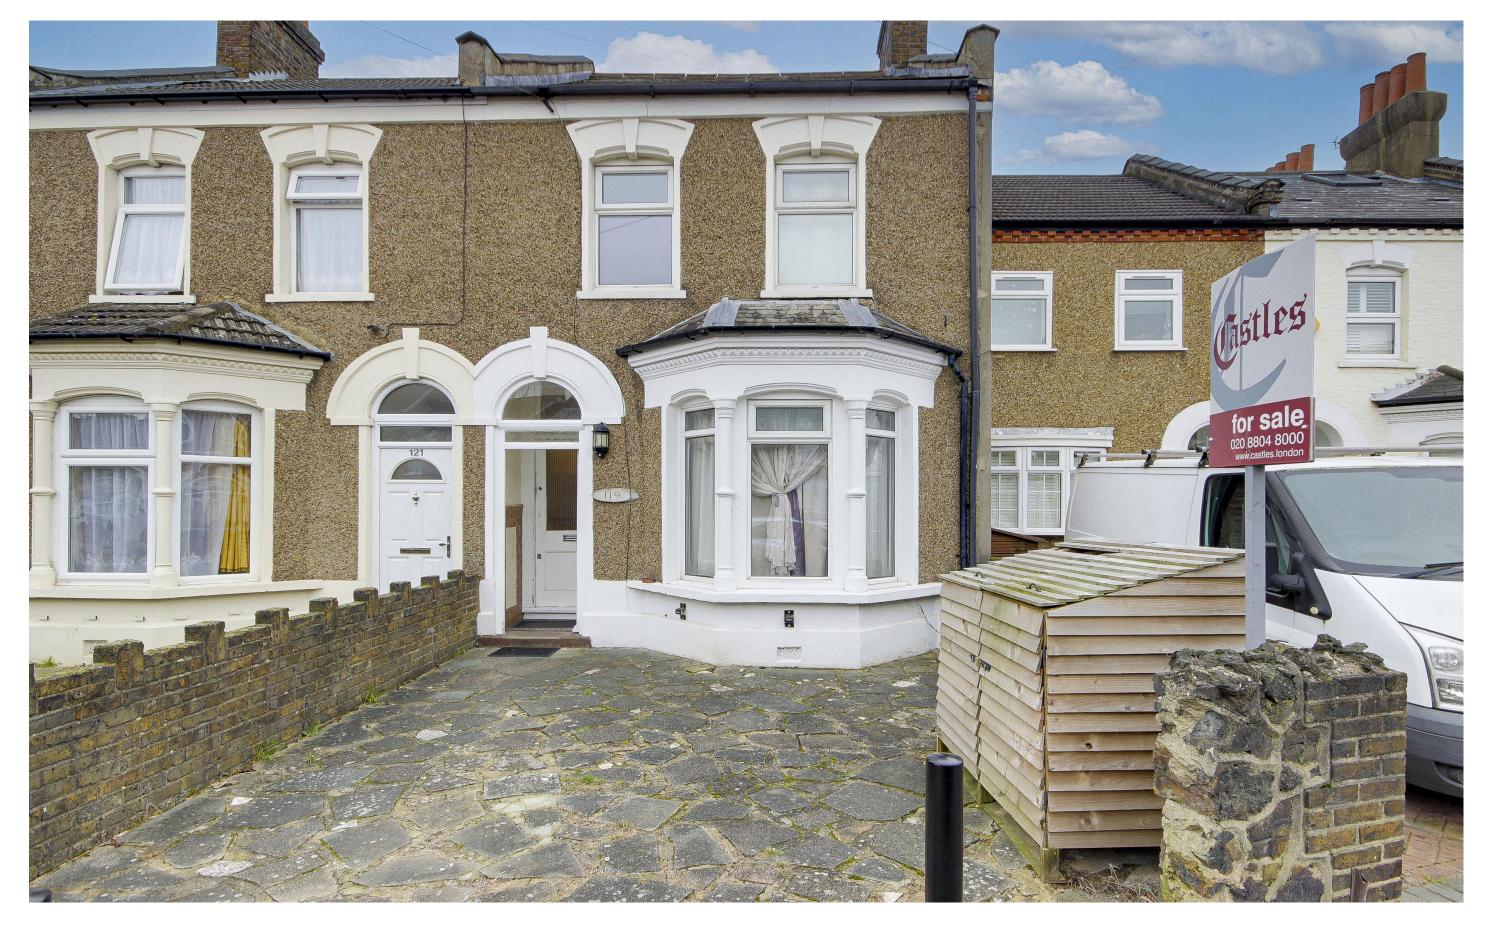

Mandeville Road, EN3 6SH

£550,000

Freehold

## Mandeville Road, EN3 6SH

A great investment opportunity. A Victorian terraced house converted into a 6 bedroom licensed HMO. All 6 bedrooms include wash hand basins and a bathroom is situated on both ground and first floors. Other features include; communal kitchen/diner, opportunity for front off-street parking (STPP), rear garden, close to Enfield Lock BR Station and local amenities, gas central heating throughout and double glazing. Potential rental income of approximately £40,000 - £45,000 per annum.