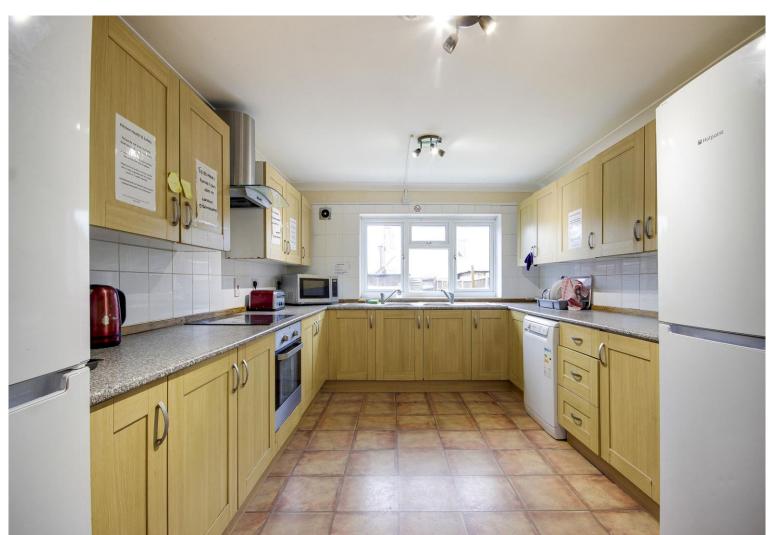

## Mandeville Road, EN3 6SH

A great investment opportunity. A Victorian terraced house converted into a 6 bedroom licensed HMO. All 6 bedrooms include wash hand basins and a bathroom is situated on both ground and first floors. Other features include; communal kitchen/diner, opportunity for front off-street parking (STPP), rear garden, close to Enfield Lock BR Station and local amenities, gas central heating throughout and double glazing. Potential rental income of approximately £40,000 - £45,000 per annum.