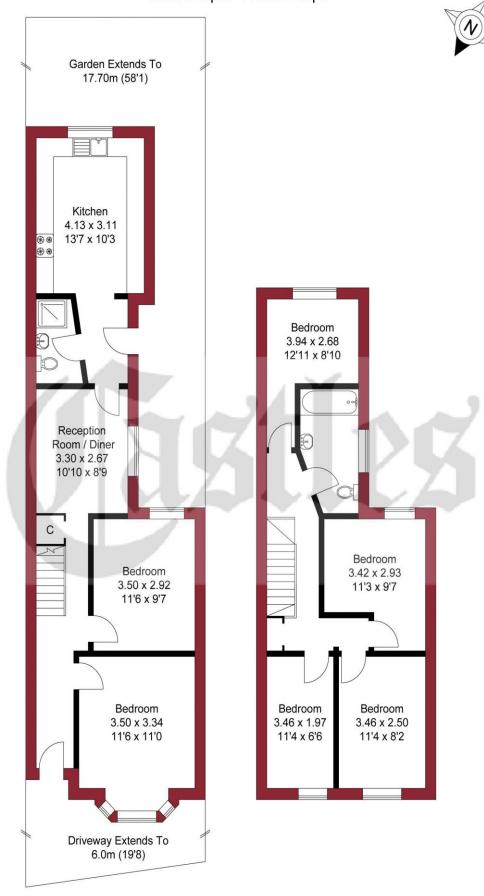

## APPROXIMATE GROSS INTERNAL AREA 109.78 sqm / 1181.66 sqft

## **GROUND FLOOR**

FIRST FLOOR

THIS PLAN IS FOR ILLUSTRATION ONLY AND MAY NOT BE REPRESENTATIVE OF THE PROPERTY