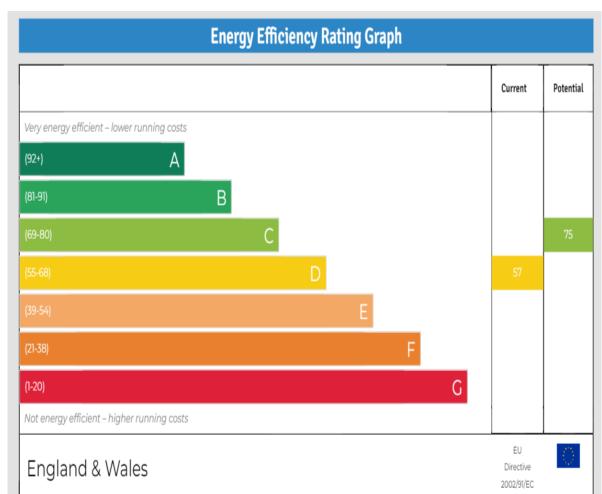

EPC Rating: D

Current: 57 Potential: 75

Council Tax Band: B

Terms of Lease: Expires 23/06/2076.

Approx 53 years remain Service Charge: £0 Ground Rent: £25 P/A

£180,000 Leasehold

020 8804 8000 enfield@castles.london