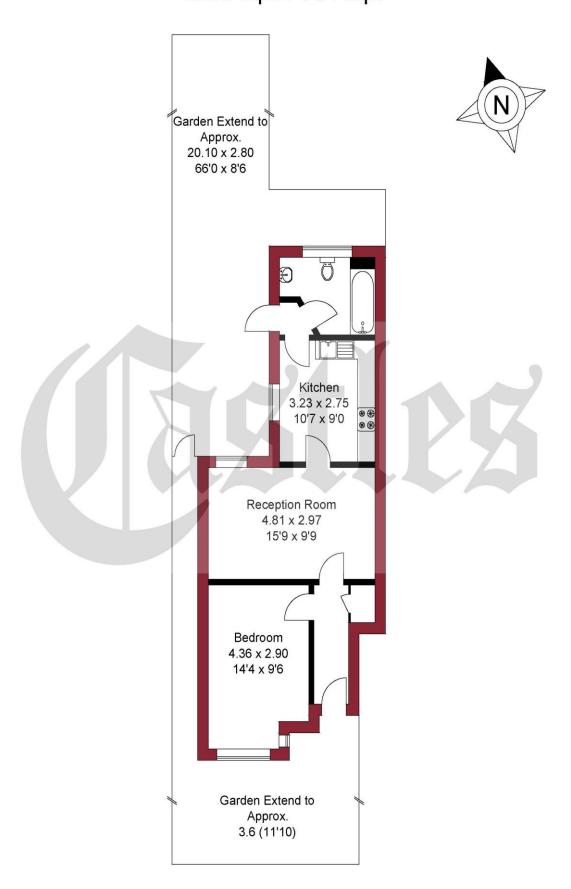

## APPROXIMATE GROSS INTERNAL AREA 46.80 sqm / 504 sqft

THIS PLAN IS FOR ILLUSTRATION ONLY AND MAY NOT BE REPRESENTATIVE OF THE PROPERTY