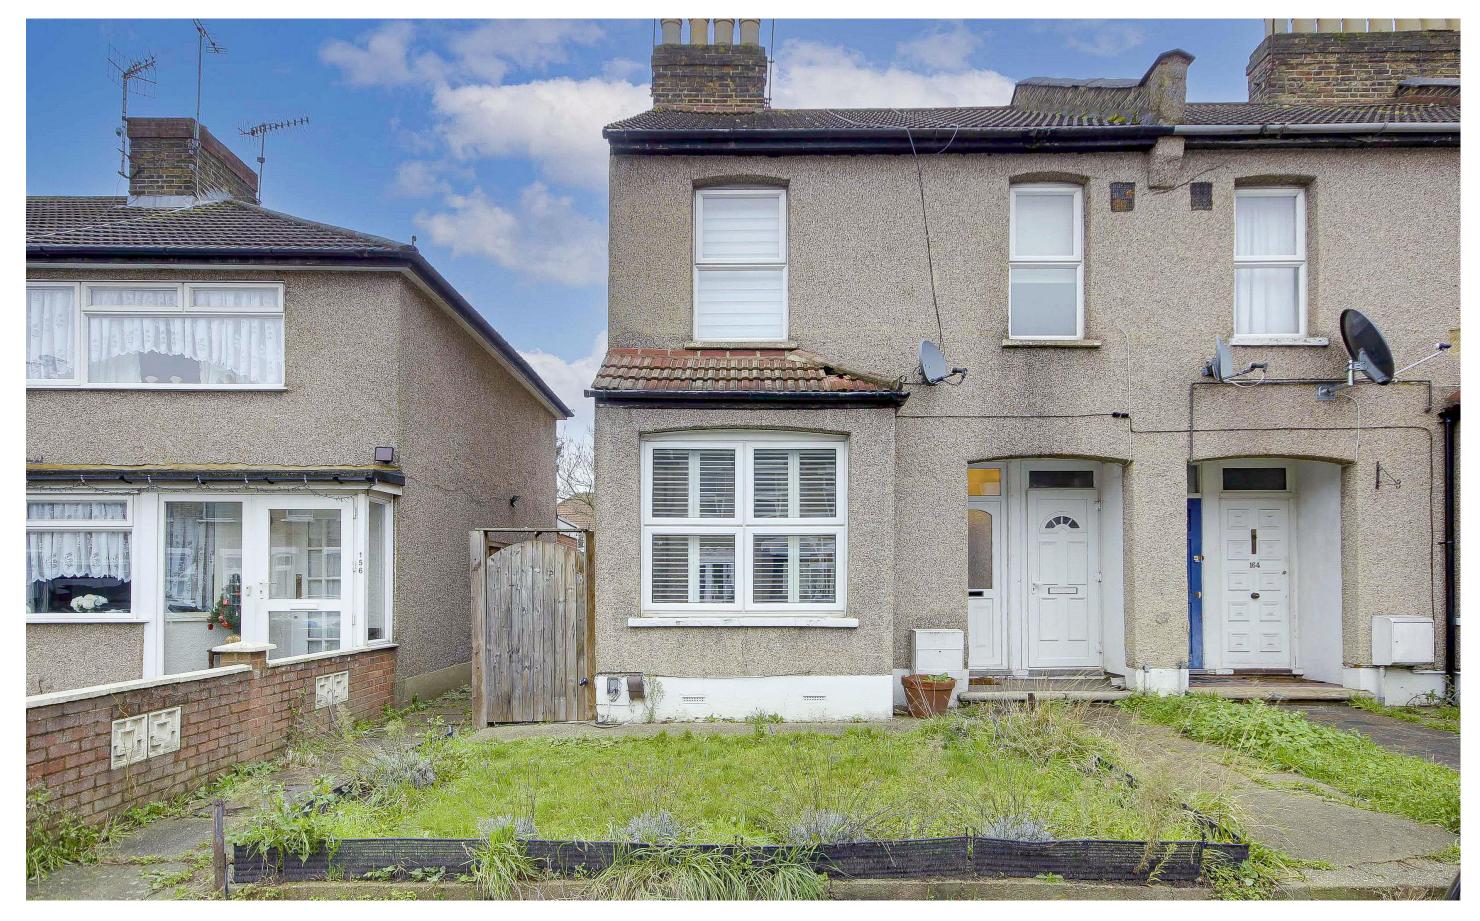

## Scotland Green Road North, EN3 7AT

A well presented ONE BEDROOM GROUND FLOOR VICTORIAN MAISONETTE WITH OWN GARDEN being sold with approximately 53 years lease term remaining, located in a culde-sac off Alma Road, within approx 0.5 miles of Ponders End BR station. An internal viewing is recommended. Features include: own entrance, own front and rear gardens, gas central heating (untested), double glazing, modern fitted kitchen, modern bathroom, no service charges.