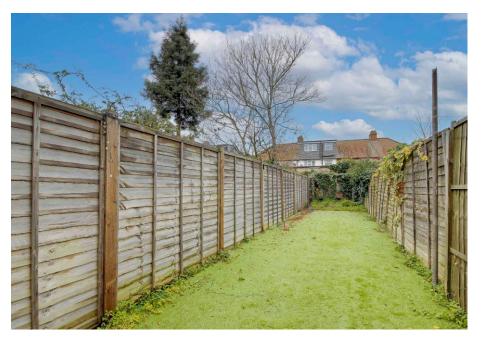

## Scotland Green Road North, EN3 7AT

A well presented ONE BEDROOM GROUND FLOOR VICTORIAN MAISONETTE WITH OWN GARDEN being sold with approximately 53 years lease term remaining, located in a culde-sac off Alma Road, within approx 0.5 miles of Ponders End BR station. An internal viewing is recommended. Features include: own entrance, own front and rear gardens, gas central heating (untested), double glazing, modern fitted kitchen, modern bathroom, no service charges.