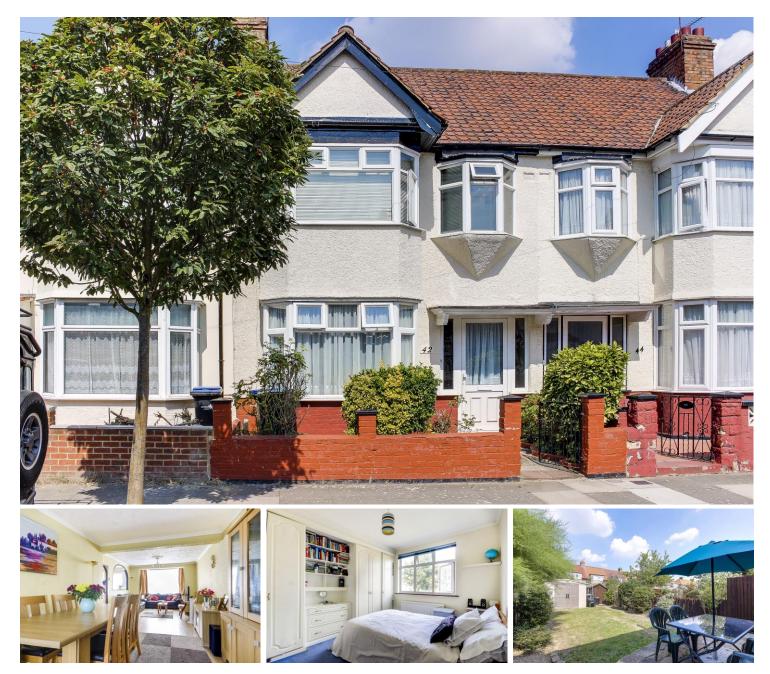

A three bedroom 1930's terraced property situated within a mile of Edmonton Green with its shops and transport links including an over ground station. The property in our opinion is in good condition and has features that include: gas central heating, double glazing and a 45' ft approx rear garden.

Causeyware Road N9

Offers in excess of £415,000 F/H

| ENTRANCE:       | GROUND FLOOR:<br>Path to front door to hall                                                                                                                                                                                                                                                              |
|-----------------|----------------------------------------------------------------------------------------------------------------------------------------------------------------------------------------------------------------------------------------------------------------------------------------------------------|
| HALLWAY:        | Wood laminate flooring, stairs to first floor, radiator, understairs cupboard, archway to reception, door to kitchen                                                                                                                                                                                     |
| RECEPTION:      | 29' 1" x 11' 5" (8.86m x 3.48m); Double glazed bay window to front aspect, TV point, wood laminate flooring, telephone point, 2 x radiators, double glazed door to rear garden                                                                                                                           |
| <u>KITCHEN:</u> | 9' 3" x 6' 4" (2.82m x 1.93m); Fitted wall and base units with roll edge worktops, space for fridge/freezer, plumbed for washing machine, space for tumble drier, integrated electric oven and hob, extractor, fully tiled walls, double glazed window to rear aspect, double glazed door to rear garden |
|                 | FIRST FLOOR:                                                                                                                                                                                                                                                                                             |
| LANDING:        | Doors to bedrooms and bathroom, access to loft                                                                                                                                                                                                                                                           |
| BEDROOM 1:      | 14' 3" x 8' 6" (4.34m x 2.59m); Double glazed bay window to front aspect, radiator, fitted wardrobes                                                                                                                                                                                                     |
| BEDROOM 2:      | 12' 0" x 10' 5" (3.65m x 3.17m); Double glazed window to rear aspect, radiator, fitted wardrobes                                                                                                                                                                                                         |
| BEDROOM 3:      | 7' 4" x 6' 4" (2.23m x 1.93m); Double glazed window to front aspect, radiator                                                                                                                                                                                                                            |
| BATHROOM:       | 6' 7" x 6' 4" (2.01m x 1.93m); Panel bath, pedestal hand wash basin, low flush wc, towel radiator, tiled walls, tiled floor, double glazed window to rear aspect                                                                                                                                         |
| REAR GARDEN:    | 45' (13.71m) approx: Patio area, path to rear, 2 x storage sheds, outside tap, outside light                                                                                                                                                                                                             |
| EPC:            | EER: D                                                                                                                                                                                                                                                                                                   |