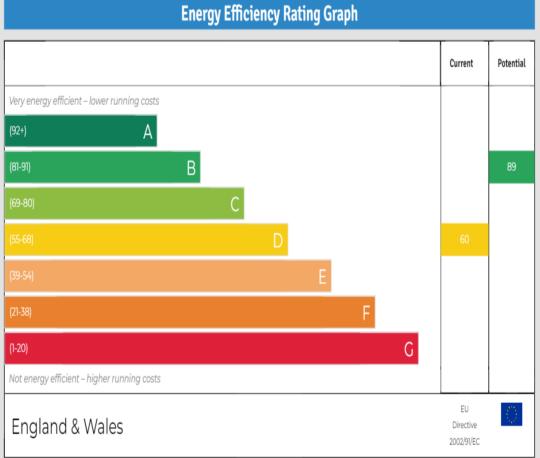

EPC Rating: D Current: 60 Potential: 89

Council Tax Band: C

£390,000 Freehold

020 8804 8000 enfield@castles.london