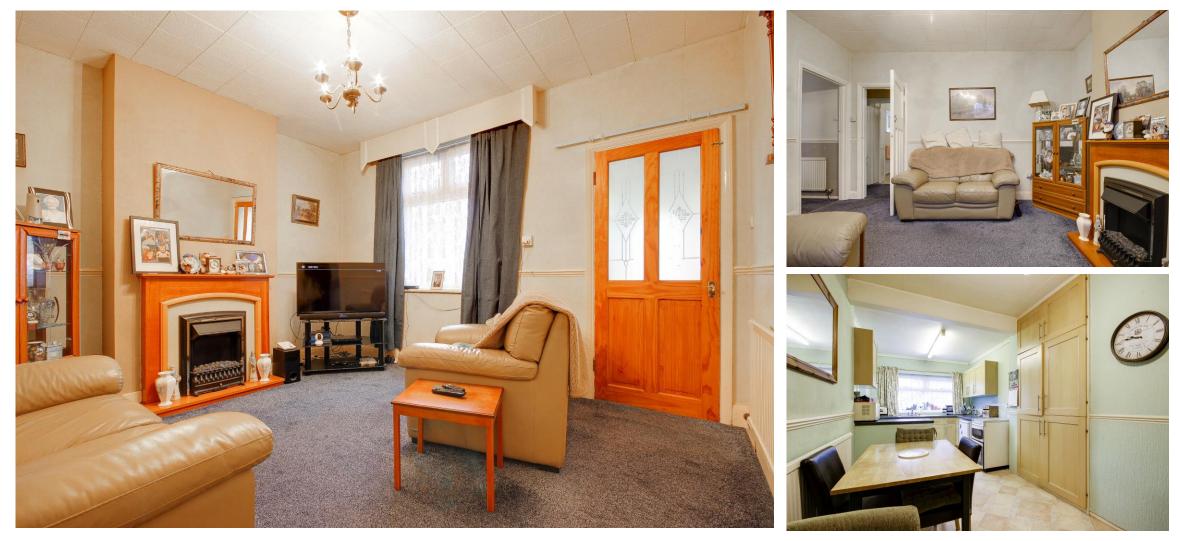

## Ferndale Road, EN3 6DH

A realistically priced 2 bedroom semi detached bungalow located off Ordnance Road within approx 0.1m of Enfield Lock train station (serving London Liverpool Street/Tottenham Hale) and close to a selection of schools, shops, bus routes and parks. The property has benefit of a garage to the rear via a shared drive and viewing is recommended. Features include: gas central heating, double glazing, fitted kitchen/diner, shower room, 2 bedrooms, rear garden, garage to rear via shared side drive, viewing recommended.