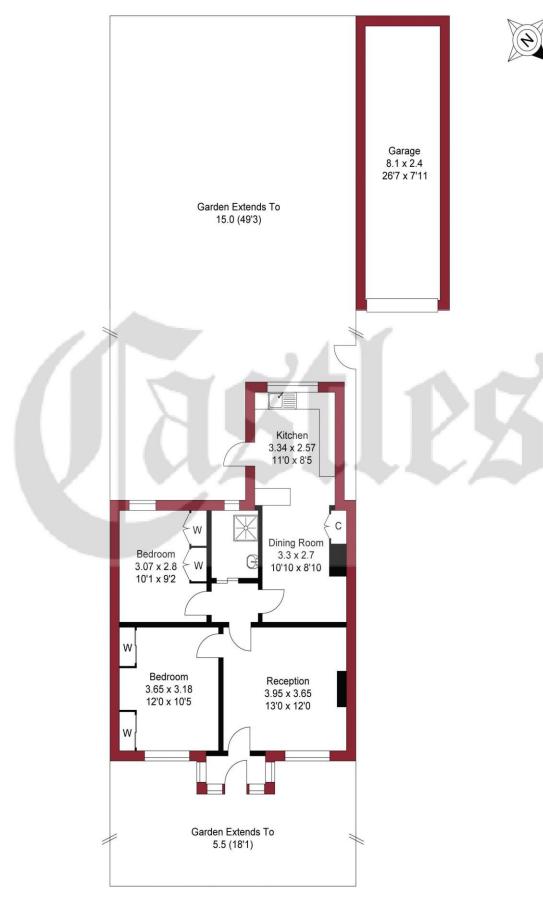

## APPROXIMATE GROSS INTERNAL AREA 62.52 sqm / 672.95 sqft (Excluding Garage) 81.96 sqm / 882.21 sqft (Including Garage)