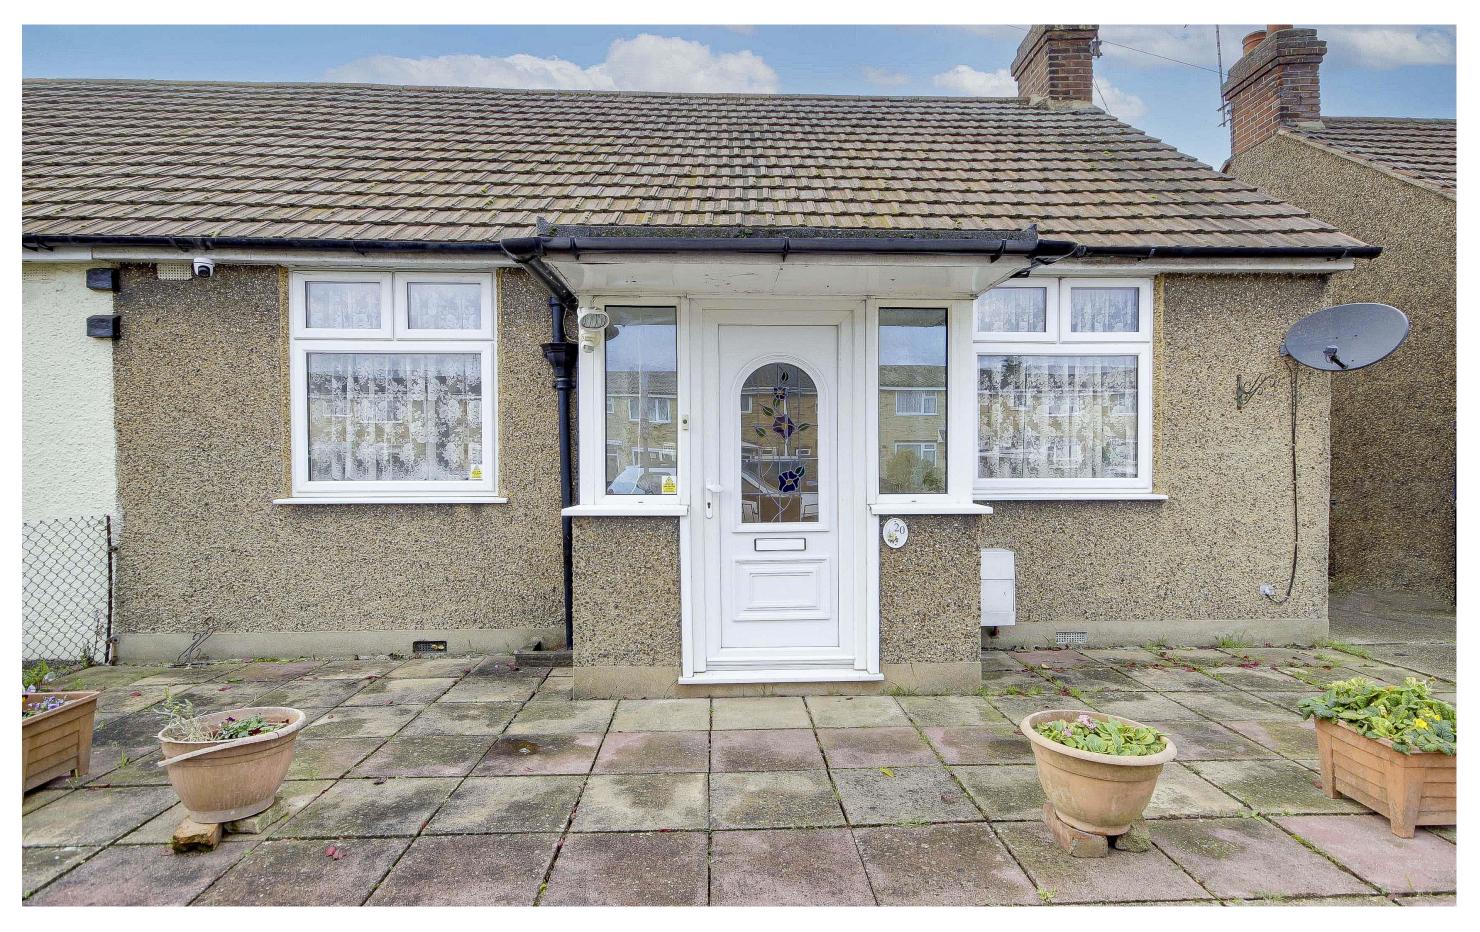

Ferndale Road, EN3 6DH

£390,000 Freehold

## Ferndale Road, EN3 6DH

A realistically priced 2 bedroom semi detached bungalow located off Ordnance Road within approx 0.1m of Enfield Lock train station (serving London Liverpool Street/Tottenham Hale) and close to a selection of schools, shops, bus routes and parks. The property has benefit of a garage to the rear via a shared drive and viewing is recommended. Features include: gas central heating, double glazing, fitted kitchen/diner, shower room, 2 bedrooms, rear garden, garage to rear via shared side drive, viewing recommended.