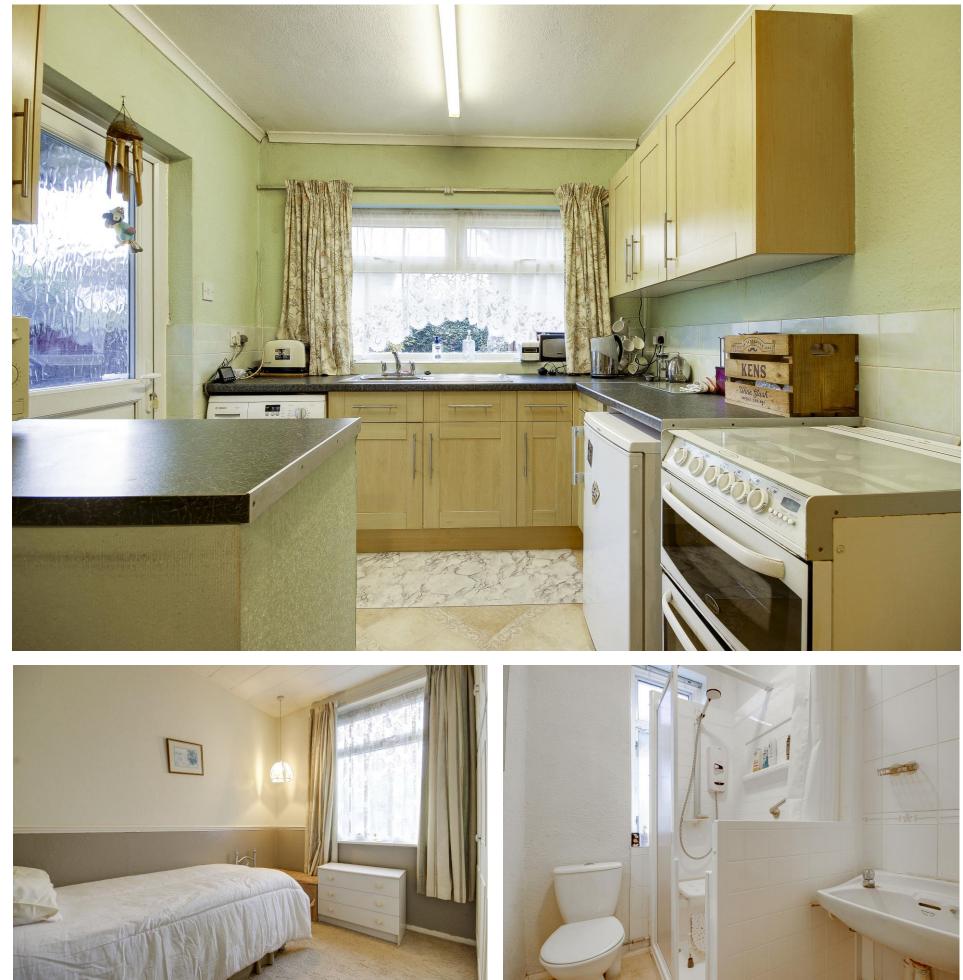

## Ferndale Road, EN3 6DH

A realistically priced 2 bedroom semi detached bungalow located off Ordnance Road within approx 0.1m of Enfield Lock train station (serving London Liverpool Street/Tottenham Hale) and close to a selection of schools, shops, bus routes and parks. The property has benefit of a garage to the rear via a shared drive and viewing is recommended. Features include: gas central heating, double glazing, fitted kitchen/diner, shower room, 2 bedrooms, rear garden, garage to rear via shared side drive, viewing recommended.