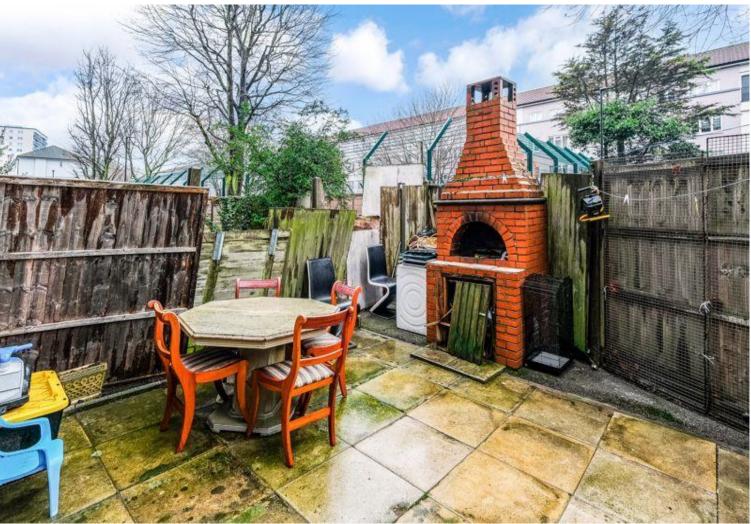

## Lytchet Way, EN3 5XS

A chain free 3 bedroom split level ground floor maisonette located off the Hertford Road in Enfield Highway. This would be an ideal family property offering spacious accommodation or a great investment opportunity. Features include: gas central heating, front and rear garden, double glazing, spacious kitchen.