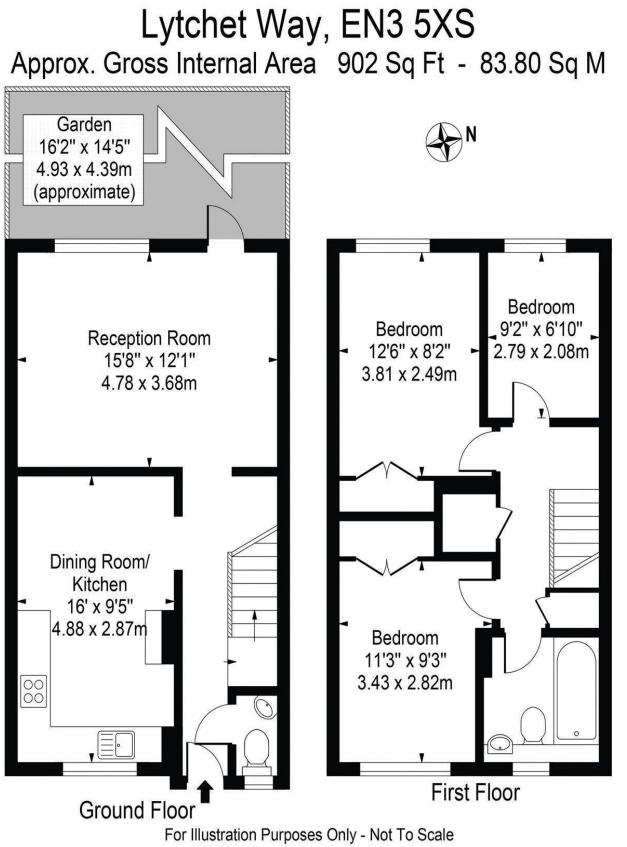

EPC Rating: C Current: 74 Potential: 78

Council Tax Band: C

Terms of Lease: TBC Service Charge: TBC Ground Rent: TBC

£300,000 Leasehold

020 8804 8000 enfield@castles.london

This floor plan should be used as a general outline for guidance only and does not constitute in whole or in part an offer or contract. Any intending purchaser or lessee should satisfy themselves by inspection, searches, enquiries and full survey as to the correctness of each statement. Any areas, measurements or distances quoted are approximate and should not be used to value a property or be the basis of any sale or let.