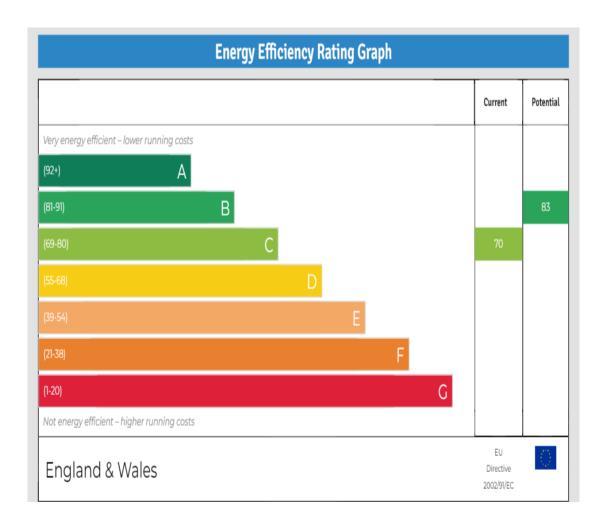

EPC Rating: C

Current: 70 Potential: 83

Council Tax Band: E

Service Charge: £250 P/A Approx.

£525,000 Freehold

020 8804 8000 enfield@castles.london

APPROXIMATE GROSS INTERNAL AREA 104.70 sqm / 1126.98 sqft (Excluding Garage) 119.70 sqm / 1288.44 sqft (Including Garage)